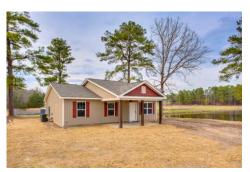

## Tynedale

\$162,990

**2 Exterior Styles Available** 

\_ 1,326+ Sq. Ft.

3 Bedrooms

2 Bathrooms

This charming floor plan creates the perfect space for spending the night in and relaxing, or entertaining family and loved ones. The Tynedale offers 3 bedrooms and 2 bathrooms including a primary suite with a stunning bathroom and walk-in closet. The heart of the home is the great room with a vaulted ceiling that opens up to a beautiful kitchen and dining room. Add a covered porch to enjoy summer night grilling out with family and loved ones or create a storage space with the option to add a garage. This floor plan is customizable to meet your needs and fulfill all your dreams.

Classic Craftsman

All square footage is approximate. Renderings are artist's conceptions and may vary slightly from the actual home. Homes may be built in reverse of plans shown, depending on site conditions. Minor architectural changes may be made occasionally at the option of the builder. Please contact your Sales Consultant for details.