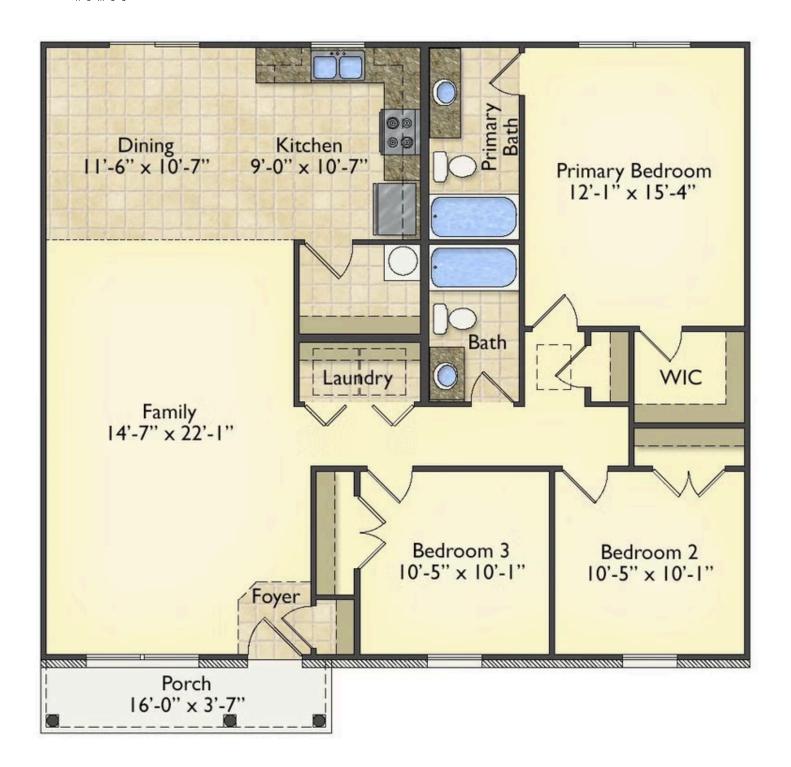

## Tynedale

\$162,990

**2 Exterior Styles Available** 

\_ 1,326+ Sq. Ft.

3 Bedrooms

2 Bathrooms

This charming floor plan creates the perfect space for spending the night in and relaxing, or entertaining family and loved ones. The Tynedale offers 3 bedrooms and 2 bathrooms including a primary suite with a stunning bathroom and walk-in closet. The heart of the home is the great room with a vaulted ceiling that opens up to a beautiful kitchen and dining room. Add a covered porch to enjoy summer night grilling out with family and loved ones or create a storage space with the option to add a garage. This floor plan is customizable to meet your needs and fulfill all your dreams.

## Tynedale Marlboro