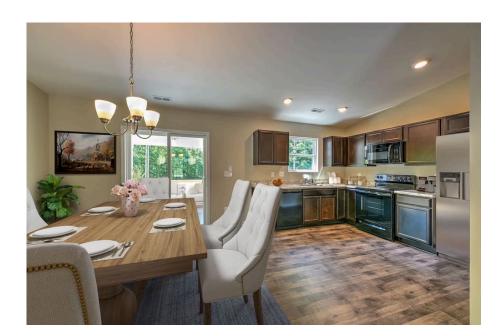

## Tynedale

\$162,990

**2 Exterior Styles Available** 

\_ 1,326+ Sq. Ft.

3 Bedrooms

2 Bathrooms

This charming floor plan creates the perfect space for spending the night in and relaxing, or entertaining family and loved ones. The Tynedale offers 3 bedrooms and 2 bathrooms including a primary suite with a stunning bathroom and walk-in closet. The heart of the home is the great room with a vaulted ceiling that opens up to a beautiful kitchen and dining room. Add a covered porch to enjoy summer night grilling out with family and loved ones or create a storage space with the option to add a garage. This floor plan is customizable to meet your needs and fulfill all your dreams.