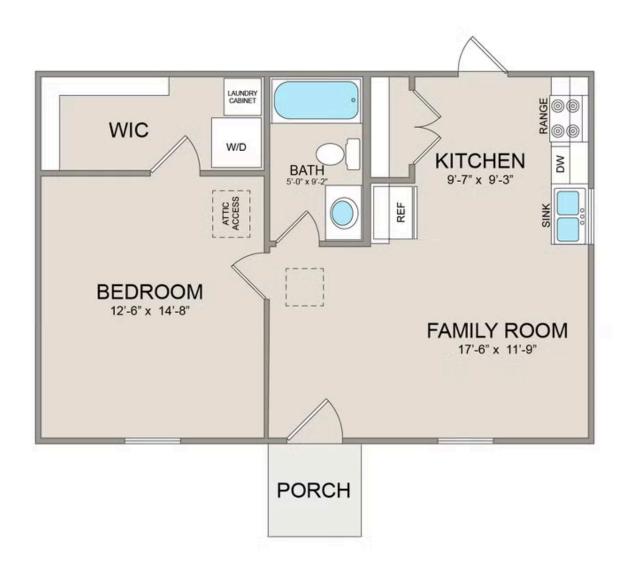

## Tucker Marlboro

\$89,990

**4 Exterior Styles Available** 

\_ 600+ Sq. Ft.

1 Bedrooms

🗎 1 Bathrooms

Say hello to the "Tucker"- a cozy one-bedroom, one-bathroom home spanning 600 square feet. Despite its small size, it offers all the comforts you need, with an open living space, full kitchen, and a private primary bedroom.

This compact home brings numerous advantages, including lower maintenance costs and an efficient use of space. It's the perfect option for keeping a family member close while still providing them with their own space and independence or perhaps for your forever home downsizing is a top priority. is the perfect blend of convenience and comfort.

Whether you're keeping family close or embracing a simpler lifestyle, this home offers a cozy space for all.

Classic Craftsman Farmhouse 2

All square footage is approximate. Renderings are artist's conceptions and may vary slightly from the actual home. Homes may be built in reverse of plans shown, depending on site conditions. Minor architectural changes may be made occasionally at the option of the builder. Please contact your Sales Consultant for details.