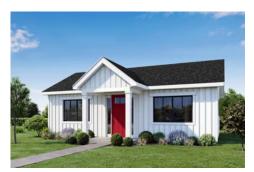

## Tucker Marlboro

\$89,990

**4 Exterior Styles Available** 

\_ 600+ Sq. Ft.

1 Bedrooms

🗎 1 Bathrooms

Say hello to the "Tucker"- a cozy one-bedroom, one-bathroom home spanning 600 square feet. Despite its small size, it offers all the comforts you need, with an open living space, full kitchen, and a private primary bedroom.

Whether you're keeping family close or embracing a simpler lifestyle, this home offers a cozy space for all.

Classic Craftsman Farmhouse 2

All square footage is approximate. Renderings are artist's conceptions and may vary slightly from the actual home. Homes may be built in reverse of plans shown, depending on site conditions. Minor architectural changes may be made occasionally at the option of the builder. Please contact your Sales Consultant for details.