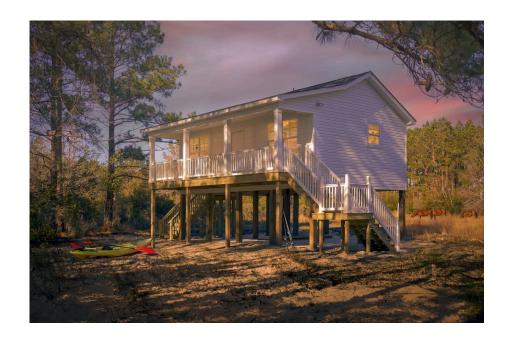

## Tucker Marlboro

\$89,990

**4 Exterior Styles Available** 

\_ 600+ Sq. Ft.

1 Bedrooms

🗎 1 Bathrooms

Say hello to the "Tucker"- a cozy one-bedroom, one-bathroom home spanning 600 square feet. Despite its small size, it offers all the comforts you need, with an open living space, full kitchen, and a private primary bedroom.

## Tucker Marlboro