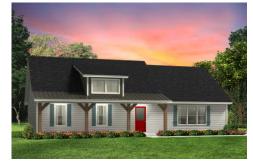

## Southport Marlboro

\$176,990

**4 Exterior Styles Available** 

\_ 1,428+ Sq. Ft.

3 Bedrooms

🗎 2 Bathrooms

If you're looking for Southern charm and comfortable living, the Southport is the perfect fit! This beautiful plan was designed with you in mind whether you're relaxing at the end of the day or gathering with family and loved ones for an evening of fun and games. There are 3 bedrooms and 2 bathrooms throughout this cozy floor plan. The heart of the home is sure to be the large eat in kitchen with optional island that opens up to the beautiful great room. This is the perfect space for entertaining, or relaxing and watching the game. The covered front porch is the perfect spot to catch up with conversation on a sunny summer day with a cool pitcher of sweet tea. At the end of the day, retire to the primary suite where you can enjoy a luxurious primary bath and walk-in closet. This floor plan is the perfect fit for your Southern farmhouse dreams and can be customized to fulfill all your needs!

## Southport Marlboro