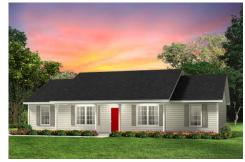

## Southport Marlboro

\$176,990

**4 Exterior Styles Available** 

\_ 1,428+ Sq. Ft.

3 Bedrooms

🗎 2 Bathrooms

If you're looking for Southern charm and comfortable living, the Southport is the perfect fit! This beautiful plan was designed with you in mind whether you're relaxing at the end of the day or gathering with family and loved ones for an evening of fun and games. There are 3 bedrooms and 2 bathrooms throughout this cozy floor plan. The heart of the home is sure to be the large eat in kitchen with optional island that opens up to the beautiful great room. This is the perfect space for entertaining, or relaxing and watching the game. The covered front porch is the perfect spot to catch up with conversation on a sunny summer day with a cool pitcher of sweet tea. At the end of the day, retire to the primary suite where you can enjoy a luxurious primary bath and walk-in closet. This floor plan is the perfect fit for your Southern farmhouse dreams and can be customized to fulfill all your needs!

## Southport Marlboro