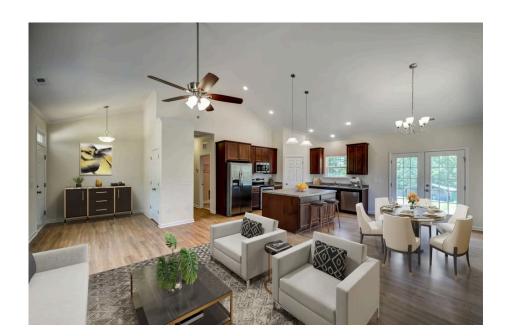

## Southport Marlboro

\$176,990

**4 Exterior Styles Available** 

\_ 1,428+ Sq. Ft.

3 Bedrooms

🗎 2 Bathrooms

If you're looking for Southern charm and comfortable living, the Southport is the perfect fit! This beautiful plan was designed with you in mind whether you're relaxing at the end of the day or gathering with family and loved ones for an evening of fun and games. There are 3 bedrooms and 2 bathrooms throughout this cozy floor plan. The heart of the home is sure to be the large eat in kitchen with optional island that opens up to the beautiful great room. This is the perfect space for entertaining, or relaxing and watching the game. The covered front porch is the perfect spot to catch up with conversation on a sunny summer day with a cool pitcher of sweet tea. At the end of the day, retire to the primary suite where you can enjoy a luxurious primary bath and walk-in closet. This floor plan is the perfect fit for your Southern farmhouse dreams and can be customized to fulfill all your needs!