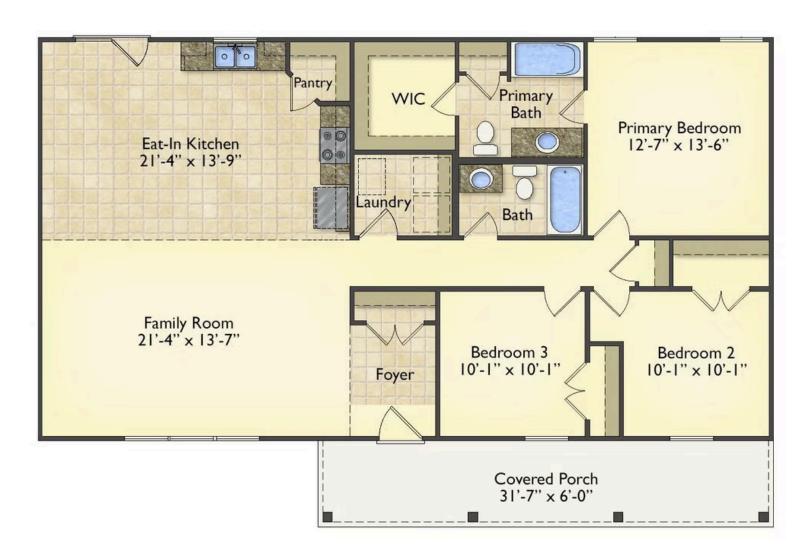

## Southport Marlboro

\$176,990

**4 Exterior Styles Available** 

\_ 1,428+ Sq. Ft.

3 Bedrooms

🗎 2 Bathrooms

If you're looking for Southern charm and comfortable living, the Southport is the perfect fit! This beautiful plan was designed with you in mind whether you're relaxing at the end of the day or gathering with family and loved ones for an evening of fun and games. There are 3 bedrooms and 2 bathrooms throughout this cozy floor plan. The heart of the home is sure to be the large eat in kitchen with optional island that opens up to the beautiful great room. This is the perfect space for entertaining, or relaxing and watching the game. The covered front porch is the perfect spot to catch up with conversation on a sunny summer day with a cool pitcher of sweet tea. At the end of the day, retire to the primary suite where you can enjoy a luxurious primary bath and walk-in closet. This floor plan is the perfect fit for your Southern farmhouse dreams and can be customized to fulfill all your needs!