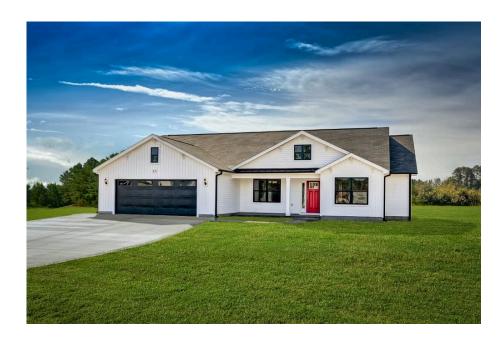

## Richfield Marlboro

\$224,990

**3 Exterior Styles Available** 

\_ 1,877+ Sq. Ft.

4 Bedrooms

2 Bathrooms

**2 Car Garage** 

The Richfield has something for everyone! This lovely home offers 4 bedrooms and 2 baths with endless options to create your dream home. The openness of the Kitchen with large island, breakfast nook, and family room was specifically designed to keep everyone together. Savor relaxed yet special meals in your formal dining room or reinvent the space into a 5th bedroom for those out of town guests. The master retreat complete with a walk in closet is secluded from the other three bedrooms for privacy. A shortage of storage space is a problem of the past with walk in closets in each of the 4 bedrooms in this home. A covered front porch, 2 car garage, and separate laundry room are just a few of the reasons to make the Richfield your very own dream home.

Classic Craftsman Farmhouse

All square footage is approximate. Renderings are artist's conceptions and may vary slightly from the actual home. Homes may be built in reverse of plans shown, depending on site conditions. Minor architectural changes may be made occasionally at the option of the builder. Please contact your Sales Consultant for details.

## Richfield Marlboro