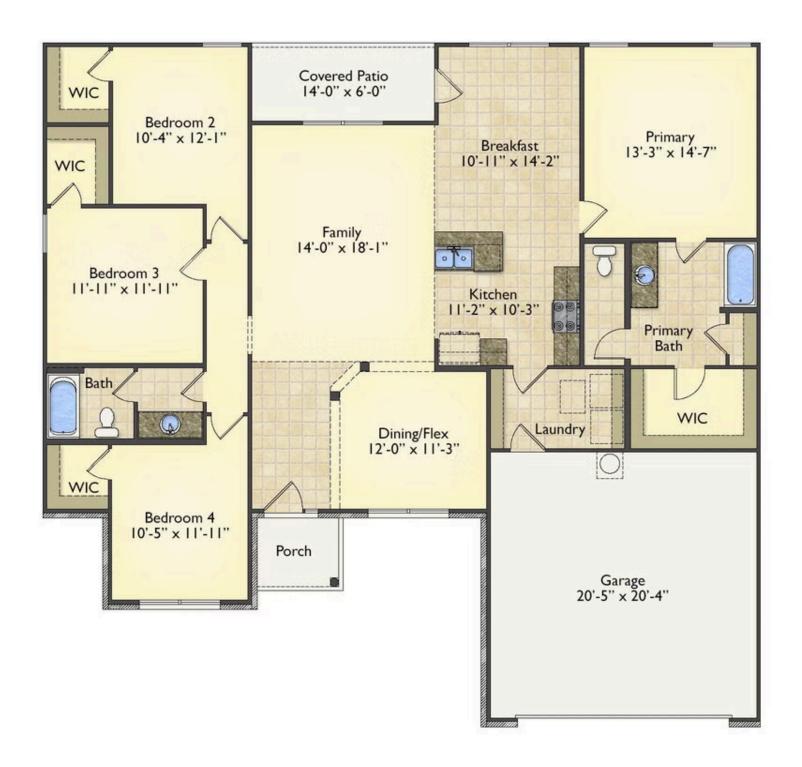

## Richfield Marlboro

\$224,990

**3 Exterior Styles Available** 

\_ 1,877+ Sq. Ft.

4 Bedrooms

2 Bathrooms

**2 Car Garage** 

The Richfield has something for everyone! This lovely home offers 4 bedrooms and 2 baths with endless options to create your dream home. The openness of the Kitchen with large island, breakfast nook, and family room was specifically designed to keep everyone together. Savor relaxed yet special meals in your formal dining room or reinvent the space into a 5th bedroom for those out of town guests. The master retreat complete with a walk in closet is secluded from the other three bedrooms for privacy. A shortage of storage space is a problem of the past with walk in closets in each of the 4 bedrooms in this home. A covered front porch, 2 car garage, and separate laundry room are just a few of the reasons to make the Richfield your very own dream home.