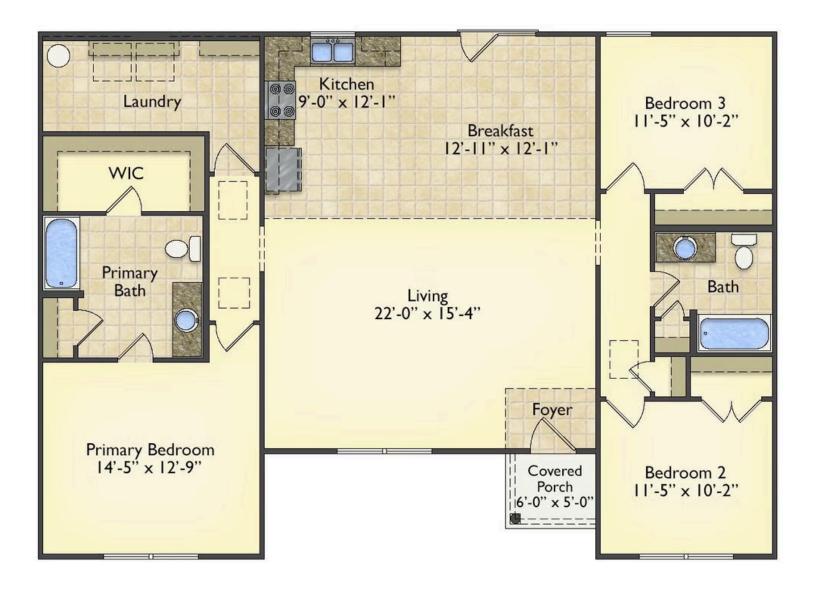

## Pinehurst Marlboro

Priced From **\$174,990** 

**3 Exterior Styles Available** 

- ₁,561+ Sq. Ft.
- Bedrooms
- 💮 2 Bathrooms

This beautiful home features a spacious and open layout that's perfect for families and those who love to entertain. With three cozy bedrooms and two bathrooms, you'll have plenty of space to relax and unwind after a long day. The open design seamlessly connects the family room with the kitchen, creating a warm and inviting atmosphere that's perfect for gathering with loved ones.

Whether you're hosting a family dinner or just hanging out with friends, this floor plan is perfect for you. You can customize the Pinehurst to meet your needs and create the home of your dream!

Classic