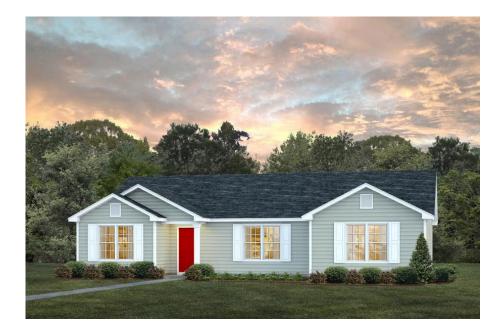

## Pinehurst Marlboro

Priced From **\$174,990** 

**3 Exterior Styles Available** 

- ₁,561+ Sq. Ft.
- Bedrooms
- 💮 2 Bathrooms

This beautiful home features a spacious and open layout that's perfect for families and those who love to entertain. With three cozy bedrooms and two bathrooms, you'll have plenty of space to relax and unwind after a long day. The open design seamlessly connects the family room with the kitchen, creating a warm and inviting atmosphere that's perfect for gathering with loved ones.

Whether you're hosting a family dinner or just hanging out with friends, this floor plan is perfect for you. You can customize the Pinehurst to meet your needs and create the home of your dream!

Classic