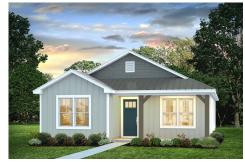

## Pine Marlboro

\$158,990

**3 Exterior Styles Available** 

பு 1,260+ Sq. Ft.

3 Bedrooms

2 Bathrooms

This charming floor plan creates the perfect space for relaxing and watching the game, or hosting an evening with family and loved ones. Just imagine coming home and enjoying a warm summer evening from the comfort of your front porch. The Pine offers 3 bedrooms and 2 bathrooms including a primary suite with a beautiful bathroom and walk-in closet. The spacious great room opens up to the dining room and kitchen with an optional kitchen island that creates the perfect place to spend an evening with the kids or hosting game night with your friends. This floor plan is customizable to meet your needs and fulfill all your dreams.

Classic Craftsman Farmhouse

All square footage is approximate. Renderings are artist's conceptions and may vary slightly from the actual home. Homes may be built in reverse of plans shown, depending on site conditions. Minor architectural changes may be made occasionally at the option of the builder. Please contact your Sales Consultant for details.