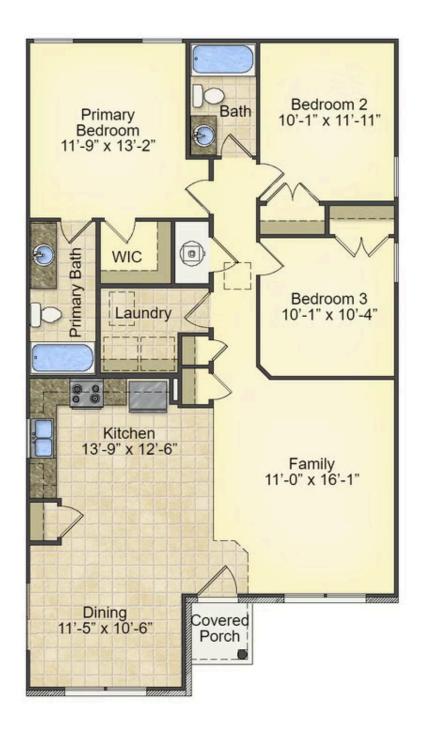

## Pine Marlboro

\$158,990

**3 Exterior Styles Available** 

பு 1,260+ Sq. Ft.

3 Bedrooms

2 Bathrooms

This charming floor plan creates the perfect space for relaxing and watching the game, or hosting an evening with family and loved ones. Just imagine coming home and enjoying a warm summer evening from the comfort of your front porch. The Pine offers 3 bedrooms and 2 bathrooms including a primary suite with a beautiful bathroom and walk-in closet. The spacious great room opens up to the dining room and kitchen with an optional kitchen island that creates the perfect place to spend an evening with the kids or hosting game night with your friends. This floor plan is customizable to meet your needs and fulfill all your dreams.