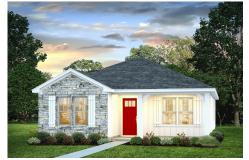

## Pine Marlboro

\$158,990

**3 Exterior Styles Available** 

பு 1,260+ Sq. Ft.

3 Bedrooms

2 Bathrooms

This charming floor plan creates the perfect space for relaxing and watching the game, or hosting an evening with family and loved ones. Just imagine coming home and enjoying a warm summer evening from the comfort of your front porch. The Pine offers 3 bedrooms and 2 bathrooms including a primary suite with a beautiful bathroom and walk-in closet. The spacious great room opens up to the dining room and kitchen with an optional kitchen island that creates the perfect place to spend an evening with the kids or hosting game night with your friends. This floor plan is customizable to meet your needs and fulfill all your dreams.

Classic Craftsman Farmhouse

All square footage is approximate. Renderings are artist's conceptions and may vary slightly from the actual home. Homes may be built in reverse of plans shown, depending on site conditions. Minor architectural changes may be made occasionally at the option of the builder. Please contact your Sales Consultant for details.