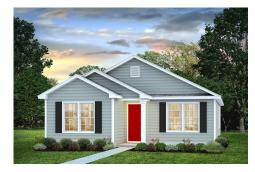

## Pine Marlboro

\$158,990

**3 Exterior Styles Available** 

பு 1,260+ Sq. Ft.

3 Bedrooms

2 Bathrooms

This charming floor plan creates the perfect space for relaxing and watching the game, or hosting an evening with family and loved ones. Just imagine coming home and enjoying a warm summer evening from the comfort of your front porch. The Pine offers 3 bedrooms and 2 bathrooms including a primary suite with a beautiful bathroom and walk-in closet. The spacious great room opens up to the dining room and kitchen with an optional kitchen island that creates the perfect place to spend an evening with the kids or hosting game night with your friends. This floor plan is customizable to meet your needs and fulfill all your dreams.

Classic Craftsman Farmhouse

All square footage is approximate. Renderings are artist's conceptions and may vary slightly from the actual home. Homes may be built in reverse of plans shown, depending on site conditions. Minor architectural changes may be made occasionally at the option of the builder. Please contact your Sales Consultant for details.