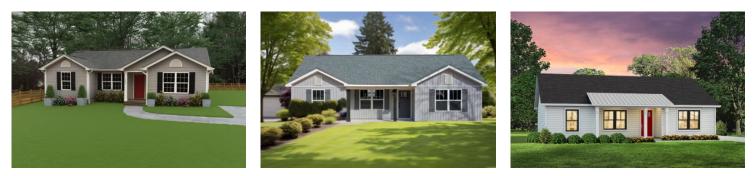

The three bedrooms are all large and filled with natural light including the spacious primary suite with a walk-in closet and a private bath. The secondary bedrooms can include extra features such as

Classic

Craftsman

## Farmhouse

All square footage is approximate. Renderings are artist's conceptions and may vary slightly from the actual home. Homes may be built in reverse of plans shown, depending on site conditions. Minor architectural changes may be made occasionally at the option of the builder. Please contact your Sales Consultant for details.