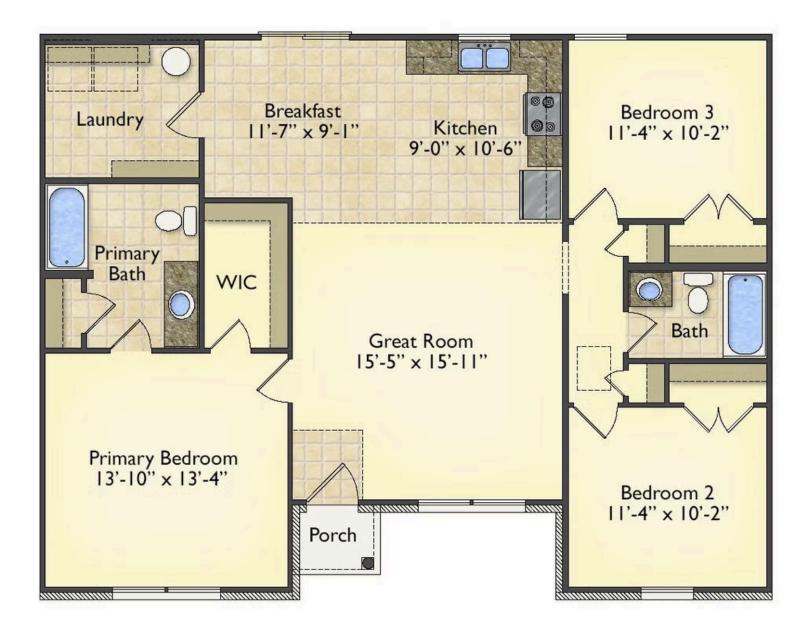

## Priced From **\$156,990**

**3 Exterior Styles Available** 

- \_□ 1,267+ Sq. Ft.
- 📇 3 Bedrooms
- 💮 2 Bathrooms

Imagine yourself relaxing in this wonderful split floor plan perfectly crafted for those who love to entertain. The open layout is bright and welcoming which invites you to easily flow from one space into the next. Large windows and vaulted ceiling in the great room allow plenty of natural light to illuminate the rooms with trendy flooring for a modern-day look and feel.

The heart of the layout is the kitchen, where those who love to cook will discover a large pantry to store all those comfort food ingredients. The pantry is also connected to the laundry room which makes it easy to multitask on your busy schedule. The kitchen overlooks both the cozy great room and the dining space, perfect for when you're hosting friends for a casual dinner. A sliding door opens out to the backyard where you can step into the sunshine and relish the peace and privacy as you share a meal with your family or simply start your day with a hot coffee in hand.

The three bedrooms are all large and filled with natural light including the spacious primary suite with a walk-in closet and a private bath. The secondary bedrooms can include extra features such as

Classic