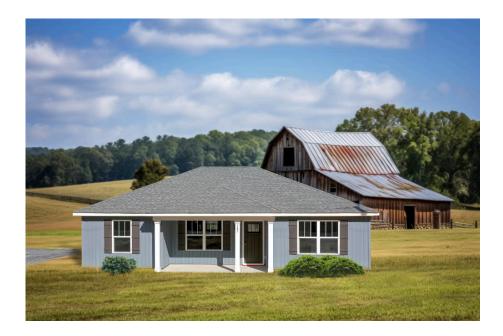

## Newport Marlboro

## Priced From **\$156,990**

**3 Exterior Styles Available** 

- \_□ 1,267+ Sq. Ft.
- 📇 3 Bedrooms
- 💮 2 Bathrooms

Imagine yourself relaxing in this wonderful split floor plan perfectly crafted for those who love to entertain. The open layout is bright and welcoming which invites you to easily flow from one space into the next. Large windows and vaulted ceiling in the great room allow plenty of natural light to illuminate the rooms with trendy flooring for a modern-day look and feel.