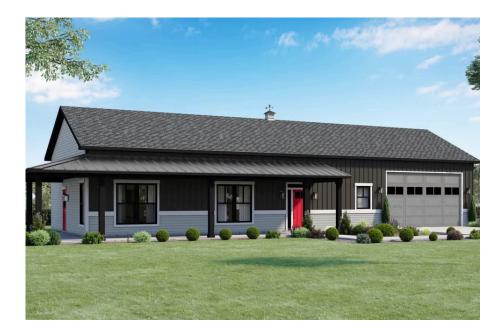

## **Mustang Ranch Barndominium**

Marlboro

## Priced From **\$258,990**

**1 Exterior Styles Available** 

- \_ 1,400+ Sq. Ft.
- 📇 2 Bedrooms
- 💮 2 Bathrooms
- 📇 2 Car Garage

The Mustang Ranch is a beautiful barndominium offering 1,400 square feet of heated living space, complete with 2 bedrooms and 2 bathrooms. The open-concept layout connects the living, dining, and kitchen areas, creating a warm and inviting space perfect for family time and entertaining. The soaring 12-foot ceilings enhance the home's spaciousness and charm. The home portion of this barndominium is part of our Design By U series, meaning that the home's floorplan can be easily modified with additional bedrooms and bathrooms, depending on you and your family's needs. One of the standout features of the Mustang Ranch is its 24' x 28' workspace/garage with an 18' wide door. The 18' door is also 10' high to accommodate a farm tractor, boat or most RV's and it has a 10'x10' garage door on the backside of the space for drive-thru capability!. The ceilings in the workspace/garage are 12' high. Another lifestyle plus is its stunning wraparound porch, offering 509 square feet of outdoor living space. This expansive porch is perfect for relaxing, entertaining, or simply taking in the beauty of your surroundings. With its blend of practicality and style, the Mustang Ranch is an ideal choice for those dreaming of a cozy and functional home. Home plan photo may showcase choice flooring options.