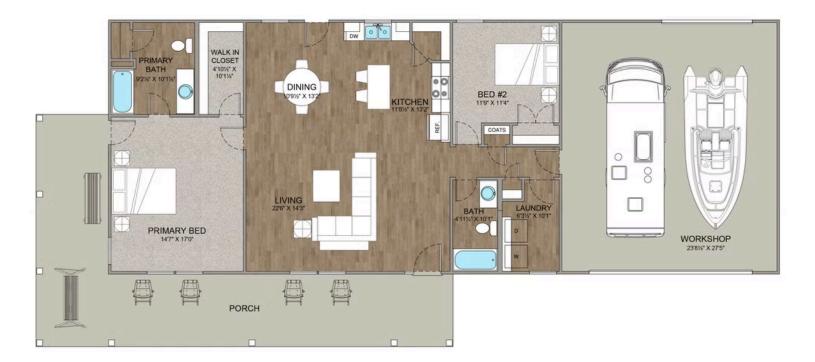

## Priced From **\$258,990**

**1 Exterior Styles Available** 

- \_ 1,400+ Sq. Ft.
- 📇 2 Bedrooms
- 💮 2 Bathrooms
- 📇 2 Car Garage

The Mustang Ranch is a beautiful barndominium offering 1,400 square feet of heated living space, complete with 2 bedrooms and 2 bathrooms. The open-concept layout connects the living, dining, and kitchen areas, creating a warm and inviting space perfect for family time and entertaining. The soaring 12-foot ceilings enhance the home's spaciousness and charm. The home portion of this barndominium is part of our Design By U series, meaning that the home's floorplan can be easily modified with additional bedrooms and bathrooms, depending on you and your family's needs. One of the standout features of the Mustang Ranch is its 24' x 28' workspace/garage with an 18' wide door. The 18' door is also 10' high to accommodate a farm tractor, boat or most RV's and it has a 10'x10' garage door on the backside of the space for drive-thru capability!. The ceilings in the workspace/garage are 12' high. Another lifestyle plus is its stunning wraparound porch, offering 509 square feet of outdoor living space. This expansive porch is perfect for relaxing, entertaining, or simply taking in the beauty of your surroundings. With its blend of practicality and style, the Mustang Ranch is an ideal choice for those dreaming of a cozy and functional home. Home plan photo may showcase choice flooring options.

## **Mustang Ranch Barndominium**

Marlboro

All square footage is approximate. Renderings are artist's conceptions and may vary slightly from the actual home. Homes may be built in reverse of plans shown, depending on site conditions. Minor architectural changes may be made occasionally at the option of the builder. Please contact your Sales Consultant for details.