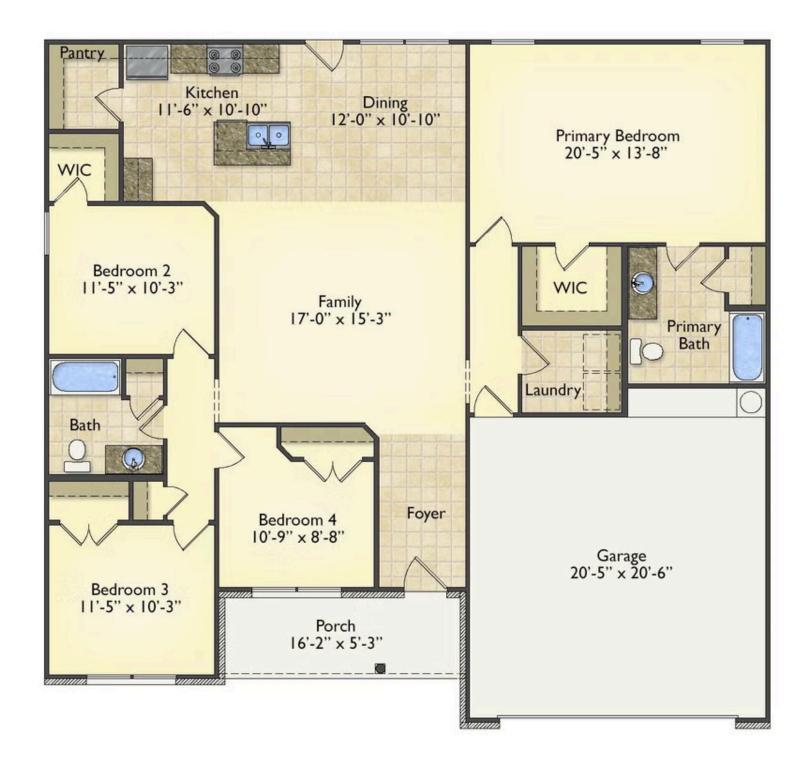

## Litchfield Marlboro

\$213,990

**3 Exterior Styles Available** 

\_ 1,704+ Sq. Ft.

**4 Bedrooms** 

2 Bathrooms

😑 2 Car Garage

The Litchfield is the perfect combination of Southern comfort, elegance, and contemporary living. This gorgeous space was designed for laid-back and relaxing, and provides the perfect space for entertaining family and loved ones. This 4 bedroom, 2 bathroom home was designed with your family in mind. The split bedroom floor plan ensures absolute privacy and includes a spacious primary room with a luxurious primary bath and walk-in closet. The kitchen opens up to the dining room and spacious great room to provide the perfect space for relaxing or gathering with family and loved ones. Choose to add a covered porch to unwind together at the end of the day or watch the sunrise with a cup of joe. The options are endless with this floor plan. Turn the fourth bedroom into a flex room and create your own home office, study, playroom, or whatever you may need at any stage of life. The Litchfield is the perfect plan to customize and create your very own dream home.