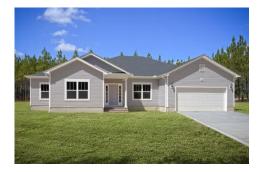

## Inglewood

\$269,990

**2 Exterior Styles Available** 

\_ 2,364+ Sq. Ft.

4 Bedrooms

2 Bathrooms

**2 Car Garage** 

Call the Inglewood home with its stunning and spacious 4 bedroom and 2 bath design This home is the perfect size for a growing family all while remaining a cozy and relaxing environment for spending the weekends with loved ones. The heart of the home is sure to be the gourmet kitchen beautifully designed to overlook the spacious great room and breakfast room. The Inglewood offers a covered rear porch that could be used for entertaining or for enjoying a quiet evening after dinner. The primary bedroom features a large walk-in closet and primary bath that comes with a tub and separate shower. The optional 4th bedroom can be left as a bedroom or turned into a library, office, or even a playroom for the kids. There is not a detail overlooked in the Inglewood as it is designed to meet your needs and is customizable to create your own dream home!

Classic

Craftsman

All square footage is approximate. Renderings are artist's conceptions and may vary slightly from the actual home. Homes may be built in reverse of plans shown, depending on site conditions. Minor architectural changes may be made occasionally at the option of the builder. Please contact your Sales Consultant for details.