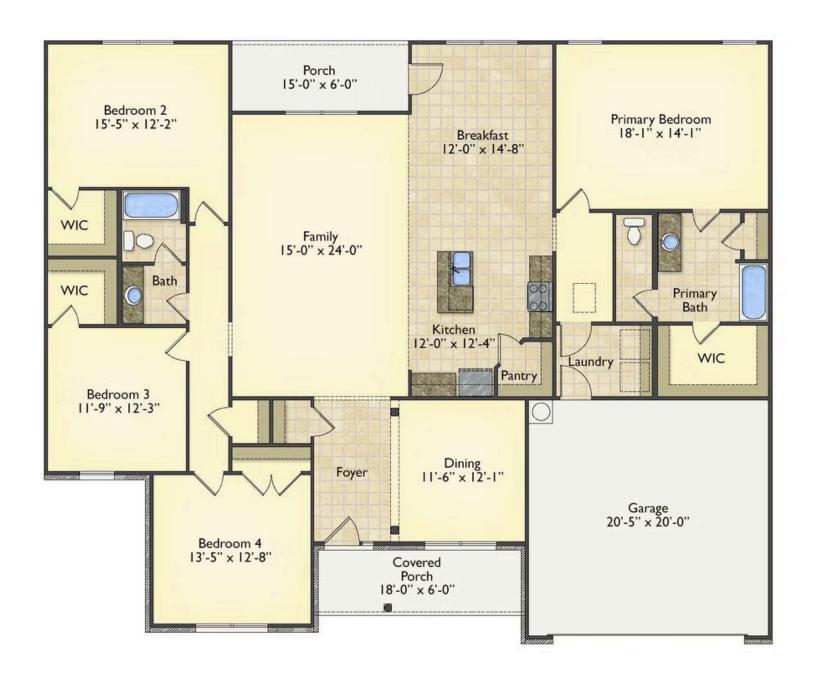

## Inglewood

\$269,990

**2 Exterior Styles Available** 

\_ 2,364+ Sq. Ft.

4 Bedrooms

2 Bathrooms

**2 Car Garage** 

Call the Inglewood home with its stunning and spacious 4 bedroom and 2 bath design This home is the perfect size for a growing family all while remaining a cozy and relaxing environment for spending the weekends with loved ones. The heart of the home is sure to be the gourmet kitchen beautifully designed to overlook the spacious great room and breakfast room. The Inglewood offers a covered rear porch that could be used for entertaining or for enjoying a quiet evening after dinner. The primary bedroom features a large walk-in closet and primary bath that comes with a tub and separate shower. The optional 4th bedroom can be left as a bedroom or turned into a library, office, or even a playroom for the kids. There is not a detail overlooked in the Inglewood as it is designed to meet your needs and is customizable to create your own dream home!