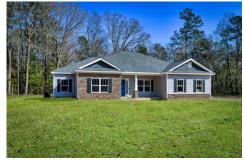

## Inglewood

\$269,990

**2 Exterior Styles Available** 

\_ 2,364+ Sq. Ft.

4 Bedrooms

2 Bathrooms

**2 Car Garage** 

Call the Inglewood home with its stunning and spacious 4 bedroom and 2 bath design This home is the perfect size for a growing family all while remaining a cozy and relaxing environment for spending the weekends with loved ones. The heart of the home is sure to be the gourmet kitchen beautifully designed to overlook the spacious great room and breakfast room. The Inglewood offers a covered rear porch that could be used for entertaining or for enjoying a quiet evening after dinner. The primary bedroom features a large walk-in closet and primary bath that comes with a tub and separate shower. The optional 4th bedroom can be left as a bedroom or turned into a library, office, or even a playroom for the kids. There is not a detail overlooked in the Inglewood as it is designed to meet your needs and is customizable to create your own dream home!

Classic

Craftsman

All square footage is approximate. Renderings are artist's conceptions and may vary slightly from the actual home. Homes may be built in reverse of plans shown, depending on site conditions. Minor architectural changes may be made occasionally at the option of the builder. Please contact your Sales Consultant for details.