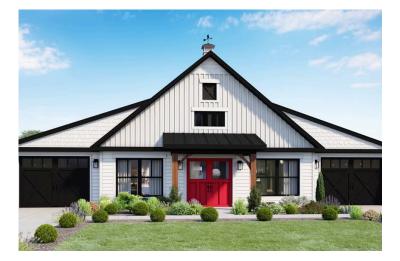

## **Hidden Valley Barndominium**

Marlboro

Priced From **\$202,990** 

**1 Exterior Styles Available** 

- \_□ 1,568+ Sq. Ft.
- Bedrooms
- 🚊 2 Bathrooms
- 👝 2 Car Garage

The Hidden Valley is a charming barndominium design that combines cozy living with modern convenience. With 1,568 square feet of heated space, this design features an open-concept layout that seamlessly connects the family room, kitchen, and dining area. It's a perfect setup for both everyday living and hosting gatherings with loved ones. The home portion of this barndominium is part of our Design By U series, meaning that the home's floorplan can be easily modified with additional bedrooms and bathrooms, depending on you and your family's needs.

This thoughtfully crafted plan also offers flexible options for attached garages, so you can customize the home to fit your needs. These are designed as 12' x 34' so more of a traditional garage, but with plenty of space. This particular plan has 9' doors on each side. The flexibility of this plan is also evident in many ways, not only can the home itself be essentially "whatever you want", the side garages can be removed for just a simple Farmhouse, or you could choose one on the left side of the home and convert the right side to an inviting porch, or even consider an In-Law Suite? The functionality and choices are endless. The inviting front porch adds a warm, welcoming touch, making it easy to imagine relaxing evenings and quality time spent outdoors. The Hidden Valley is more than a house—it's a place to call home.