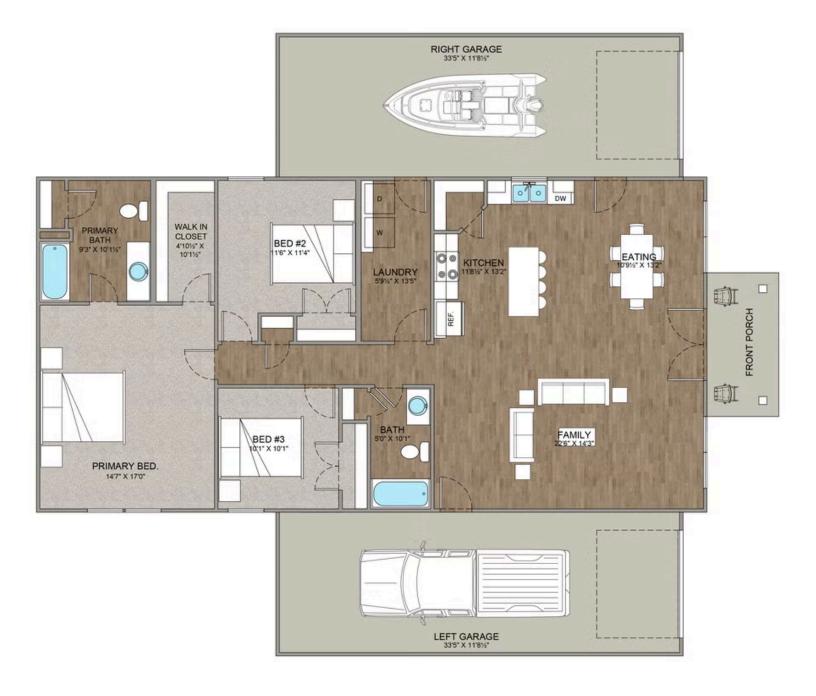

## **Hidden Valley Barndominium**

Marlboro

Priced From **\$202,990** 

**1 Exterior Styles Available** 

- \_□ 1,568+ Sq. Ft.
- Bedrooms
- 🚊 2 Bathrooms
- 👝 2 Car Garage

The Hidden Valley is a charming barndominium design that combines cozy living with modern convenience. With 1,568 square feet of heated space, this design features an open-concept layout that seamlessly connects the family room, kitchen, and dining area. It's a perfect setup for both everyday living and hosting gatherings with loved ones. The home portion of this barndominium is part of our Design By U series, meaning that the home's floorplan can be easily modified with additional bedrooms and bathrooms, depending on you and your family's needs.

This thoughtfully crafted plan also offers flexible options for attached garages, so you can customize the home to fit your needs. These are designed as 12' x 34' so more of a traditional garage, but with plenty of space. This particular plan has 9' doors on each side. The flexibility of this plan is also evident in many ways, not only can the home itself be essentially "whatever you want", the side garages can be removed for just a simple Farmhouse, or you could choose one on the left side of the home and convert the right side to an inviting porch, or even consider an In-Law Suite? The functionality and choices are endless. The inviting front porch adds a warm, welcoming touch, making it easy to imagine relaxing evenings and quality time spent outdoors. The Hidden Valley is more than a house—it's a place to call home.