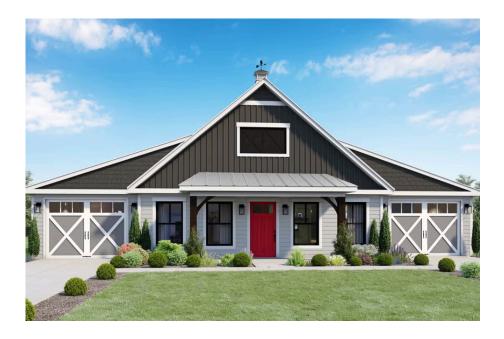

## **Hidden Hills Barndominium**

Marlboro

## Priced From **\$276,990**

**1 Exterior Styles Available** 

- \_□ 1,568+ Sq. Ft.
- 📇 3 Bedrooms
- 🚊 2 Bathrooms
- 📇 2 Car Garage

The Hidden Hills is a charming barndominium design that combines cozy living with modern convenience. With 1,568 square feet of heated space, this design features an open-concept layout that seamlessly connects the family room, kitchen, and dining area. It's a perfect setup for both everyday living and hosting gatherings with loved ones. The home portion of this barndominium is part of our Design By U series, meaning that the home's home plan can be easily modified with additional bedrooms and bathrooms, depending on you and your family's needs. This thoughtfully crafted plan also offers flexible options for attached garages, so you can customize the home to fit your needs. These are designed as 14' x 34' so more of a traditional garage, but with plenty of space. This particular plan has 10' doors on each side. The flexibility of this plan is also evident in many ways, not only can the home itself be essentially "whatever you want", the side garages can be removed for just a simple Farmhouse, or you could choose one on the left side of the home and convert the right side to an inviting porch, or even consider an In-Law Suite? The functionality and choices are endless. The inviting front porch adds a warm, welcoming touch, making it easy to imagine relaxing evenings and quality time spent outdoors. The Hidden Hills is more than a house— it's a place to call home. Home plan photo may showcase choice flooring options.