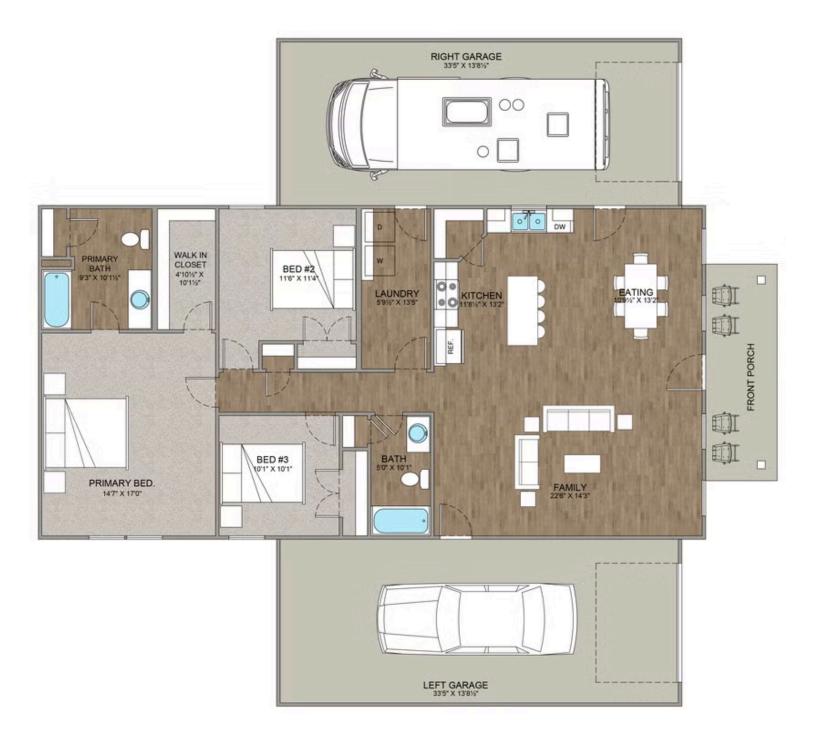

## Priced From **\$276,990**

**1 Exterior Styles Available** 

- \_□ 1,568+ Sq. Ft.
- 📇 3 Bedrooms
- 🚊 2 Bathrooms
- 📇 2 Car Garage

The Hidden Hills is a charming barndominium design that combines cozy living with modern convenience. With 1,568 square feet of heated space, this design features an open-concept layout that seamlessly connects the family room, kitchen, and dining area. It's a perfect setup for both everyday living and hosting gatherings with loved ones. The home portion of this barndominium is part of our Design By U series, meaning that the home's home plan can be easily modified with additional bedrooms and bathrooms, depending on you and your family's needs. This thoughtfully crafted plan also offers flexible options for attached garages, so you can customize the home to fit your needs. These are designed as 14' x 34' so more of a traditional garage, but with plenty of space. This particular plan has 10' doors on each side. The flexibility of this plan is also evident in many ways, not only can the home itself be essentially "whatever you want", the side garages can be removed for just a simple Farmhouse, or you could choose one on the left side of the home and convert the right side to an inviting porch, or even consider an In-Law Suite? The functionality and choices are endless. The inviting front porch adds a warm, welcoming touch, making it easy to imagine relaxing evenings and quality time spent outdoors. The Hidden Hills is more than a house— it's a place to call home. Home plan photo may showcase choice flooring options.

## Hidden Hills Barndominium

Marlboro

All square footage is approximate. Renderings are artist's conceptions and may vary slightly from the actual home. Homes may be built in reverse of plans shown, depending on site conditions. Minor architectural changes may be made occasionally at the option of the builder. Please contact your Sales Consultant for details.