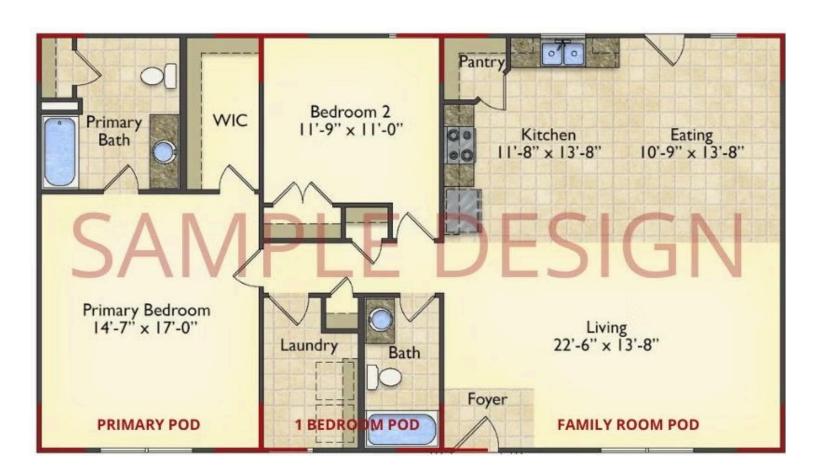

# Call for Price

**10 Exterior Styles Available** 

\_ 983+ Sq. Ft.

📇 1 - 6 Bedrooms

🔒 1 - 3 Bathrooms

DesignByU! Our newest DesignByU Plan System is a unique and cost effective solution with the PRIMARY focus being the ability to Personally Design YOUR Dream Home using our plan pieces or pre-designed home sections. With this DesignByU concept, there are a wide range of plan pieces for you to assemble to create a unique floor plan that best fits YOUR family and YOUR budget. There are hundreds of variations allowing you to piece together your Dream Home!

This method of design is a NEW and Innovative way to personalize your home. No more starting from scratch on a plan or trying to re-configure a singular floorplan to work for your family and budget. Using predesigned and inter-connecting home parts, our DesignByU System gives you the ability to assemble/design the home that you want and the home that is RIGHT for you!