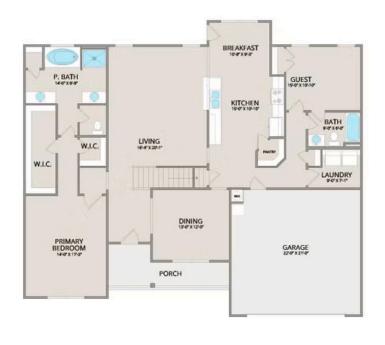

Step inside and enjoy the luxurious primary suite on the first floor, complete with two walk-in closets and a spa-like bathroom. The extended first-floor suite option now includes an additional bath, providing even more flexibility. The kitchen offers plenty of space for entertaining, while the covered rear porch is perfect for relaxing with your favorite beverage.

Upstairs, you'll find three spacious bedrooms, each with its own walk-in closet, along with a versatile bonus room available as a choice. Customize it as an office, craft room, or media haven. The new choice to add a full bath to the bonus room enhances its usability even further.

## Chapel Hill Marlboro

MAIN