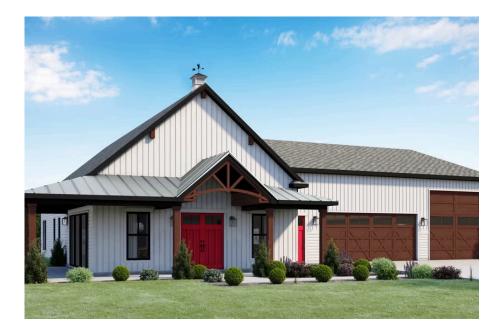

## **Cedar Creek Barndominium**

Marlboro

Priced From **\$412,990** 

**1 Exterior Styles Available** 

- [ 1,736+ Sq. Ft.
- Bedrooms
- 🚊 2 Bathrooms
- 📇 3 Car Garage

The Cedar Creek is an expansive and inviting barndominium with 1,736 square feet of heated living space, featuring 3 bedrooms a dedicated office connected to the workspace/garage and 2 bathrooms. The open-concept design creates a seamless flow between the family room, kitchen, and dining areas, making it perfect for family gatherings and everyday living. The high ceilings add a sense of airiness, while the thoughtfully crafted layout ensures comfort and functionality. The living side of this barndominium is part of our Design By U series, meaning that the home's floorplan can be easily modified with additional bedrooms and bathrooms, depending on you and your family's needs.

A standout feature of the Cedar Creek is its 46' x 42' workspace/garage with an 18' and 12' wide door. The 12' door is also 12' high to accommodate a farm tractor, boat or RV and it has a matching door on the backside of the space for drive-thru capability!. The ceilings in the workspace/garage are 14' high. Another lifestyle plus is the 470-square-foot wraparound porch. This charming outdoor space offers endless possibilities for relaxation, entertaining, and enjoying the beauty of your surroundings. Combining spaciousness, practicality, and rustic charm, the Cedar Creek is the ideal home for creating lasting memories. Home plan photo may showcase choice flooring options.

All square footage is approximate. Renderings are artist's conceptions and may vary slightly from the actual home. Homes may be built in reverse of plans shown, depending on site conditions. Minor architectural changes may be made occasionally at the option of the builder. Please contact your Sales Consultant for details.