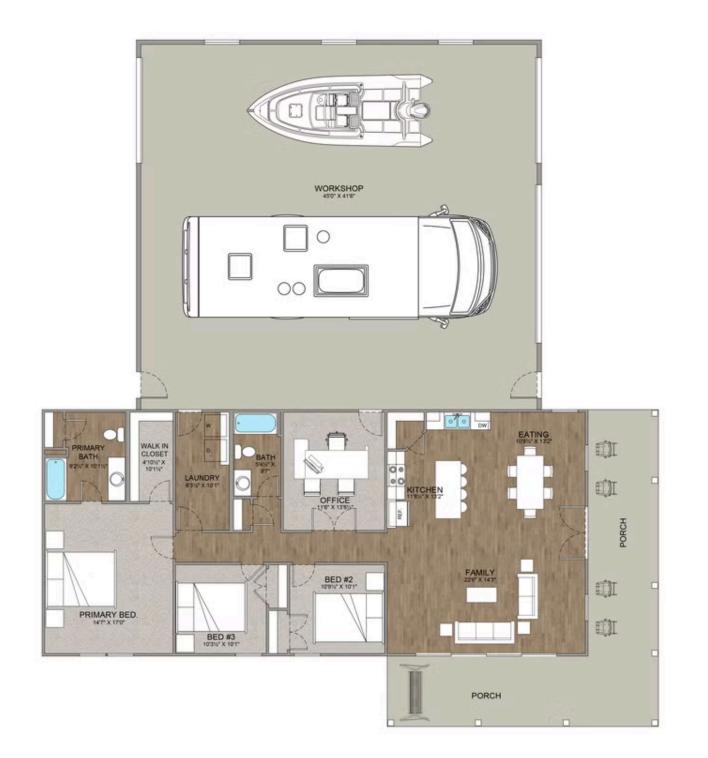

## **Cedar Creek Barndominium**

Marlboro

Priced From **\$412,990** 

**1 Exterior Styles Available** 

- [ 1,736+ Sq. Ft.
- Bedrooms
- 🚊 2 Bathrooms
- 📇 3 Car Garage

The Cedar Creek is an expansive and inviting barndominium with 1,736 square feet of heated living space, featuring 3 bedrooms a dedicated office connected to the workspace/garage and 2 bathrooms. The open-concept design creates a seamless flow between the family room, kitchen, and dining areas, making it perfect for family gatherings and everyday living. The high ceilings add a sense of airiness, while the thoughtfully crafted layout ensures comfort and functionality. The living side of this barndominium is part of our Design By U series, meaning that the home's floorplan can be easily modified with additional bedrooms and bathrooms, depending on you and your family's needs.

A standout feature of the Cedar Creek is its 46' x 42' workspace/garage with an 18' and 12' wide door. The 12' door is also 12' high to accommodate a farm tractor, boat or RV and it has a matching door on the backside of the space for drive-thru capability!. The ceilings in the workspace/garage are 14' high. Another lifestyle plus is the 470-square-foot wraparound porch. This charming outdoor space offers endless possibilities for relaxation, entertaining, and enjoying the beauty of your surroundings. Combining spaciousness, practicality, and rustic charm, the Cedar Creek is the ideal home for creating lasting memories. Home plan photo may showcase choice flooring options.