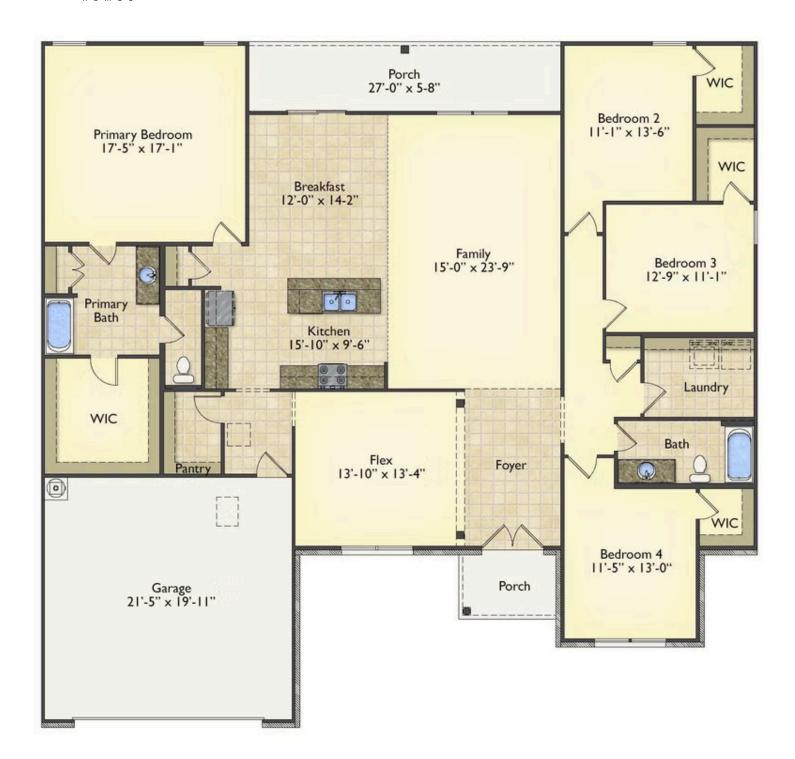

## Brunswick Marlboro

\$285,990

**3 Exterior Styles Available** 

\_ 2,525+ Sq. Ft.

**4 Bedrooms** 

2 Bathrooms

**2 Car Garage** 

Say hello to your very own dream home. The Brunswick is a stunning 4 bedroom, 2 bath home bursting with possibility. Picture yourself winding down in your spacious primary suite and slipping into a bubble bath in your private primary bathroom. Looking for an office at home or need an extra room for visiting guests? This versatile split-bedroom plan has an optional 5th room for that and more! Spend your morning enjoying a cup of Joe from your breakfast bar in your large eat in kitchen with an island and later enjoy a quiet evening on your covered porch out back. If you can dream it, we can create it.

## Brunswick Marlboro

All square footage is approximate. Renderings are artist's conceptions and may vary slightly from the actual home. Homes may be built in reverse of plans shown, depending on site conditions. Minor architectural changes may be made occasionally at the option of the builder. Please contact your Sales Consultant for details.