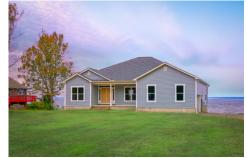

## Brunswick Marlboro

\$285,990

**3 Exterior Styles Available** 

\_ 2,525+ Sq. Ft.

**4 Bedrooms** 

2 Bathrooms

**2 Car Garage** 

Say hello to your very own dream home. The Brunswick is a stunning 4 bedroom, 2 bath home bursting with possibility. Picture yourself winding down in your spacious primary suite and slipping into a bubble bath in your private primary bathroom. Looking for an office at home or need an extra room for visiting guests? This versatile split-bedroom plan has an optional 5th room for that and more! Spend your morning enjoying a cup of Joe from your breakfast bar in your large eat in kitchen with an island and later enjoy a quiet evening on your covered porch out back. If you can dream it, we can create it.

## Brunswick Marlboro

All square footage is approximate. Renderings are artist's conceptions and may vary slightly from the actual home. Homes may be built in reverse of plans shown, depending on site conditions. Minor architectural changes may be made occasionally at the option of the builder. Please contact your Sales Consultant for details.