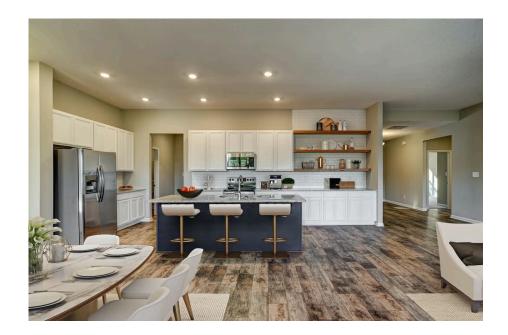

## Brunswick Marlboro

\$285,990

**3 Exterior Styles Available** 

\_ 2,525+ Sq. Ft.

**4 Bedrooms** 

2 Bathrooms

**2 Car Garage** 

Say hello to your very own dream home. The Brunswick is a stunning 4 bedroom, 2 bath home bursting with possibility. Picture yourself winding down in your spacious primary suite and slipping into a bubble bath in your private primary bathroom. Looking for an office at home or need an extra room for visiting guests? This versatile split-bedroom plan has an optional 5th room for that and more! Spend your morning enjoying a cup of Joe from your breakfast bar in your large eat in kitchen with an island and later enjoy a quiet evening on your covered porch out back. If you can dream it, we can create it.

## Brunswick Marlboro

All square footage is approximate. Renderings are artist's conceptions and may vary slightly from the actual home. Homes may be built in reverse of plans shown, depending on site conditions. Minor architectural changes may be made occasionally at the option of the builder. Please contact your Sales Consultant for details.