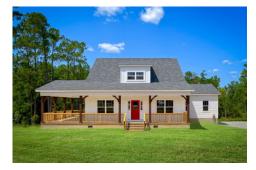

## Beaufort Marlboro

\$249,990

**3 Exterior Styles Available** 

\_ 1,988+ Sq. Ft.

3 Bedrooms

🗎 2.5 Bathrooms

The Beaufort is a spectacular plan for those who are looking for elegance and comfort. From the high ceilings and open layout design to the abundance of natural light, no detail has been overlooked in the creation of this stunning home. Everyday life is sure to revolve around the open kitchen, dining, and great room. Here you can gather with loved ones and host guests as you cook up a nice comfort food meal in the large gourmet kitchen with an island is a perfect for gathering family and friends.

The layout extends to the second-floor bonus room which could be used to fit any of your needs, whether you're envisioning a home office, a playroom or a second living area. There is plenty of space for everyone to spread out and relax with three spacious bedrooms and 2.5 baths. At the end of your day, you can retire to your luxe primary suite with your large private bath that includes a shower/tub combo. As you might expect, the list of extra features is long and impressive. Add a covered front porch to enjoy time outdoors with a refreshing glass of lemonade! The options are endless with The Beaufort.