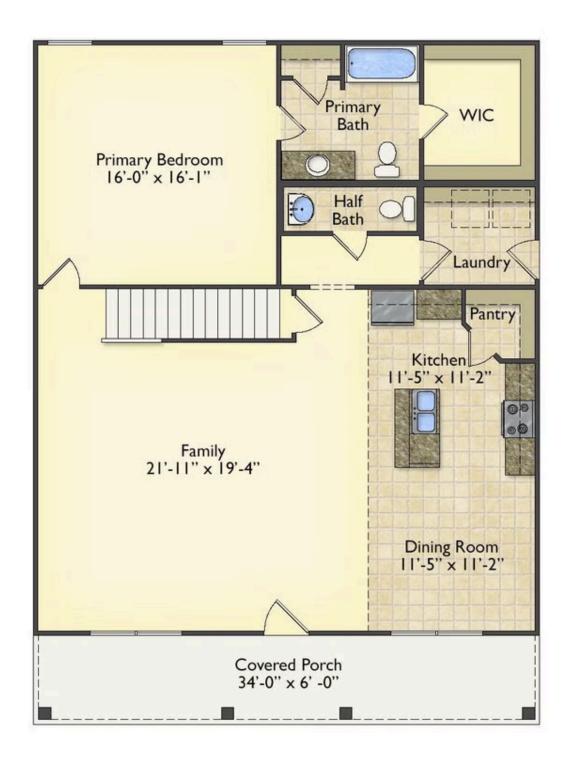

## Beaufort Marlboro

\$249,990

**3 Exterior Styles Available** 

\_ 1,988+ Sq. Ft.

3 Bedrooms

🗎 2.5 Bathrooms

The Beaufort is a spectacular plan for those who are looking for elegance and comfort. From the high ceilings and open layout design to the abundance of natural light, no detail has been overlooked in the creation of this stunning home. Everyday life is sure to revolve around the open kitchen, dining, and great room. Here you can gather with loved ones and host guests as you cook up a nice comfort food meal in the large gourmet kitchen with an island is a perfect for gathering family and friends.

The layout extends to the second-floor bonus room which could be used to fit any of your needs, whether you're envisioning a home office, a playroom or a second living area. There is plenty of space for everyone to spread out and relax with three spacious bedrooms and 2.5 baths. At the end of your day, you can retire to your luxe primary suite with your large private bath that includes a shower/tub combo. As you might expect, the list of extra features is long and impressive. Add a covered front porch to enjoy time outdoors with a refreshing glass of lemonade! The options are endless with The Beaufort.