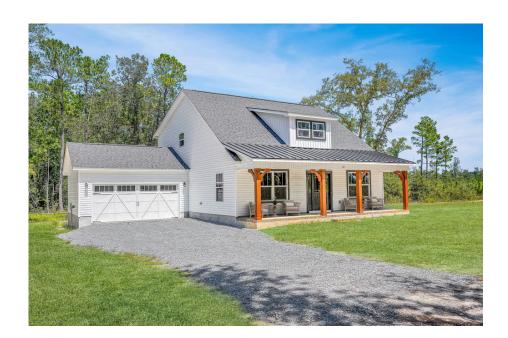

## Beaufort Marlboro

\$249,990

**3 Exterior Styles Available** 

\_ 1,988+ Sq. Ft.

3 Bedrooms

🗎 2.5 Bathrooms

The Beaufort is a spectacular plan for those who are looking for elegance and comfort. From the high ceilings and open layout design to the abundance of natural light, no detail has been overlooked in the creation of this stunning home. Everyday life is sure to revolve around the open kitchen, dining, and great room. Here you can gather with loved ones and host guests as you cook up a nice comfort food meal in the large gourmet kitchen with an island is a perfect for gathering family and friends.

The layout extends to the second-floor bonus room which could be used to fit any of your needs, whether you're envisioning a home office, a playroom or a second living area. There is plenty of space for everyone to spread out and relax with three spacious bedrooms and 2.5 baths. At the end of your day, you can retire to your luxe primary suite with your large private bath that includes a shower/tub combo. As you might expect, the list of extra features is long and impressive. Add a covered front porch to enjoy time outdoors with a refreshing glass of lemonade! The options are endless with The Beaufort.