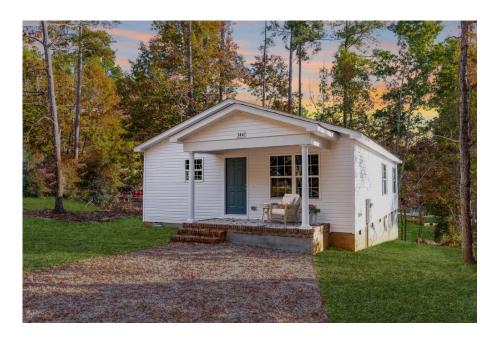

## Aspen Marlboro

Priced From **\$144,990** 

2 Exterior Styles Available

- ₁□ 1,176+ Sq. Ft.
- 📇 3 Bedrooms
- 💮 2 Bathrooms

The Aspen is a cozy, one-story plan with an open layout that is bright and welcoming and invites you to easily flow from one space into the next. This plan offers 3 bedrooms and 2 full baths with a spacious great room that opens up to the eat-in kitchen. Personalize this plan to turn this kitchen into your own luxury kitchen perfect for entertaining. You can even add a garage, or a covered porch to wake up and watch the sunrise with a cup of joe. With endless opportunities, you can turn this versatile plan into your own dream home.