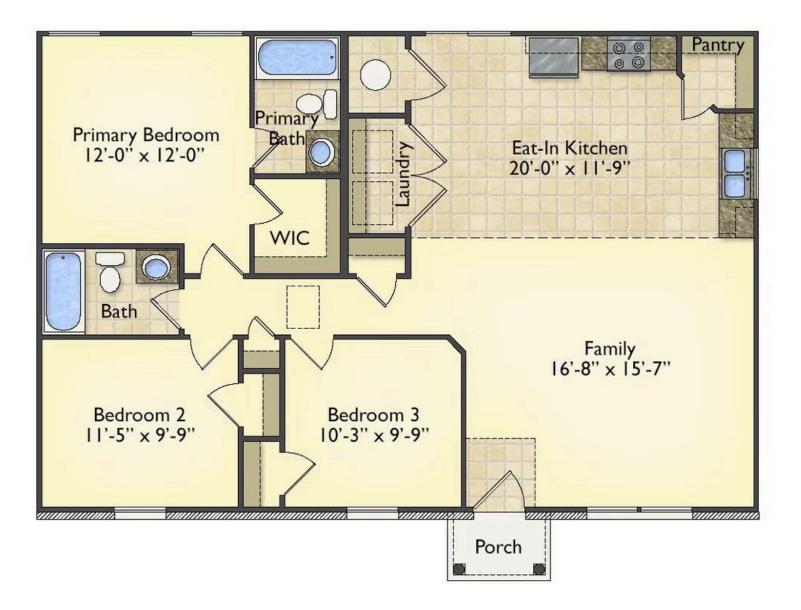

## Aspen Marlboro

Priced From **\$144,990** 

2 Exterior Styles Available

- ₁□ 1,176+ Sq. Ft.
- 📇 3 Bedrooms
- 💮 2 Bathrooms

The Aspen is a cozy, one-story plan with an open layout that is bright and welcoming and invites you to easily flow from one space into the next. This plan offers 3 bedrooms and 2 full baths with a spacious great room that opens up to the eat-in kitchen. Personalize this plan to turn this kitchen into your own luxury kitchen perfect for entertaining. You can even add a garage, or a covered porch to wake up and watch the sunrise with a cup of joe. With endless opportunities, you can turn this versatile plan into your own dream home.