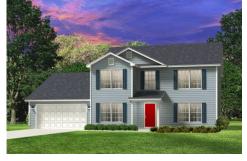

## Augusta

\$284,990

**3 Exterior Styles Available** 

\_ 2,595+ Sq. Ft.

4 Bedrooms

2.5 Bathrooms

2 Car Garage

The Augusta offers 4 bedrooms and 2.5 baths with plenty of options to create the home you've been dreaming of. Envision yourself winding down in your spacious primary suite and private primary bathroom located on the main floor for the retreat you deserve. The covered back porch option gives you just another reason to stay home and enjoy the evening with a nice relaxing home-cooked meal. The utility room is conveniently located upstairs along with all the bedrooms to make laundry day less of a hassle. The option to add a bonus room above your garage could come in handy as and add space for a place to play and do homework for the kids! This floor plan has something for everyone and is completely customizable to create your very own dream home.

Craftsman Classic Farmhouse

All square footage is approximate. Renderings are artist's conceptions and may vary slightly from the actual home. Homes may be built in reverse of plans shown, depending on site conditions. Minor architectural changes may be made occasionally at the option of the builder. Please contact your Sales Consultant for details.