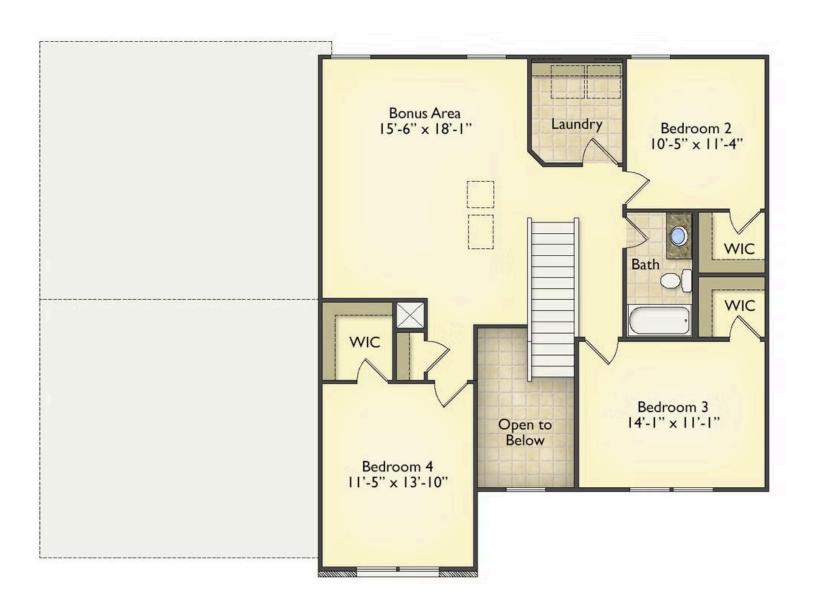

## Augusta

\$284,990

**3 Exterior Styles Available** 

\_ 2,595+ Sq. Ft.

4 Bedrooms

2.5 Bathrooms

2 Car Garage

The Augusta offers 4 bedrooms and 2.5 baths with plenty of options to create the home you've been dreaming of. Envision yourself winding down in your spacious primary suite and private primary bathroom located on the main floor for the retreat you deserve. The covered back porch option gives you just another reason to stay home and enjoy the evening with a nice relaxing home-cooked meal. The utility room is conveniently located upstairs along with all the bedrooms to make laundry day less of a hassle. The option to add a bonus room above your garage could come in handy as and add space for a place to play and do homework for the kids! This floor plan has something for everyone and is completely customizable to create your very own dream home.