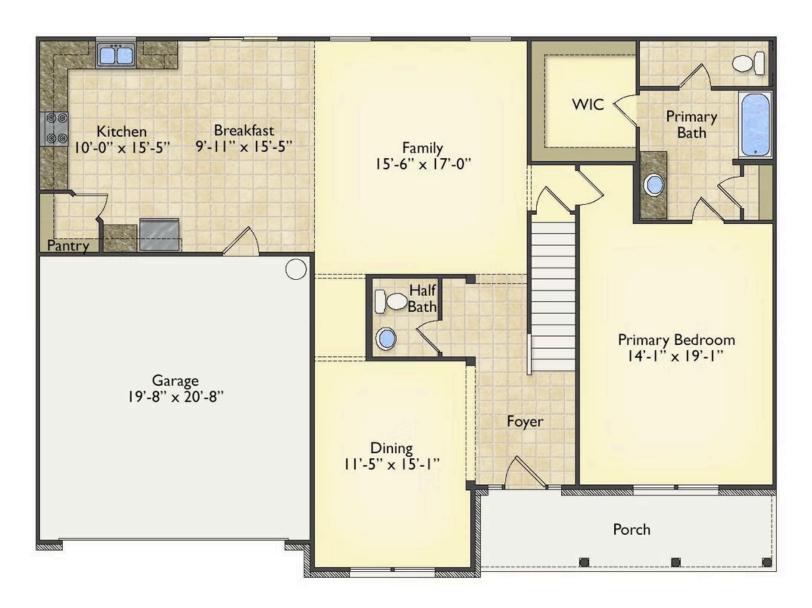

## Augusta

\$284,990

**3 Exterior Styles Available** 

\_ 2,595+ Sq. Ft.

4 Bedrooms

2.5 Bathrooms

2 Car Garage

The Augusta offers 4 bedrooms and 2.5 baths with plenty of options to create the home you've been dreaming of. Envision yourself winding down in your spacious primary suite and private primary bathroom located on the main floor for the retreat you deserve. The covered back porch option gives you just another reason to stay home and enjoy the evening with a nice relaxing home-cooked meal. The utility room is conveniently located upstairs along with all the bedrooms to make laundry day less of a hassle. The option to add a bonus room above your garage could come in handy as and add space for a place to play and do homework for the kids! This floor plan has something for everyone and is completely customizable to create your very own dream home.