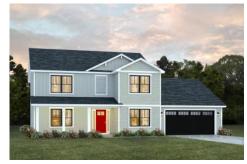

## Augusta

\$284,990

**3 Exterior Styles Available** 

\_ 2,595+ Sq. Ft.

4 Bedrooms

2.5 Bathrooms

2 Car Garage

The Augusta offers 4 bedrooms and 2.5 baths with plenty of options to create the home you've been dreaming of. Envision yourself winding down in your spacious primary suite and private primary bathroom located on the main floor for the retreat you deserve. The covered back porch option gives you just another reason to stay home and enjoy the evening with a nice relaxing home-cooked meal. The utility room is conveniently located upstairs along with all the bedrooms to make laundry day less of a hassle. The option to add a bonus room above your garage could come in handy as and add space for a place to play and do homework for the kids! This floor plan has something for everyone and is completely customizable to create your very own dream home.

Craftsman Classic Farmhouse

All square footage is approximate. Renderings are artist's conceptions and may vary slightly from the actual home. Homes may be built in reverse of plans shown, depending on site conditions. Minor architectural changes may be made occasionally at the option of the builder. Please contact your Sales Consultant for details.