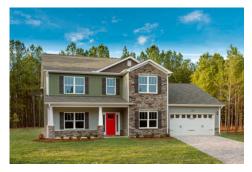

## Augusta

\$284,990

**3 Exterior Styles Available** 

\_ 2,595+ Sq. Ft.

4 Bedrooms

2.5 Bathrooms

2 Car Garage

The Augusta offers 4 bedrooms and 2.5 baths with plenty of options to create the home you've been dreaming of. Envision yourself winding down in your spacious primary suite and private primary bathroom located on the main floor for the retreat you deserve. The covered back porch option gives you just another reason to stay home and enjoy the evening with a nice relaxing home-cooked meal. The utility room is conveniently located upstairs along with all the bedrooms to make laundry day less of a hassle. The option to add a bonus room above your garage could come in handy as and add space for a place to play and do homework for the kids! This floor plan has something for everyone and is completely customizable to create your very own dream home.

Craftsman Classic Farmhouse

All square footage is approximate. Renderings are artist's conceptions and may vary slightly from the actual home. Homes may be built in reverse of plans shown, depending on site conditions. Minor architectural changes may be made occasionally at the option of the builder. Please contact your Sales Consultant for details.