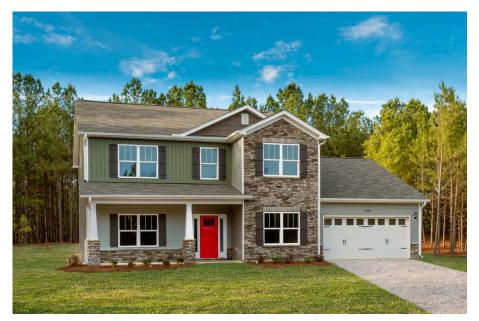

## Augusta

\$284,990

**3 Exterior Styles Available** 

\_ 2,595+ Sq. Ft.

4 Bedrooms

2.5 Bathrooms

2 Car Garage

The Augusta offers 4 bedrooms and 2.5 baths with plenty of options to create the home you've been dreaming of. Envision yourself winding down in your spacious primary suite and private primary bathroom located on the main floor for the retreat you deserve. The covered back porch option gives you just another reason to stay home and enjoy the evening with a nice relaxing home-cooked meal. The utility room is conveniently located upstairs along with all the bedrooms to make laundry day less of a hassle. The option to add a bonus room above your garage could come in handy as and add space for a place to play and do homework for the kids! This floor plan has something for everyone and is completely customizable to create your very own dream home.

Craftsman Classic Farmhouse

All square footage is approximate. Renderings are artist's conceptions and may vary slightly from the actual home. Homes may be built in reverse of plans shown, depending on site conditions. Minor architectural changes may be made occasionally at the option of the builder. Please contact your Sales Consultant for details.

## Augusta Aiken