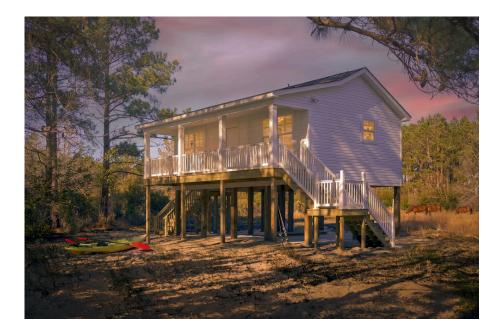

Priced From **\$95,990** 

**4 Exterior Styles Available** 

∫□ 600+ Sq. Ft.

- 📇 1 Bedrooms
- 💮 1 Bathrooms

Say hello to the "Tucker"- a cozy one-bedroom, one-bathroom home spanning 600 square feet. Despite its small size, it offers all the comforts you need, with an open living space, full kitchen, and a private primary bedroom.

This compact home brings numerous advantages, including lower maintenance costs and an efficient use of space. It's the perfect option for keeping a family member close while still providing them with their own space and independence or perhaps for your forever home downsizing is a top priority. is the perfect blend of convenience and comfort.

Whether you're keeping family close or embracing a simpler lifestyle, this home offers a cozy space for all.

Classic

Craftsman

Farmhouse 2

All square footage is approximate. Renderings are artist's conceptions and may vary slightly from the actual home. Homes may be built in reverse of plans shown, depending on site conditions. Minor architectural changes may be made occasionally at the option of the builder. Please contact your Sales Consultant for details.