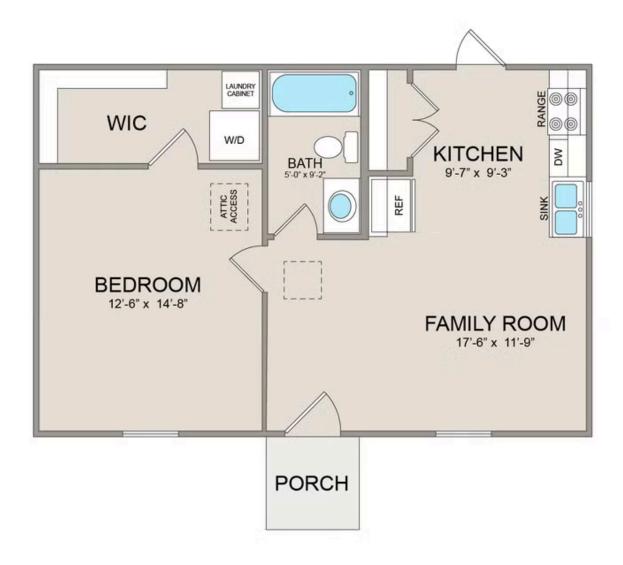

Priced From **\$95,990** 

**4 Exterior Styles Available** 

∫□ 600+ Sq. Ft.

- 📇 1 Bedrooms
- 💮 1 Bathrooms

Say hello to the "Tucker"- a cozy one-bedroom, one-bathroom home spanning 600 square feet. Despite its small size, it offers all the comforts you need, with an open living space, full kitchen, and a private primary bedroom.

Tucker Caswell

All square footage is approximate. Renderings are artist's conceptions and may vary slightly from the actual home. Homes may be built in reverse of plans shown, depending on site conditions. Minor architectural changes may be made occasionally at the option of the builder. Please contact your Sales Consultant for details.