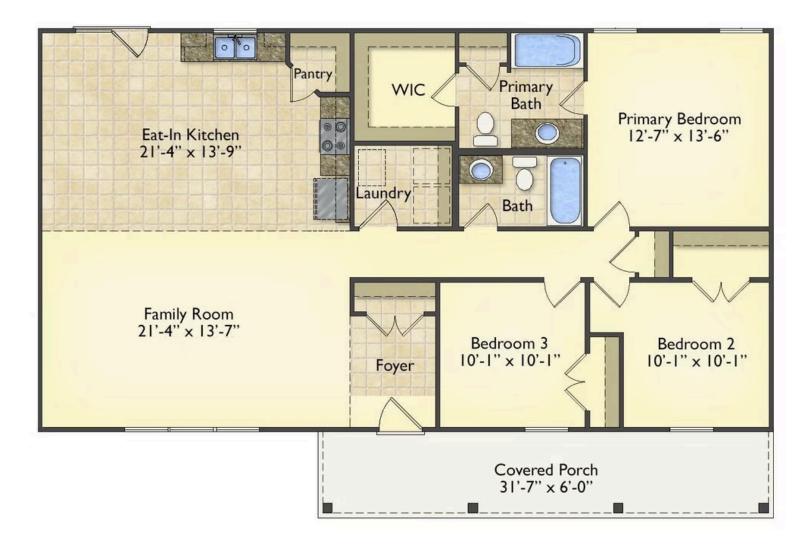

## Priced From \$183,990

- **4 Exterior Styles Available**
- \_□ 1,428+ Sq. Ft.
- Bedrooms
- 💮 2 Bathrooms

If you're looking for Southern charm and comfortable living, the Southport is the perfect fit! This beautiful plan was designed with you in mind whether you're relaxing at the end of the day or gathering with family and loved ones for an evening of fun and games. There are 3 bedrooms and 2 bathrooms throughout this cozy floor plan. The heart of the home is sure to be the large eat in kitchen with optional island that opens up to the beautiful great room. This is the perfect space for entertaining, or relaxing and watching the game. The covered front porch is the perfect spot to catch up with conversation on a sunny summer day with a cool pitcher of sweet tea. At the end of the day, retire to the primary suite where you can enjoy a luxurious primary bath and walk-in closet. This floor plan is the perfect fit for your Southern farmhouse dreams and can be customized to fulfill all your needs!

## Southport

Caswell

All square footage is approximate. Renderings are artist's conceptions and may vary slightly from the actual home. Homes may be built in reverse of plans shown, depending on site conditions. Minor architectural changes may be made occasionally at the option of the builder. Please contact your Sales Consultant for details.