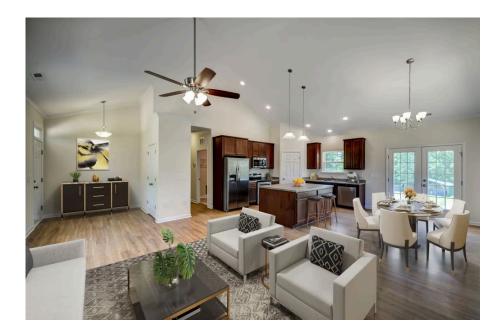

## Priced From \$183,990

- **4 Exterior Styles Available**
- \_□ 1,428+ Sq. Ft.
- Bedrooms
- 💮 2 Bathrooms

If you're looking for Southern charm and comfortable living, the Southport is the perfect fit! This beautiful plan was designed with you in mind whether you're relaxing at the end of the day or gathering with family and loved ones for an evening of fun and games. There are 3 bedrooms and 2 bathrooms throughout this cozy floor plan. The heart of the home is sure to be the large eat in kitchen with optional island that opens up to the beautiful great room. This is the perfect space for entertaining, or relaxing and watching the game. The covered front porch is the perfect spot to catch up with conversation on a sunny summer day with a cool pitcher of sweet tea. At the end of the day, retire to the primary suite where you can enjoy a luxurious primary bath and walk-in closet. This floor plan is the perfect fit for your Southern farmhouse dreams and can be customized to fulfill all your needs!