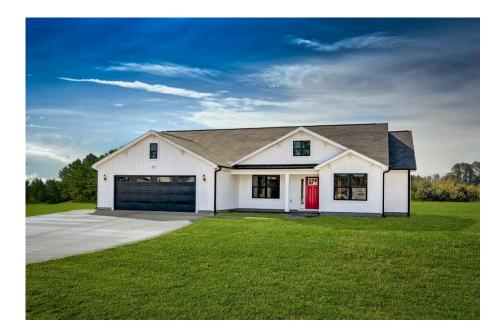

## Richfield Caswell

## Priced From **\$236,990**

**3 Exterior Styles Available** 

- \_ **1,877+ Sq. Ft.**
- 📇 4 Bedrooms
- 💮 2 Bathrooms
- 👝 2 Car Garage

The Richfield has something for everyone! This lovely home offers 4 bedrooms and 2 baths with endless options to create your dream home. The openness of the Kitchen with large island, breakfast nook, and family room was specifically designed to keep everyone together. Savor relaxed yet special meals in your formal dining room or reinvent the space into a 5th bedroom for those out of town guests. The master retreat complete with a walk in closet is secluded from the other three bedrooms for privacy. A shortage of storage space is a problem of the past with walk in closets in each of the 4 bedrooms in this home. A covered front porch, 2 car garage, and separate laundry room are just a few of the reasons to make the Richfield your very own dream home.