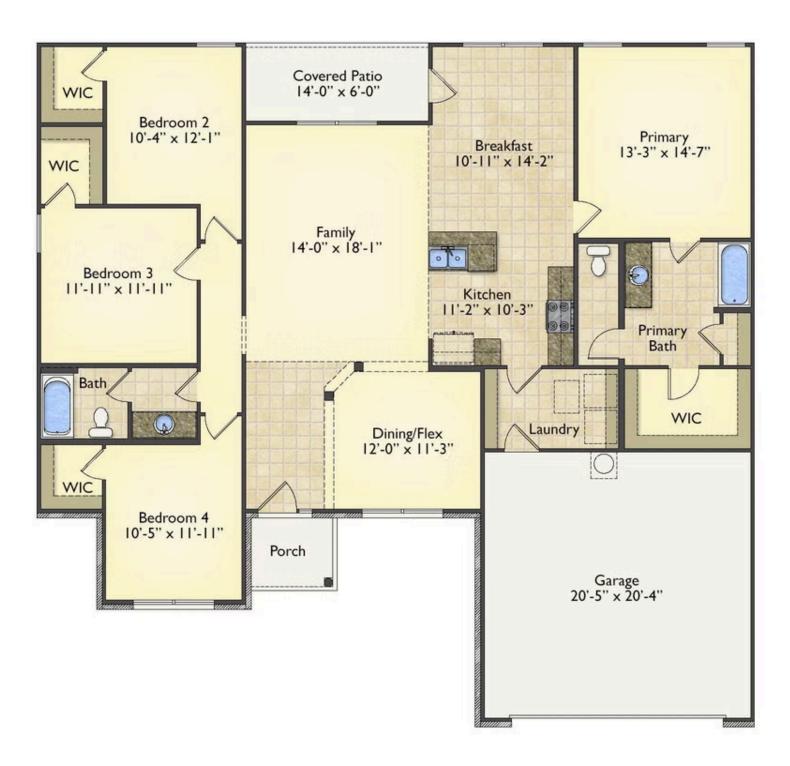

## Priced From **\$236,990**

**3 Exterior Styles Available** 

- \_ **1,877+ Sq. Ft.**
- 📇 4 Bedrooms
- 💮 2 Bathrooms
- 👝 2 Car Garage

The Richfield has something for everyone! This lovely home offers 4 bedrooms and 2 baths with endless options to create your dream home. The openness of the Kitchen with large island, breakfast nook, and family room was specifically designed to keep everyone together. Savor relaxed yet special meals in your formal dining room or reinvent the space into a 5th bedroom for those out of town guests. The master retreat complete with a walk in closet is secluded from the other three bedrooms for privacy. A shortage of storage space is a problem of the past with walk in closets in each of the 4 bedrooms in this home. A covered front porch, 2 car garage, and separate laundry room are just a few of the reasons to make the Richfield your very own dream home.

Caswell

All square footage is approximate. Renderings are artist's conceptions and may vary slightly from the actual home. Homes may be built in reverse of plans shown, depending on site conditions. Minor architectural changes may be made occasionally at the option of the builder. Please contact your Sales Consultant for details.