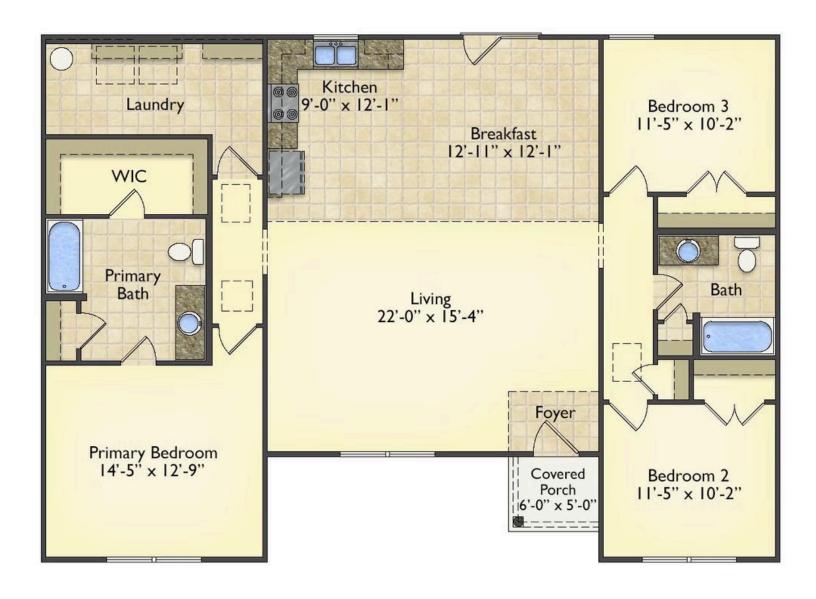

## Pinehurst Caswell

\$182,990

**3 Exterior Styles Available** 

பு 1,561+ Sq. Ft.

3 Bedrooms

2 Bathrooms

This beautiful home features a spacious and open layout that's perfect for families and those who love to entertain. With three cozy bedrooms and two bathrooms, you'll have plenty of space to relax and unwind after a long day. The open design seamlessly connects the family room with the kitchen, creating a warm and inviting atmosphere that's perfect for gathering with loved ones.

Whether you're hosting a family dinner or just hanging out with friends, this floor plan is perfect for you. You can customize the Pinehurst to meet your needs and create the home of your dream!

Classic Craftsman Farmhouse