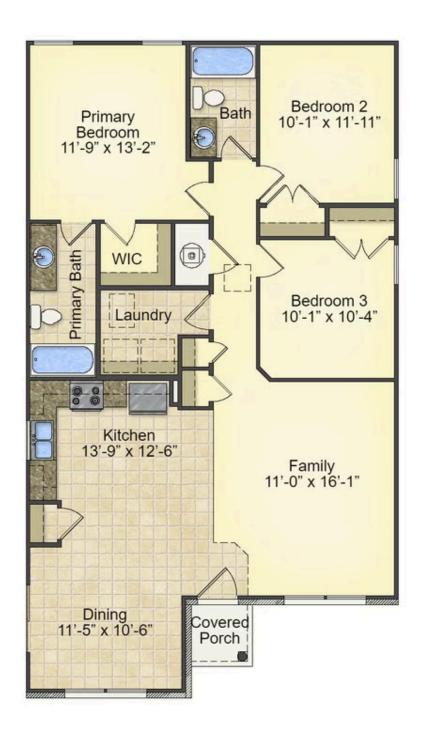

\$165,990

**3 Exterior Styles Available** 

\_ 1,260+ Sq. Ft.

3 Bedrooms

🗎 2 Bathrooms

This charming floor plan creates the perfect space for relaxing and watching the game, or hosting an evening with family and loved ones. Just imagine coming home and enjoying a warm summer evening from the comfort of your front porch. The Pine offers 3 bedrooms and 2 bathrooms including a primary suite with a beautiful bathroom and walk-in closet. The spacious great room opens up to the dining room and kitchen with an optional kitchen island that creates the perfect place to spend an evening with the kids or hosting game night with your friends. This floor plan is customizable to meet your needs and fulfill all your dreams.