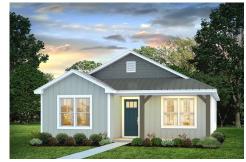

\$165,990

**3 Exterior Styles Available** 

\_ 1,260+ Sq. Ft.

3 Bedrooms

🗎 2 Bathrooms

This charming floor plan creates the perfect space for relaxing and watching the game, or hosting an evening with family and loved ones. Just imagine coming home and enjoying a warm summer evening from the comfort of your front porch. The Pine offers 3 bedrooms and 2 bathrooms including a primary suite with a beautiful bathroom and walk-in closet. The spacious great room opens up to the dining room and kitchen with an optional kitchen island that creates the perfect place to spend an evening with the kids or hosting game night with your friends. This floor plan is customizable to meet your needs and fulfill all your dreams.

Classic Craftsman Farmhouse

All square footage is approximate. Renderings are artist's conceptions and may vary slightly from the actual home. Homes may be built in reverse of plans shown, depending on site conditions. Minor architectural changes may be made occasionally at the option of the builder. Please contact your Sales Consultant for details.