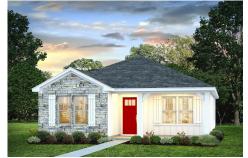

\$165,990

**3 Exterior Styles Available** 

\_ 1,260+ Sq. Ft.

3 Bedrooms

🗎 2 Bathrooms

This charming floor plan creates the perfect space for relaxing and watching the game, or hosting an evening with family and loved ones. Just imagine coming home and enjoying a warm summer evening from the comfort of your front porch. The Pine offers 3 bedrooms and 2 bathrooms including a primary suite with a beautiful bathroom and walk-in closet. The spacious great room opens up to the dining room and kitchen with an optional kitchen island that creates the perfect place to spend an evening with the kids or hosting game night with your friends. This floor plan is customizable to meet your needs and fulfill all your dreams.

Classic Craftsman Farmhouse

All square footage is approximate. Renderings are artist's conceptions and may vary slightly from the actual home. Homes may be built in reverse of plans shown, depending on site conditions. Minor architectural changes may be made occasionally at the option of the builder. Please contact your Sales Consultant for details.