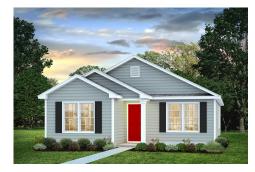

\$165,990

**3 Exterior Styles Available** 

\_ 1,260+ Sq. Ft.

3 Bedrooms

🗎 2 Bathrooms

This charming floor plan creates the perfect space for relaxing and watching the game, or hosting an evening with family and loved ones. Just imagine coming home and enjoying a warm summer evening from the comfort of your front porch. The Pine offers 3 bedrooms and 2 bathrooms including a primary suite with a beautiful bathroom and walk-in closet. The spacious great room opens up to the dining room and kitchen with an optional kitchen island that creates the perfect place to spend an evening with the kids or hosting game night with your friends. This floor plan is customizable to meet your needs and fulfill all your dreams.

Classic Craftsman Farmhouse

All square footage is approximate. Renderings are artist's conceptions and may vary slightly from the actual home. Homes may be built in reverse of plans shown, depending on site conditions. Minor architectural changes may be made occasionally at the option of the builder. Please contact your Sales Consultant for details.