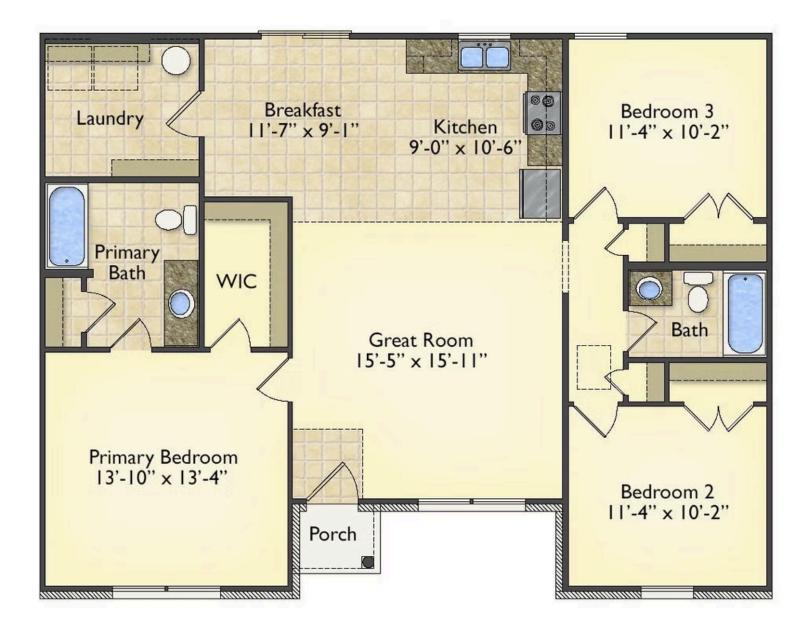

## Priced From **\$163,990**

**3 Exterior Styles Available** 

- \_□ 1,267+ Sq. Ft.
- 📇 3 Bedrooms
- 💮 2 Bathrooms

Imagine yourself relaxing in this wonderful split floor plan perfectly crafted for those who love to entertain. The open layout is bright and welcoming which invites you to easily flow from one space into the next. Large windows and vaulted ceiling in the great room allow plenty of natural light to illuminate the rooms with trendy flooring for a modern-day look and feel.

The heart of the layout is the kitchen, where those who love to cook will discover a large pantry to store all those comfort food ingredients. The pantry is also connected to the laundry room which makes it easy to multitask on your busy schedule. The kitchen overlooks both the cozy great room and the dining space, perfect for when you're hosting friends for a casual dinner. A sliding door opens out to the backyard where you can step into the sunshine and relish the peace and privacy as you share a meal with your family or simply start your day with a hot coffee in hand.

The three bedrooms are all large and filled with natural light including the spacious primary suite with a walk-in closet and a private bath. The secondary bedrooms can include extra features such as

Classic