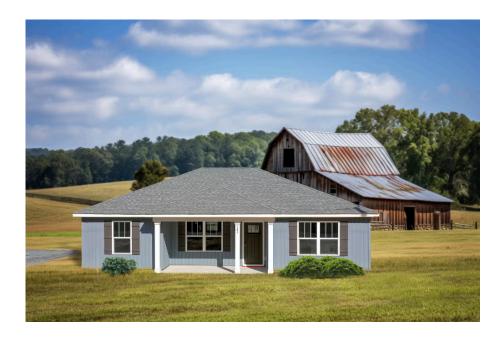

## Newport Caswell

## Priced From **\$163,990**

**3 Exterior Styles Available** 

- \_□ 1,267+ Sq. Ft.
- 📇 3 Bedrooms
- 💮 2 Bathrooms

Imagine yourself relaxing in this wonderful split floor plan perfectly crafted for those who love to entertain. The open layout is bright and welcoming which invites you to easily flow from one space into the next. Large windows and vaulted ceiling in the great room allow plenty of natural light to illuminate the rooms with trendy flooring for a modern-day look and feel.