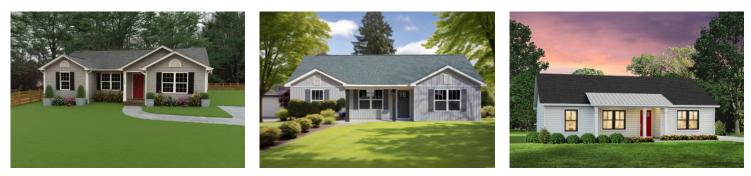

## Priced From **\$163,990**

**3 Exterior Styles Available** 

- \_□ 1,267+ Sq. Ft.
- 📇 3 Bedrooms
- 💮 2 Bathrooms

Imagine yourself relaxing in this wonderful split floor plan perfectly crafted for those who love to entertain. The open layout is bright and welcoming which invites you to easily flow from one space into the next. Large windows and vaulted ceiling in the great room allow plenty of natural light to illuminate the rooms with trendy flooring for a modern-day look and feel.

The three bedrooms are all large and filled with natural light including the spacious primary suite with a walk-in closet and a private bath. The secondary bedrooms can include extra features such as

Classic

Craftsman

## Farmhouse

All square footage is approximate. Renderings are artist's conceptions and may vary slightly from the actual home. Homes may be built in reverse of plans shown, depending on site conditions. Minor architectural changes may be made occasionally at the option of the builder. Please contact your Sales Consultant for details.