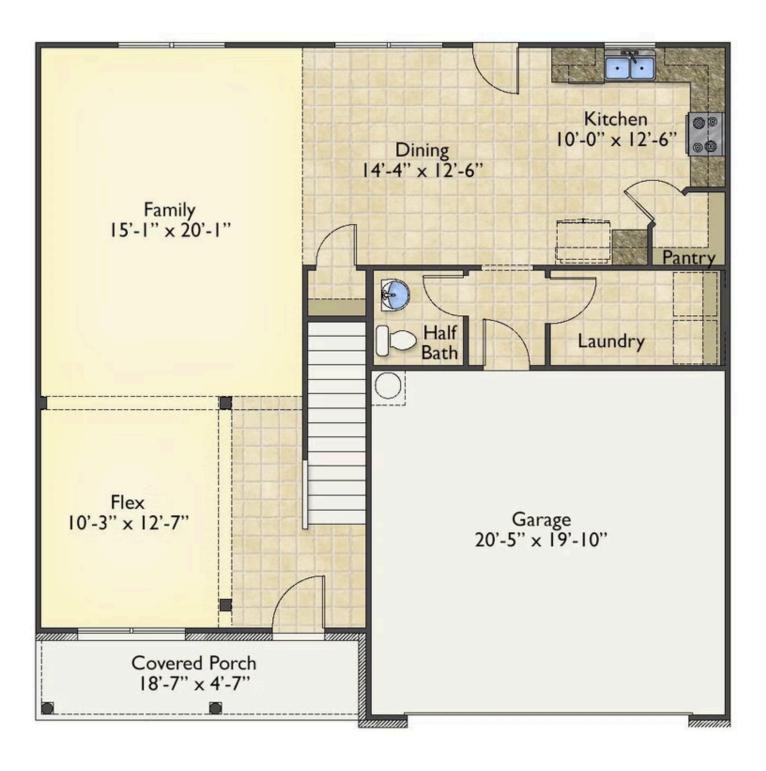

## Montclaire

Caswell

All square footage is approximate. Renderings are artist's conceptions and may vary slightly from the actual home. Homes may be built in reverse of plans shown, depending on site conditions. Minor architectural changes may be made occasionally at the option of the builder. Please contact your Sales Consultant for details.