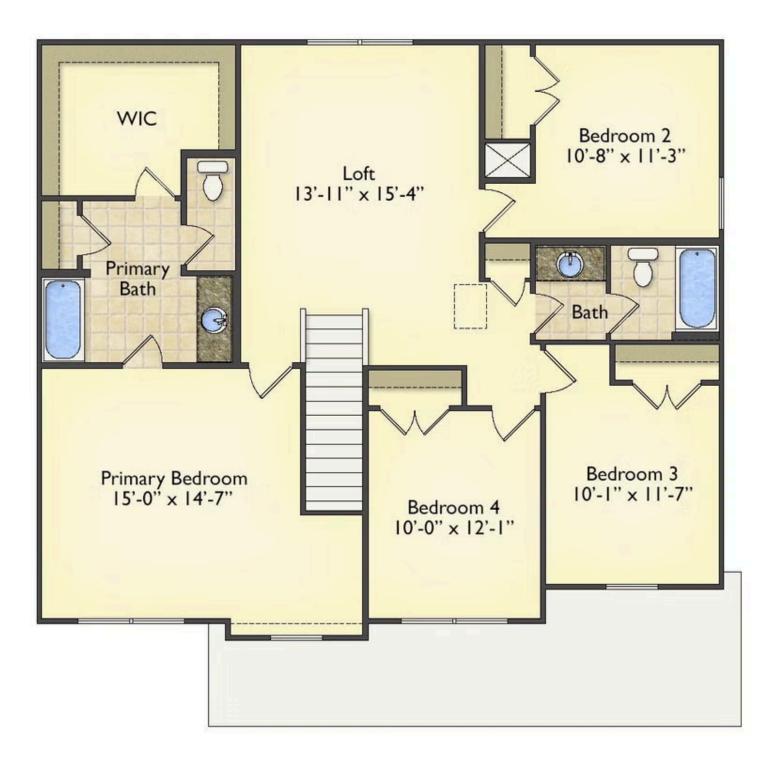

## Montclaire

Caswell

All square footage is approximate. Renderings are artist's conceptions and may vary slightly from the actual home. Homes may be built in reverse of plans shown, depending on site conditions. Minor architectural changes may be made occasionally at the option of the builder. Please contact your Sales Consultant for details.