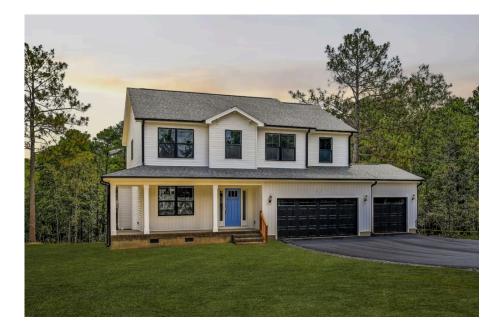

## Montclaire

Caswell

## Priced From **\$267,990**

- 2 Exterior Styles Available
- \_\_\_ 2,357+ Sq. Ft.
- 📇 4 Bedrooms
- 💮 2.5 Bathrooms
- 👝 2 Car Garage

The Montclaire was designed with today's busy lifestyle in mind. Wide open living keeps the conversation flowing with a spacious great room open to the eating area and kitchen with plenty of cooking and counter space. A large utility room off the garage keeps the mess in check with a convenient powder room across the hall. After a long day relax and rejuvenate in your large primary suite with primary bath and enough closet space for all of your shoes and his baseball hat collection. The upstairs loft area is the perfect spot for family game night or just a quiet space to finish a book. The best home is the one you don't ever want to leave.