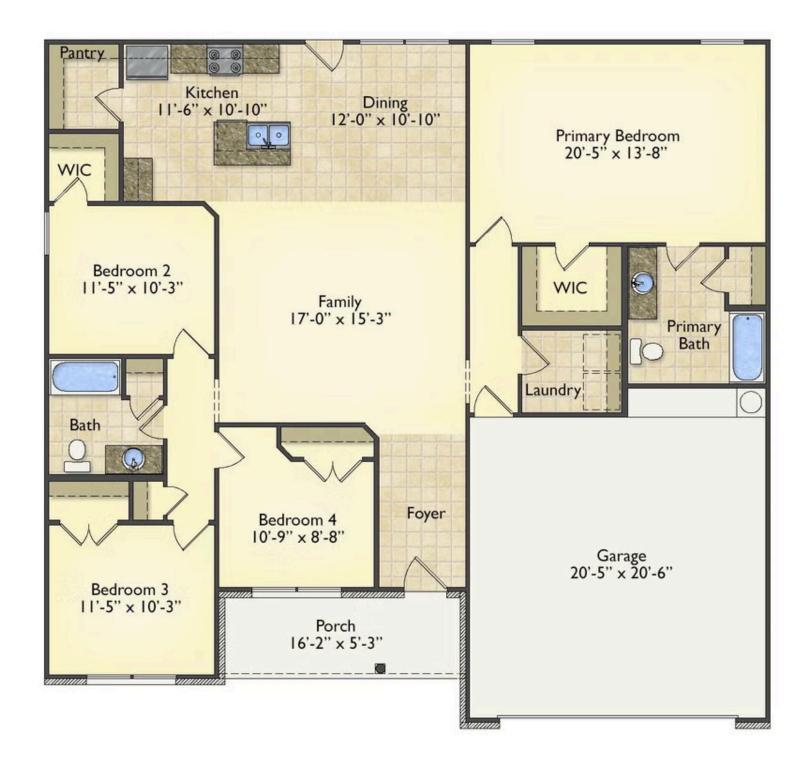

## Litchfield

\$220,990

**3 Exterior Styles Available** 

பு 1,704+ Sq. Ft.

4 Bedrooms

**2 Bathrooms** 

2 Car Garage

The Litchfield is the perfect combination of Southern comfort, elegance, and contemporary living. This gorgeous space was designed for laid-back and relaxing, and provides the perfect space for entertaining family and loved ones. This 4 bedroom, 2 bathroom home was designed with your family in mind. The split bedroom floor plan ensures absolute privacy and includes a spacious primary room with a luxurious primary bath and walk-in closet. The kitchen opens up to the dining room and spacious great room to provide the perfect space for relaxing or gathering with family and loved ones. Choose to add a covered porch to unwind together at the end of the day or watch the sunrise with a cup of joe. The options are endless with this floor plan. Turn the fourth bedroom into a flex room and create your own home office, study, playroom, or whatever you may need at any stage of life. The Litchfield is the perfect plan to customize and create your very own dream home.