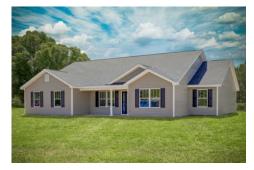

## Lexington Caswell

\$249,990

**5 Exterior Styles Available** 

\_ 2,054+ Sq. Ft.

📇 4 Bedrooms

🚊 2 Bathrooms

2 Car Garage

Welcome home to the Lexington where timeless elegance, contemporary Southern comfort and flexibility are perfectly combined. This popular plan is designed for laid-back living, and provides space to work from home, room to accommodate in-laws and entertain guests and it could all be yours.

Imagine gathering with loved ones in the light-filled and spacious family room in an open design that embraces the kitchen and breakfast room. The gourmet kitchen is ready to be customized to suit your needs, plus there's a formal dining room and a covered patio with the freedom to expand and create your dream home.

At the end of the day, you can retire to your private primary suite with a walk-in closet and a primary bath. The three secondary bedrooms have generous closets and there's a central full bath for added convenience. Completing this sensational 2,054 sqft plan is a large laundry room, a flex room which could be your dream study, guest suite or playroom, the choice is all yours when it comes to the