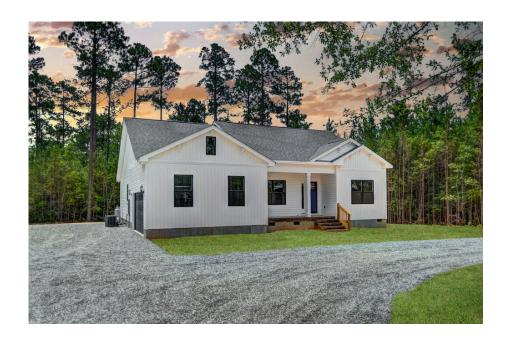

## Lexington Caswell

\$249,990

**5 Exterior Styles Available** 

\_ 2,054+ Sq. Ft.

📇 4 Bedrooms

🚊 2 Bathrooms

2 Car Garage

Welcome home to the Lexington where timeless elegance, contemporary Southern comfort and flexibility are perfectly combined. This popular plan is designed for laid-back living, and provides space to work from home, room to accommodate in-laws and entertain guests and it could all be yours.

Imagine gathering with loved ones in the light-filled and spacious family room in an open design that embraces the kitchen and breakfast room. The gourmet kitchen is ready to be customized to suit your needs, plus there's a formal dining room and a covered patio with the freedom to expand and create your dream home.

At the end of the day, you can retire to your private primary suite with a walk-in closet and a primary bath. The three secondary bedrooms have generous closets and there's a central full bath for added convenience. Completing this sensational 2,054 sqft plan is a large laundry room, a flex room which could be your dream study, guest suite or playroom, the choice is all yours when it comes to the