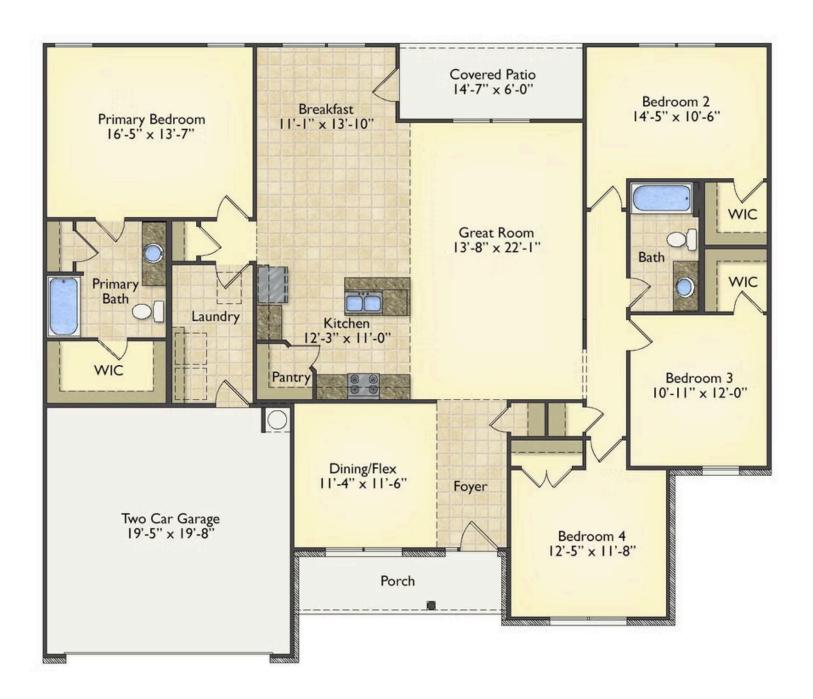

## Lexington Caswell

\$249,990

**5 Exterior Styles Available** 

\_ 2,054+ Sq. Ft.

📇 4 Bedrooms

🚊 2 Bathrooms

2 Car Garage

Welcome home to the Lexington where timeless elegance, contemporary Southern comfort and flexibility are perfectly combined. This popular plan is designed for laid-back living, and provides space to work from home, room to accommodate in-laws and entertain guests and it could all be yours.

Imagine gathering with loved ones in the light-filled and spacious family room in an open design that embraces the kitchen and breakfast room. The gourmet kitchen is ready to be customized to suit your needs, plus there's a formal dining room and a covered patio with the freedom to expand and create your dream home.

At the end of the day, you can retire to your private primary suite with a walk-in closet and a primary bath. The three secondary bedrooms have generous closets and there's a central full bath for added convenience. Completing this sensational 2,054 sqft plan is a large laundry room, a flex room which could be your dream study, guest suite or playroom, the choice is all yours when it comes to the