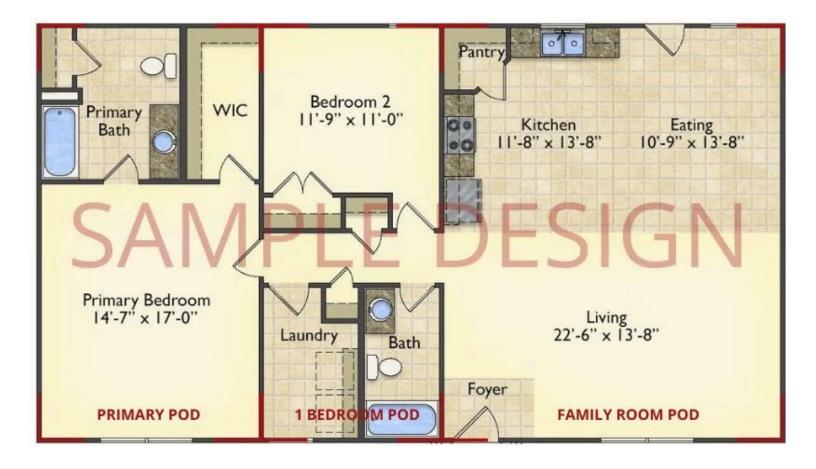

## DesignByU Caswell

## Call for Price

**10 Exterior Styles Available** 

- \_□ 983+ Sq. Ft.
- 📇 1 6 Bedrooms
- 🚊 1 3 Bathrooms

DesignByU! Our newest DesignByU Plan System is a unique and cost effective solution with the PRIMARY focus being the ability to Personally Design YOUR Dream Home using our plan pieces or pre-designed home sections. With this DesignByU concept, there are a wide range of plan pieces for you to assemble to create a unique floor plan that best fits YOUR family and YOUR budget. There are hundreds of variations allowing you to piece together your Dream Home!

This method of design is a NEW and Innovative way to personalize your home. No more starting from scratch on a plan or trying to re-configure a singular floorplan to work for your family and budget. Using predesigned and inter-connecting home parts, our DesignByU System gives you the ability to assemble/design the home that you want and the home that is RIGHT for you!