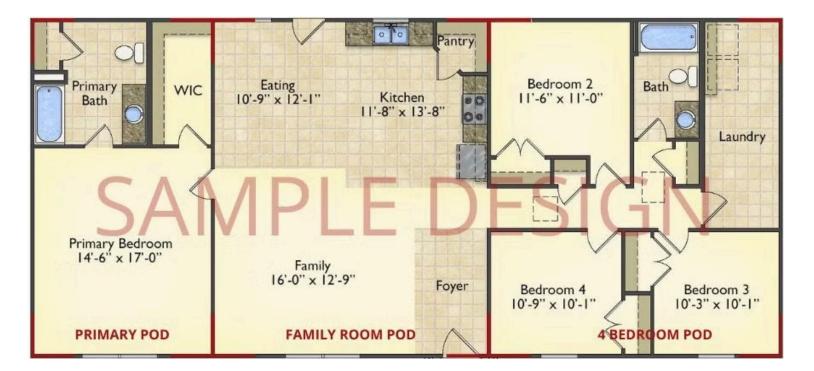

## Call for Price

**10 Exterior Styles Available** 

- \_□ 983+ Sq. Ft.
- 📇 1 6 Bedrooms
- 🚊 1 3 Bathrooms

DesignByU! Our newest DesignByU Plan System is a unique and cost effective solution with the PRIMARY focus being the ability to Personally Design YOUR Dream Home using our plan pieces or pre-designed home sections. With this DesignByU concept, there are a wide range of plan pieces for you to assemble to create a unique floor plan that best fits YOUR family and YOUR budget. There are hundreds of variations allowing you to piece together your Dream Home!