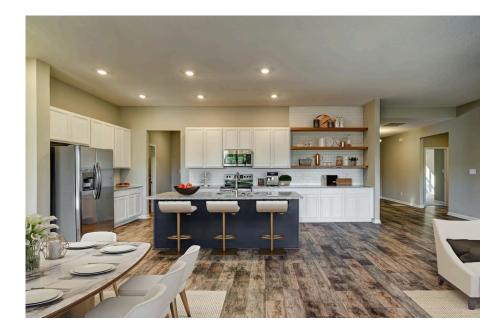

## Priced From \$295,990

**3 Exterior Styles Available** 

- \_\_\_ 2,525+ Sq. Ft.
- 📇 4 Bedrooms
- 🚊 2 Bathrooms
- 👝 🛛 2 Car Garage

Say hello to your very own dream home. The Brunswick is a stunning 4 bedroom, 2 bath home bursting with possibility. Picture yourself winding down in your spacious primary suite and slipping into a bubble bath in your private primary bathroom. Looking for an office at home or need an extra room for visiting guests? This versatile split-bedroom plan has an optional 5th room for that and more! Spend your morning enjoying a cup of Joe from your breakfast bar in your large eat in kitchen with an island and later enjoy a quiet evening on your covered porch out back. If you can dream it, we can create it.