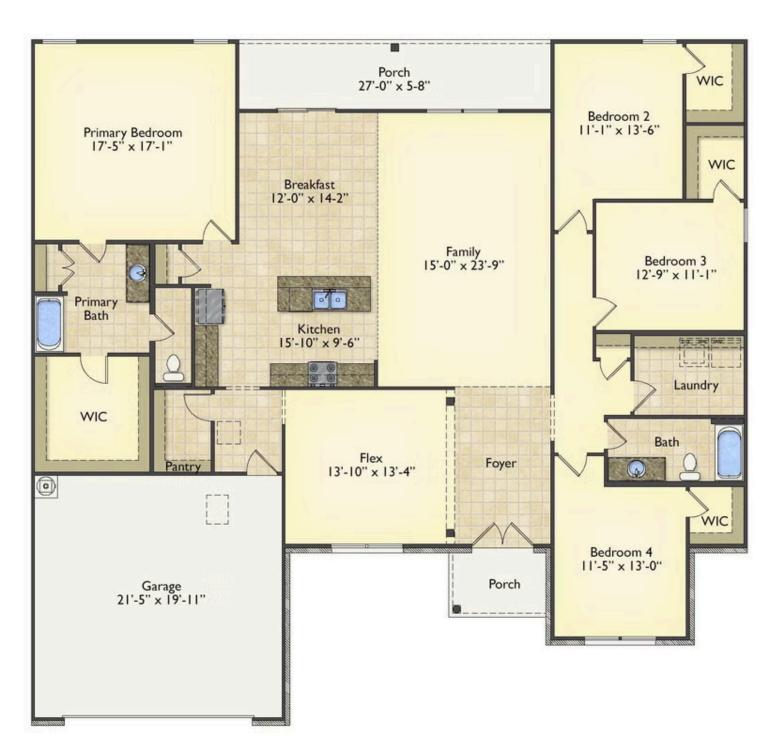

## Priced From \$295,990

**3 Exterior Styles Available** 

- \_\_\_ 2,525+ Sq. Ft.
- 📇 4 Bedrooms
- 🚊 2 Bathrooms
- 👝 🛛 2 Car Garage

Say hello to your very own dream home. The Brunswick is a stunning 4 bedroom, 2 bath home bursting with possibility. Picture yourself winding down in your spacious primary suite and slipping into a bubble bath in your private primary bathroom. Looking for an office at home or need an extra room for visiting guests? This versatile split-bedroom plan has an optional 5th room for that and more! Spend your morning enjoying a cup of Joe from your breakfast bar in your large eat in kitchen with an island and later enjoy a quiet evening on your covered porch out back. If you can dream it, we can create it.