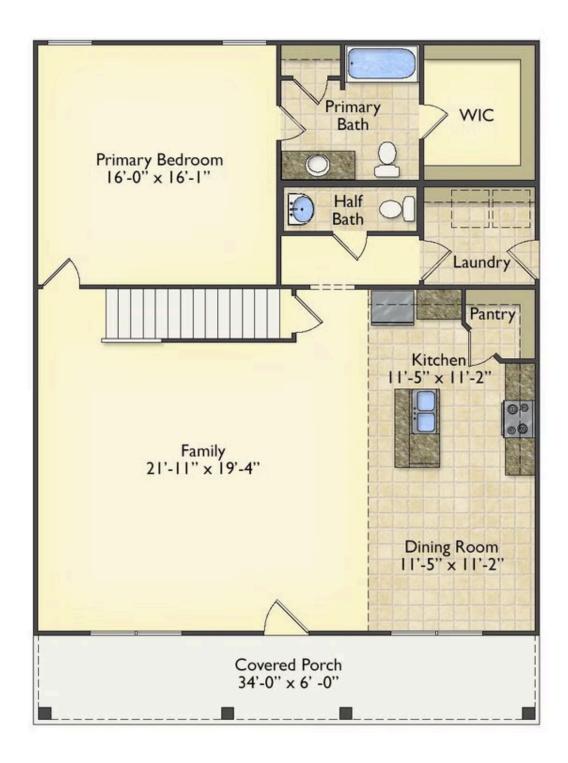

## Beaufort

Priced From \$258,990

**3 Exterior Styles Available** 

\_ 1,988+ Sq. Ft.

3 Bedrooms

2.5 Bathrooms

The Beaufort is a spectacular plan for those who are looking for elegance and comfort. From the high ceilings and open layout design to the abundance of natural light, no detail has been overlooked in the creation of this stunning home. Everyday life is sure to revolve around the open kitchen, dining, and great room. Here you can gather with loved ones and host guests as you cook up a nice comfort food meal in the large gourmet kitchen with an island is a perfect for gathering family and friends.

The layout extends to the second-floor bonus room which could be used to fit any of your needs, whether you're envisioning a home office, a playroom or a second living area. There is plenty of space for everyone to spread out and relax with three spacious bedrooms and 2.5 baths. At the end of your day, you can retire to your luxe primary suite with your large private bath that includes a shower/tub combo. As you might expect, the list of extra features is long and impressive. Add a covered front porch to enjoy time outdoors with a refreshing glass of lemonade! The options are endless with The Beaufort.

Cabin Cape Cod Classic

All square footage is approximate. Renderings are artist's conceptions and may vary slightly from the actual home. Homes may be built in reverse of plans shown, depending on site conditions. Minor architectural changes may be made occasionally at the option of the builder. Please contact your Sales Consultant for details.