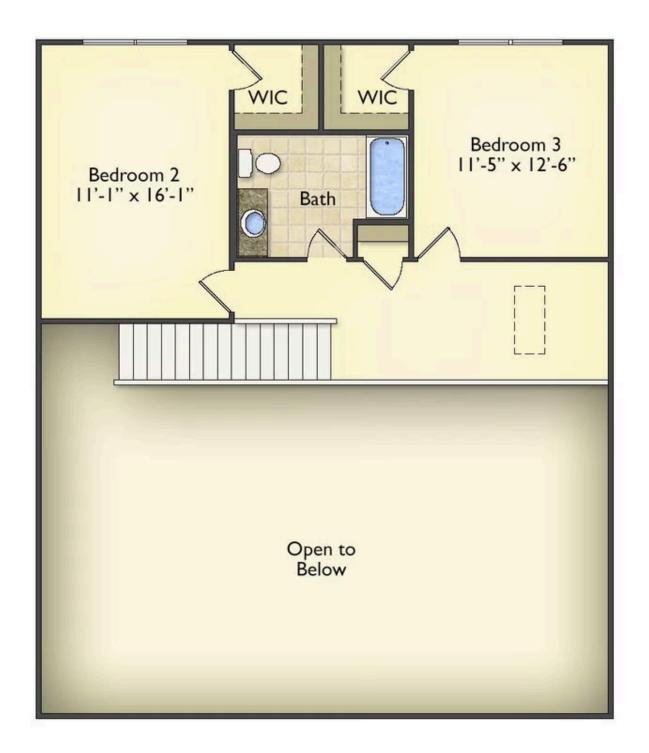

The layout extends to the second-floor bonus room which could be used to fit any of your needs, whether you're envisioning a home office, a playroom or a second living area. There is plenty of space for everyone to spread out and relax with three spacious bedrooms and 2.5 baths. At the end of your day, you can retire to your luxe primary suite with your large private bath that includes a shower/tub combo. As you might expect, the list of extra features is long and impressive. Add a covered front porch to enjoy time outdoors with a refreshing glass of lemonade! The options are endless with The Beaufort.

Cabin Cape Cod Classic

All square footage is approximate. Renderings are artist's conceptions and may vary slightly from the actual home. Homes may be built in reverse of plans shown, depending on site conditions. Minor architectural changes may be made occasionally at the option of the builder. Please contact your Sales Consultant for details.