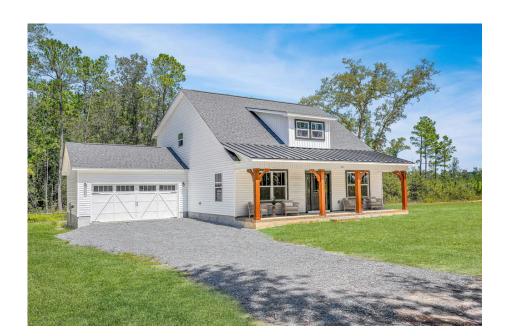

## Beaufort

Priced From \$258,990

**3 Exterior Styles Available** 

\_ 1,988+ Sq. Ft.

3 Bedrooms

2.5 Bathrooms

The Beaufort is a spectacular plan for those who are looking for elegance and comfort. From the high ceilings and open layout design to the abundance of natural light, no detail has been overlooked in the creation of this stunning home. Everyday life is sure to revolve around the open kitchen, dining, and great room. Here you can gather with loved ones and host guests as you cook up a nice comfort food meal in the large gourmet kitchen with an island is a perfect for gathering family and friends.

The layout extends to the second-floor bonus room which could be used to fit any of your needs, whether you're envisioning a home office, a playroom or a second living area. There is plenty of space for everyone to spread out and relax with three spacious bedrooms and 2.5 baths. At the end of your day, you can retire to your luxe primary suite with your large private bath that includes a shower/tub combo. As you might expect, the list of extra features is long and impressive. Add a covered front porch to enjoy time outdoors with a refreshing glass of lemonade! The options are endless with The Beaufort.

## **Beaufort** Caswell