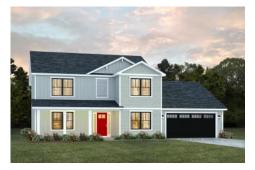

## Augusta Caswell

\$292,990

**3 Exterior Styles Available** 

\_ 2,595+ Sq. Ft.

4 Bedrooms

2.5 Bathrooms

🚊 2 Car Garage

The Augusta offers 4 bedrooms and 2.5 baths with plenty of options to create the home you've been dreaming of. Envision yourself winding down in your spacious primary suite and private primary bathroom located on the main floor for the retreat you deserve. The covered back porch option gives you just another reason to stay home and enjoy the evening with a nice relaxing home-cooked meal. The utility room is conveniently located upstairs along with all the bedrooms to make laundry day less of a hassle. The option to add a bonus room above your garage could come in handy as and add space for a place to play and do homework for the kids! This floor plan has something for everyone and is completely customizable to create your very own dream home.

Craftsman Classic Farmhouse

All square footage is approximate. Renderings are artist's conceptions and may vary slightly from the actual home. Homes may be built in reverse of plans shown, depending on site conditions. Minor architectural changes may be made occasionally at the option of the builder. Please contact your Sales Consultant for details.

## Augusta Caswell