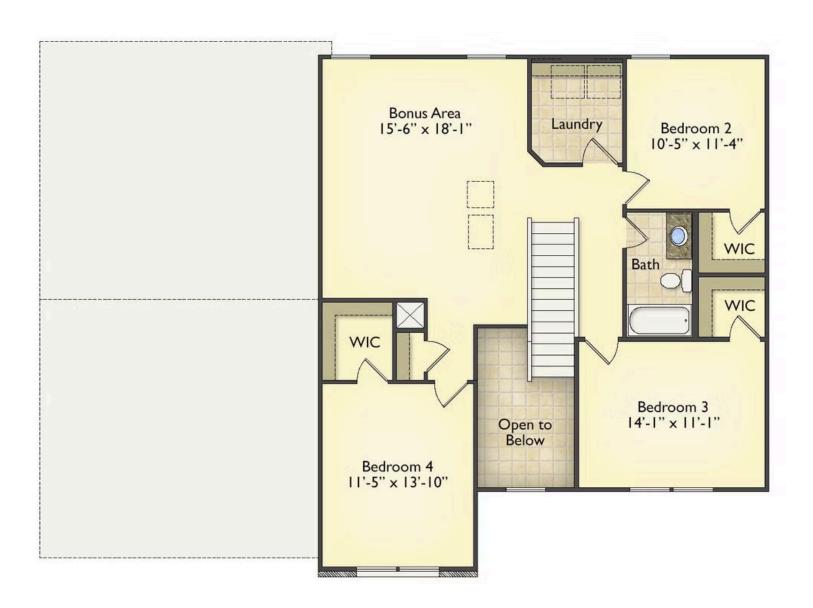

## Augusta Caswell

\$292,990

**3 Exterior Styles Available** 

\_ 2,595+ Sq. Ft.

4 Bedrooms

2.5 Bathrooms

🚊 2 Car Garage

The Augusta offers 4 bedrooms and 2.5 baths with plenty of options to create the home you've been dreaming of. Envision yourself winding down in your spacious primary suite and private primary bathroom located on the main floor for the retreat you deserve. The covered back porch option gives you just another reason to stay home and enjoy the evening with a nice relaxing home-cooked meal. The utility room is conveniently located upstairs along with all the bedrooms to make laundry day less of a hassle. The option to add a bonus room above your garage could come in handy as and add space for a place to play and do homework for the kids! This floor plan has something for everyone and is completely customizable to create your very own dream home.