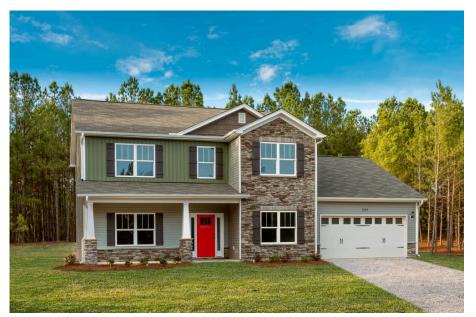

## Augusta Caswell

\$292,990

**3 Exterior Styles Available** 

\_ 2,595+ Sq. Ft.

4 Bedrooms

2.5 Bathrooms

🚊 2 Car Garage

The Augusta offers 4 bedrooms and 2.5 baths with plenty of options to create the home you've been dreaming of. Envision yourself winding down in your spacious primary suite and private primary bathroom located on the main floor for the retreat you deserve. The covered back porch option gives you just another reason to stay home and enjoy the evening with a nice relaxing home-cooked meal. The utility room is conveniently located upstairs along with all the bedrooms to make laundry day less of a hassle. The option to add a bonus room above your garage could come in handy as and add space for a place to play and do homework for the kids! This floor plan has something for everyone and is completely customizable to create your very own dream home.

Craftsman Classic Farmhouse

All square footage is approximate. Renderings are artist's conceptions and may vary slightly from the actual home. Homes may be built in reverse of plans shown, depending on site conditions. Minor architectural changes may be made occasionally at the option of the builder. Please contact your Sales Consultant for details.

## Augusta Caswell