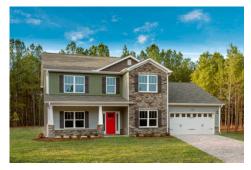

## Augusta Caswell

\$292,990

**3 Exterior Styles Available** 

\_ 2,595+ Sq. Ft.

4 Bedrooms

2.5 Bathrooms

🚊 2 Car Garage

The Augusta offers 4 bedrooms and 2.5 baths with plenty of options to create the home you've been dreaming of. Envision yourself winding down in your spacious primary suite and private primary bathroom located on the main floor for the retreat you deserve. The covered back porch option gives you just another reason to stay home and enjoy the evening with a nice relaxing home-cooked meal. The utility room is conveniently located upstairs along with all the bedrooms to make laundry day less of a hassle. The option to add a bonus room above your garage could come in handy as and add space for a place to play and do homework for the kids! This floor plan has something for everyone and is completely customizable to create your very own dream home.

Craftsman Classic Farmhouse

All square footage is approximate. Renderings are artist's conceptions and may vary slightly from the actual home. Homes may be built in reverse of plans shown, depending on site conditions. Minor architectural changes may be made occasionally at the option of the builder. Please contact your Sales Consultant for details.

## Augusta Caswell