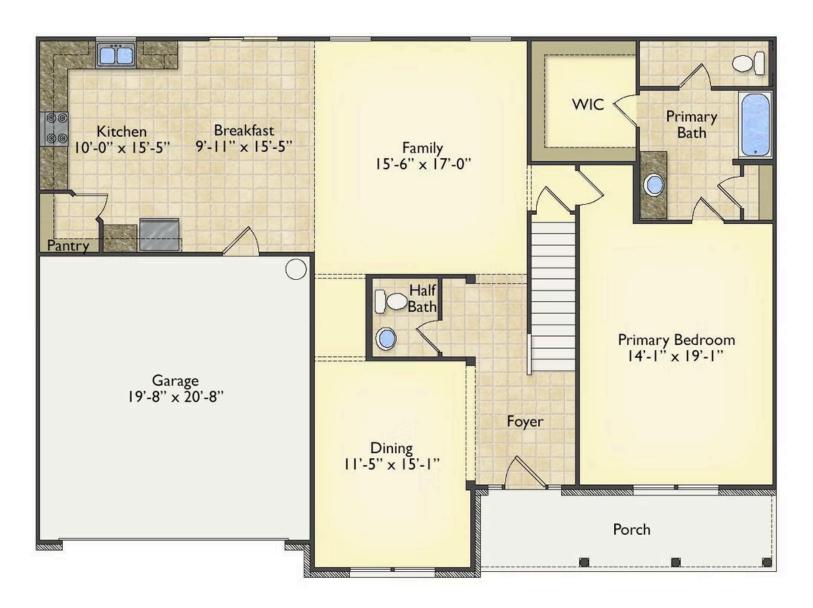

## Augusta Caswell

\$292,990

**3 Exterior Styles Available** 

\_ 2,595+ Sq. Ft.

4 Bedrooms

2.5 Bathrooms

🚊 2 Car Garage

The Augusta offers 4 bedrooms and 2.5 baths with plenty of options to create the home you've been dreaming of. Envision yourself winding down in your spacious primary suite and private primary bathroom located on the main floor for the retreat you deserve. The covered back porch option gives you just another reason to stay home and enjoy the evening with a nice relaxing home-cooked meal. The utility room is conveniently located upstairs along with all the bedrooms to make laundry day less of a hassle. The option to add a bonus room above your garage could come in handy as and add space for a place to play and do homework for the kids! This floor plan has something for everyone and is completely customizable to create your very own dream home.