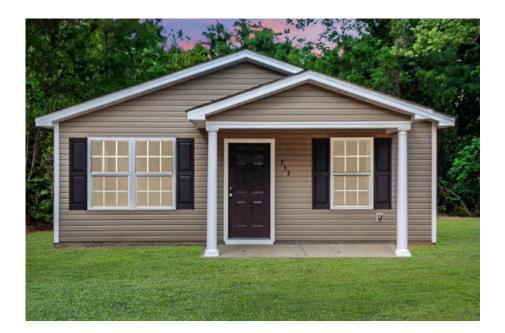

## Aspen Caswell

\$152,990

**2 Exterior Styles Available** 

பு 1,176+ Sq. Ft.

3 Bedrooms

🚊 2 Bathrooms

The Aspen is a cozy, one-story plan with an open layout that is bright and welcoming and invites you to easily flow from one space into the next. This plan offers 3 bedrooms and 2 full baths with a spacious great room that opens up to the eat-in kitchen. Personalize this plan to turn this kitchen into your own luxury kitchen perfect for entertaining. You can even add a garage, or a covered porch to wake up and watch the sunrise with a cup of joe. With endless opportunities, you can turn this versatile plan into your own dream home.

Craftsman

Classic

All square footage is approximate. Renderings are artist's conceptions and may vary slightly from the actual home. Homes may be built in reverse of plans shown, depending on site conditions. Minor architectural changes may be made occasionally at the option of the builder. Please contact your Sales Consultant for details.

Aspen Caswell