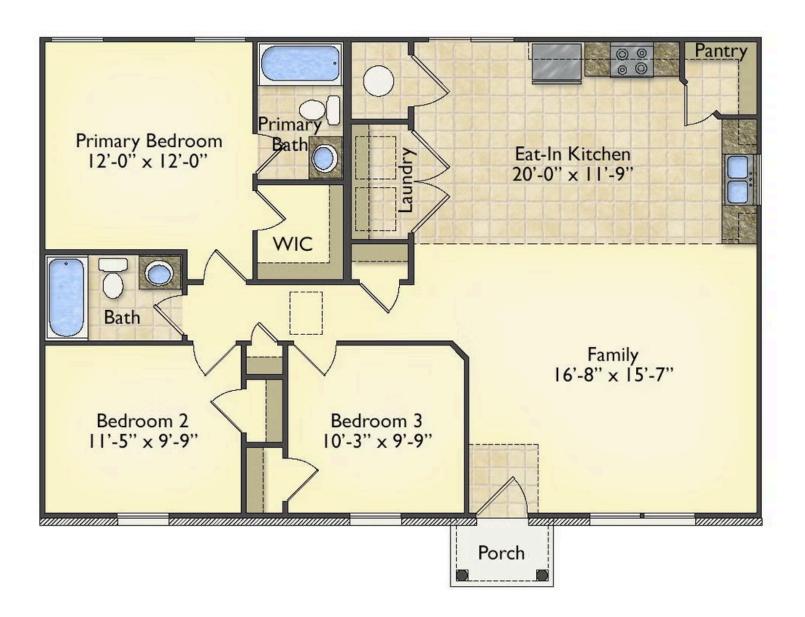

## Aspen Caswell

\$152,990

**2 Exterior Styles Available** 

பு 1,176+ Sq. Ft.

3 Bedrooms

🚊 2 Bathrooms

The Aspen is a cozy, one-story plan with an open layout that is bright and welcoming and invites you to easily flow from one space into the next. This plan offers 3 bedrooms and 2 full baths with a spacious great room that opens up to the eat-in kitchen. Personalize this plan to turn this kitchen into your own luxury kitchen perfect for entertaining. You can even add a garage, or a covered porch to wake up and watch the sunrise with a cup of joe. With endless opportunities, you can turn this versatile plan into your own dream home.