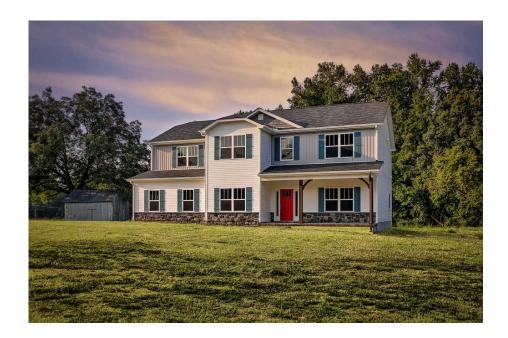

## Arlington

Priced From \$332,990

**2 Exterior Styles Available** 

\_ 3,202+ Sq. Ft.

**5** Bedrooms

🚊 2.5 Bathrooms

2 Car Garage

Welcome home to the Arlington! This incredible two-story offers 5 bedrooms and 2.5 baths with endless options for you to create your own dream home! The first floor primary suite has become a popular feature as home owners prepare to build their forever home, the Arlington has that option for you! Create the perfect space with an optional dual primary suite on the second floor! Make a delicious Sunday brunch in your dream kitchen with a generous pantry and have the family gather around the kitchen island! Your utility room is conveniently located upstairs for added convenience! The open layout features a large upstairs loft that can be customized to be a reading area, second great room, or play room! Make your vision come true with the Arlington!

Classic Craftsman

All square footage is approximate. Renderings are artist's conceptions and may vary slightly from the actual home. Homes may be built in reverse of plans shown, depending on site conditions. Minor architectural changes may be made occasionally at the option of the builder. Please contact your Sales Consultant for details.