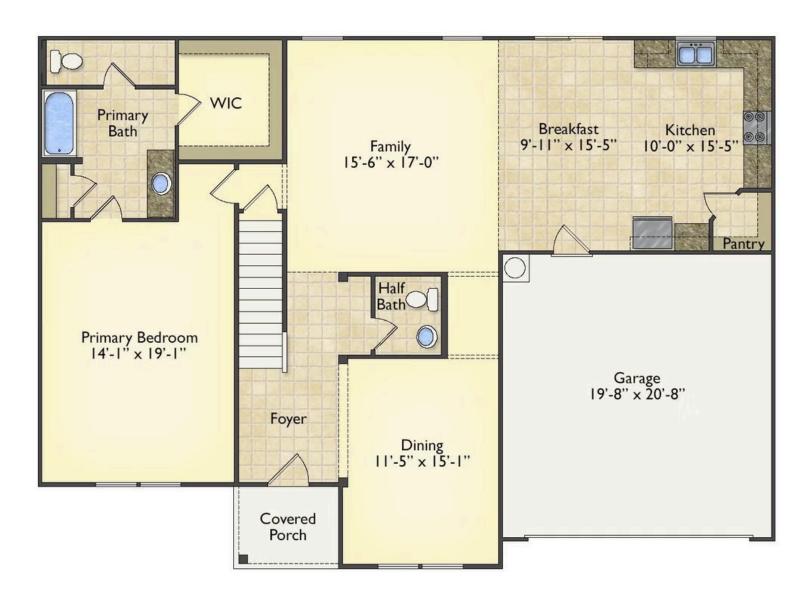

## Arlington

Priced From \$332,990

**2 Exterior Styles Available** 

\_ 3,202+ Sq. Ft.

**5** Bedrooms

🚊 2.5 Bathrooms

2 Car Garage

Welcome home to the Arlington! This incredible two-story offers 5 bedrooms and 2.5 baths with endless options for you to create your own dream home! The first floor primary suite has become a popular feature as home owners prepare to build their forever home, the Arlington has that option for you! Create the perfect space with an optional dual primary suite on the second floor! Make a delicious Sunday brunch in your dream kitchen with a generous pantry and have the family gather around the kitchen island! Your utility room is conveniently located upstairs for added convenience! The open layout features a large upstairs loft that can be customized to be a reading area, second great room, or play room! Make your vision come true with the Arlington!