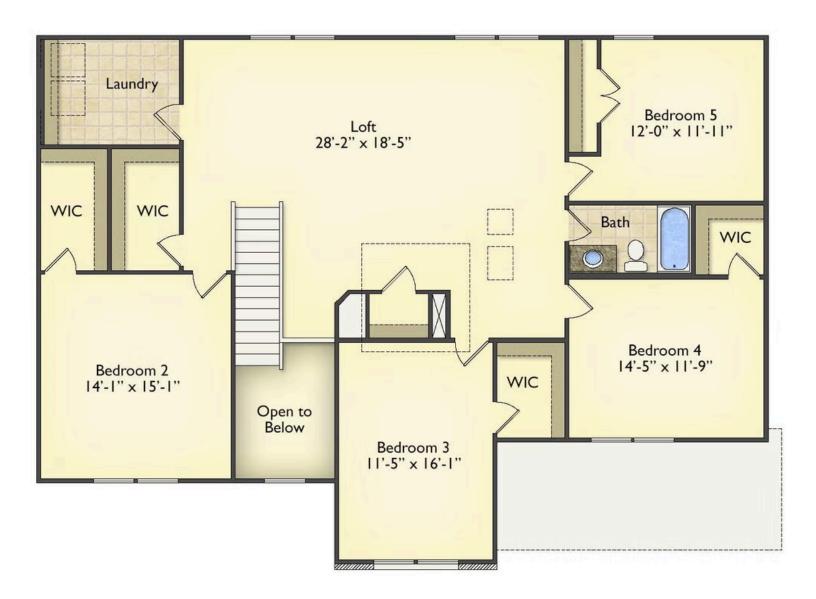

## Arlington

Priced From \$332,990

**2 Exterior Styles Available** 

\_ 3,202+ Sq. Ft.

**5** Bedrooms

🚊 2.5 Bathrooms

2 Car Garage

Welcome home to the Arlington! This incredible two-story offers 5 bedrooms and 2.5 baths with endless options for you to create your own dream home! The first floor primary suite has become a popular feature as home owners prepare to build their forever home, the Arlington has that option for you! Create the perfect space with an optional dual primary suite on the second floor! Make a delicious Sunday brunch in your dream kitchen with a generous pantry and have the family gather around the kitchen island! Your utility room is conveniently located upstairs for added convenience! The open layout features a large upstairs loft that can be customized to be a reading area, second great room, or play room! Make your vision come true with the Arlington!