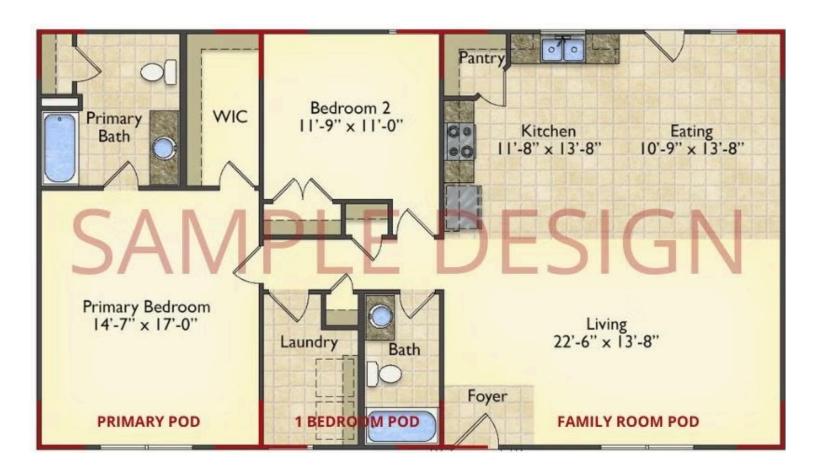

#### **NEW HOME SPECIALIST**

**NEW HOME SPECIALIST** 

**NEW HOME SPECIALIST** 

**NEW HOME SPECIALIST** 

Dining 10'-9" x 13'-8" 11'-8" x 13'-8" WIC/Laundry Bath

Living 22'-6" x 13'-8" Primary Bedroom 14'-7" x 17'-0"

FAMILY ROOM POD Foyer PRIMARY POD

**NEW HOME SPECIALIST** 