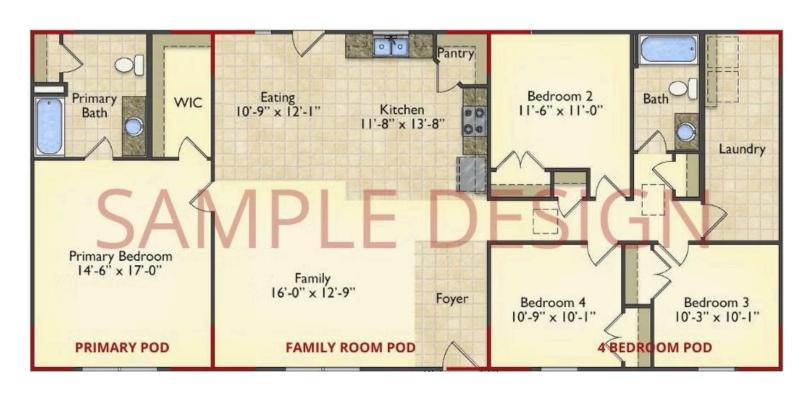

#### **NEW HOME SPECIALIST**

**NEW HOME SPECIALIST** 

**NEW HOME SPECIALIST** 

**NEW HOME SPECIALIST** 

Dining 10'-9" x 13'-8" 11'-8" x 13'-8" WIC/Laundry Bath

Living 22'-6" x 13'-8" Primary Bedroom 14'-7" x 17'-0"

FAMILY ROOM POD Foyer PRIMARY POD

**NEW HOME SPECIALIST** 