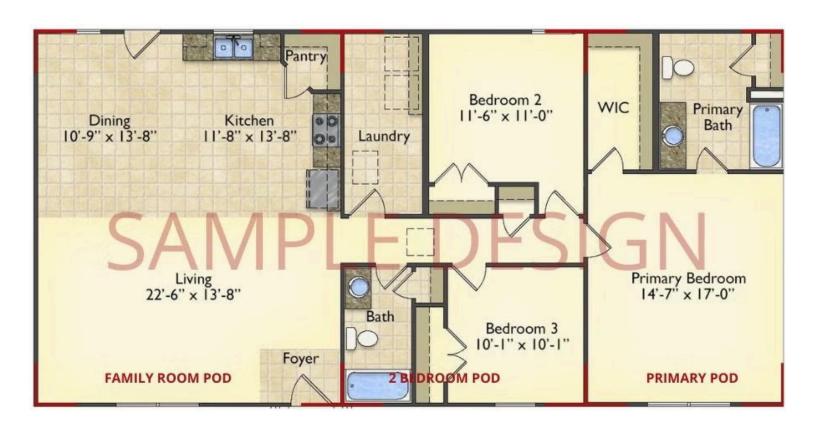

#### **NEW HOME SPECIALIST**

**NEW HOME SPECIALIST** 

**NEW HOME SPECIALIST** 

**NEW HOME SPECIALIST** 

Dining 10'-9" x 13'-8" 11'-8" x 13'-8" WIC/Laundry Bath

Living 22'-6" x 13'-8" Primary Bedroom 14'-7" x 17'-0"

FAMILY ROOM POD Foyer PRIMARY POD

**NEW HOME SPECIALIST** 