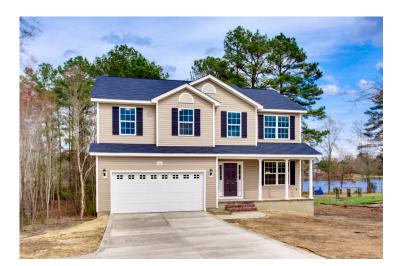

Westover Greenville

Call Us @ 252-899-3224

Priced From \$245,990

**5 Exterior Styles Available** 

\_ 2,158+ Sq. Ft.

4 Bedrooms

2.5 Bathrooms

□ 2 Car Garage

The Westover will win you over! This spacious home offers 4 bedrooms and 2.5 baths. This plan has become a favorite of many potential homeowners, so much so that we made it one of our model homes! The first floor of this split-level plan keeps the conversation from room to room with its open design featuring the gourmet kitchen, breakfast room, and great room. The primary suite features a private bath and spacious walk-in closet, providing a cozy retreat area to come home to after a long day at work. The upstairs loft space is the perfect spot for a quiet homework space, a reading nook or even an additional great room. One of our favorite features is having the option to move the utility room to the second floor for added convenience! The Westover has everything you need to make your dream home a reality!

Classic

Craftsman

Farmhouse

Modern

Brick

All square footage is approximate. Renderings are artist's conceptions and may vary slightly from the actual home. Homes may be built in reverse of plans shown, depending on site conditions. Minor architectural changes may be made occasionally at the option of the builder. Please contact your Sales Consultant for details.