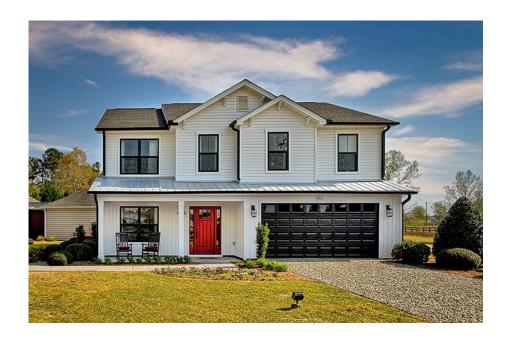

Westover Greenville

Call Us @ 252-899-3224

Priced From \$245,990

**5 Exterior Styles Available** 

\_ 2,158+ Sq. Ft.

4 Bedrooms

2.5 Bathrooms

□ 2 Car Garage

The Westover will win you over! This spacious home offers 4 bedrooms and 2.5 baths. This plan has become a favorite of many potential homeowners, so much so that we made it one of our model homes! The first floor of this split-level plan keeps the conversation from room to room with its open design featuring the gourmet kitchen, breakfast room, and great room. The primary suite features a private bath and spacious walk-in closet, providing a cozy retreat area to come home to after a long day at work. The upstairs loft space is the perfect spot for a quiet homework space, a reading nook or even an additional great room. One of our favorite features is having the option to move the utility room to the second floor for added convenience! The Westover has everything you need to make your dream home a reality!

Classic

Craftsman

Farmhouse

Modern

Brick

All square footage is approximate. Renderings are artist's conceptions and may vary slightly from the actual home. Homes may be built in reverse of plans shown, depending on site conditions. Minor architectural changes may be made occasionally at the option of the builder. Please contact your Sales Consultant for details.