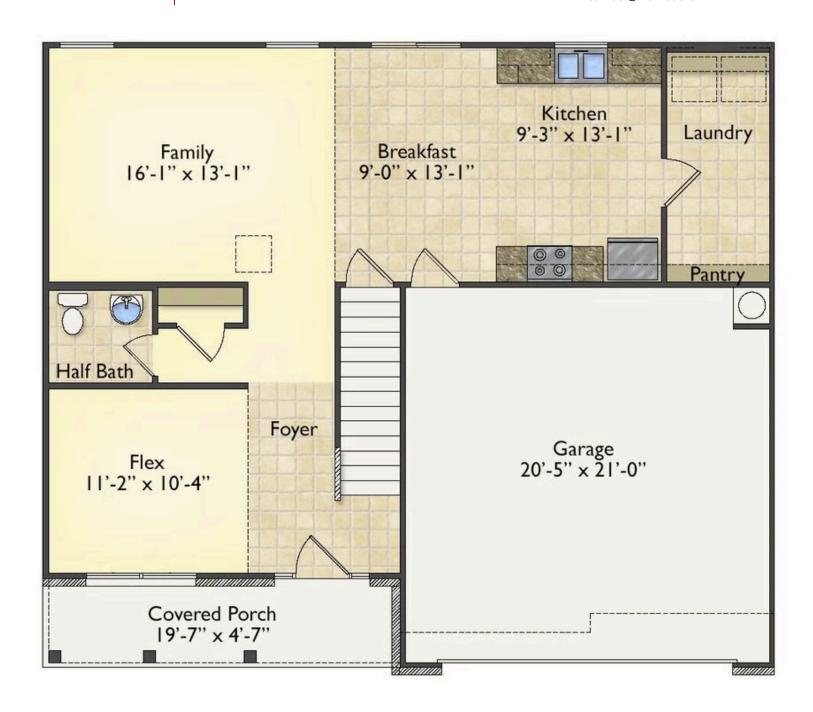

The Westover will win you over! This spacious home offers 4 bedrooms and 2.5 baths. This plan has become a favorite of many potential homeowners, so much so that we made it one of our model homes! The first floor of this split-level plan keeps the conversation from room to room with its open design featuring the gourmet kitchen, breakfast room, and great room. The primary suite features a private bath and spacious walk-in closet, providing a cozy retreat area to come home to after a long day at work. The upstairs loft space is the perfect spot for a quiet homework space, a reading nook or even an additional great room. One of our favorite features is having the option to move the utility room to the second floor for added convenience! The Westover has everything you need to make your dream home a reality!