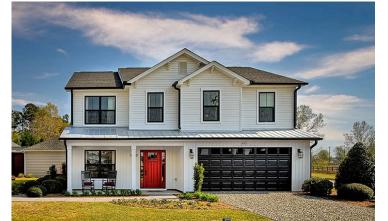

Westover Greenville

Call Us @ 252-899-3224

Priced From \$245,990

**5 Exterior Styles Available** 

\_ 2,158+ Sq. Ft.

4 Bedrooms

2.5 Bathrooms

□ 2 Car Garage

The Westover will win you over! This spacious home offers 4 bedrooms and 2.5 baths. This plan has become a favorite of many potential homeowners, so much so that we made it one of our model homes! The first floor of this split-level plan keeps the conversation from room to room with its open design featuring the gourmet kitchen, breakfast room, and great room. The primary suite features a private bath and spacious walk-in closet, providing a cozy retreat area to come home to after a long day at work. The upstairs loft space is the perfect spot for a quiet homework space, a reading nook or even an additional great room. One of our favorite features is having the option to move the utility room to the second floor for added convenience! The Westover has everything you need to make your dream home a reality!

Classic

Craftsman

Farmhouse

Modern

Brick

All square footage is approximate. Renderings are artist's conceptions and may vary slightly from the actual home. Homes may be built in reverse of plans shown, depending on site conditions. Minor architectural changes may be made occasionally at the option of the builder. Please contact your Sales Consultant for details.