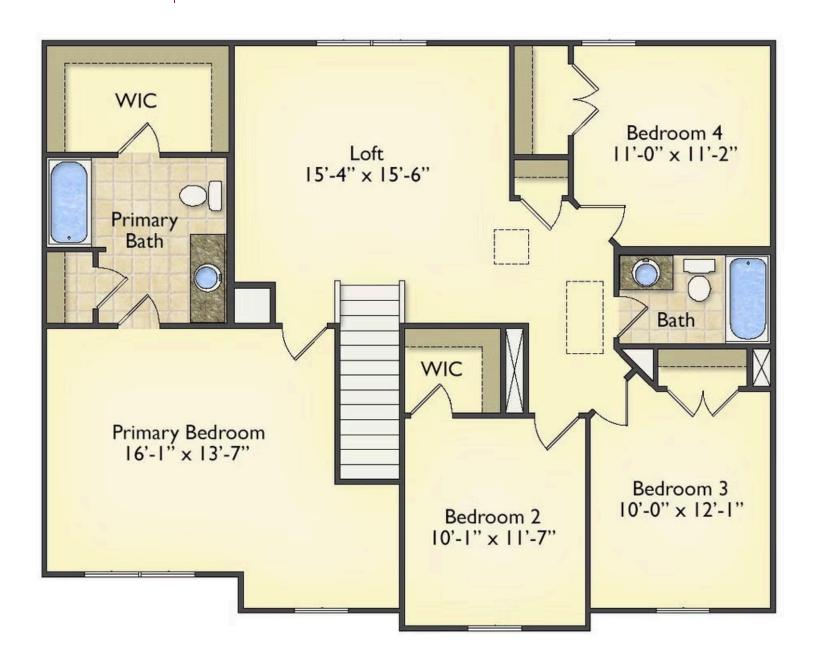

The Westover will win you over! This spacious home offers 4 bedrooms and 2.5 baths. This plan has become a favorite of many potential homeowners, so much so that we made it one of our model homes! The first floor of this split-level plan keeps the conversation from room to room with its open design featuring the gourmet kitchen, breakfast room, and great room. The primary suite features a private bath and spacious walk-in closet, providing a cozy retreat area to come home to after a long day at work. The upstairs loft space is the perfect spot for a quiet homework space, a reading nook or even an additional great room. One of our favorite features is having the option to move the utility room to the second floor for added convenience! The Westover has everything you need to make your dream home a reality!