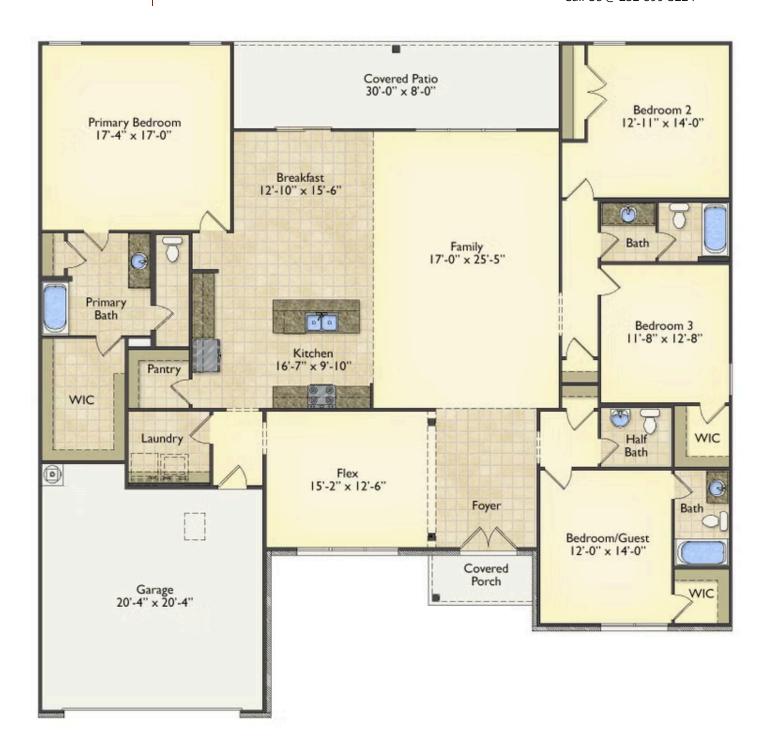

😑 2 Car Garage

Welcome home to the Westmoreland where contemporary Southern comfort and flexibility are perfectly combined to make your dream home. This plan is designed to fit your lifestyle, and provides space to work from home, room to accommodate in-laws and entertain guests. This stunning and spacious home features a single-story plan with 4 bedrooms and 3.5 baths including the primary suite and stunning primary bath complete with a walk-in closet.

The split-bedroom design wastes no space and creates your own oasis by giving your family absolute privacy. Turn the optional flex room into a guest room, office, dining room, or a playroom for the kids! The large kitchen complete with an island opens up into the spacious great room and breakfast room providing you with plenty of space for relaxing or spending time with family and loved ones. The covered porch is the perfect place to unwind together with a glass of sweet tea. The Westmoreland is completely customizable to fit your needs and fulfill all your dreams.