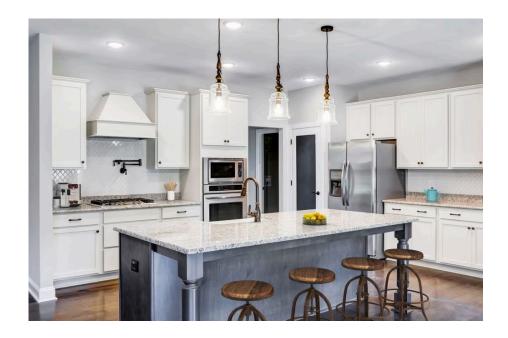

😑 2 Car Garage

Welcome home to the Westmoreland where contemporary Southern comfort and flexibility are perfectly combined to make your dream home. This plan is designed to fit your lifestyle, and provides space to work from home, room to accommodate in-laws and entertain guests. This stunning and spacious home features a single-story plan with 4 bedrooms and 3.5 baths including the primary suite and stunning primary bath complete with a walk-in closet.

The split-bedroom design wastes no space and creates your own oasis by giving your family absolute privacy. Turn the optional flex room into a guest room, office, dining room, or a playroom for the kids! The large kitchen complete with an island opens up into the spacious great room and breakfast room providing you with plenty of space for relaxing or spending time with family and loved ones. The covered porch is the perfect place to unwind together with a glass of sweet tea. The Westmoreland is completely customizable to fit your needs and fulfill all your dreams.