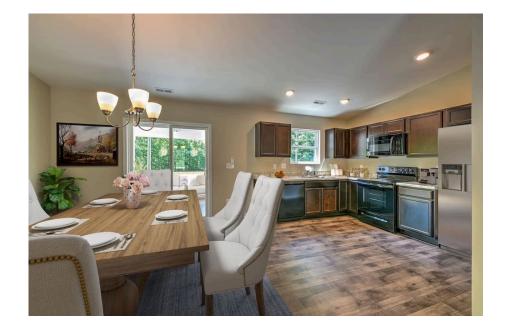

Tynedale Greenville

Priced From **\$162,990** 

**2 Exterior Styles Available** 

լ⊐ 1,326+ Sq. Ft.

3 Bedrooms

🚊 2 Bathrooms

This charming floor plan creates the perfect space for spending the night in and relaxing, or entertaining family and loved ones. The Tynedale offers 3 bedrooms and 2 bathrooms including a primary suite with a stunning bathroom and walk-in closet. The heart of the home is the great room with a vaulted ceiling that opens up to a beautiful kitchen and dining room. Add a covered porch to enjoy summer night grilling out with family and loved ones or create a storage space with the option to add a garage. This floor plan is customizable to meet your needs and fulfill all your dreams.