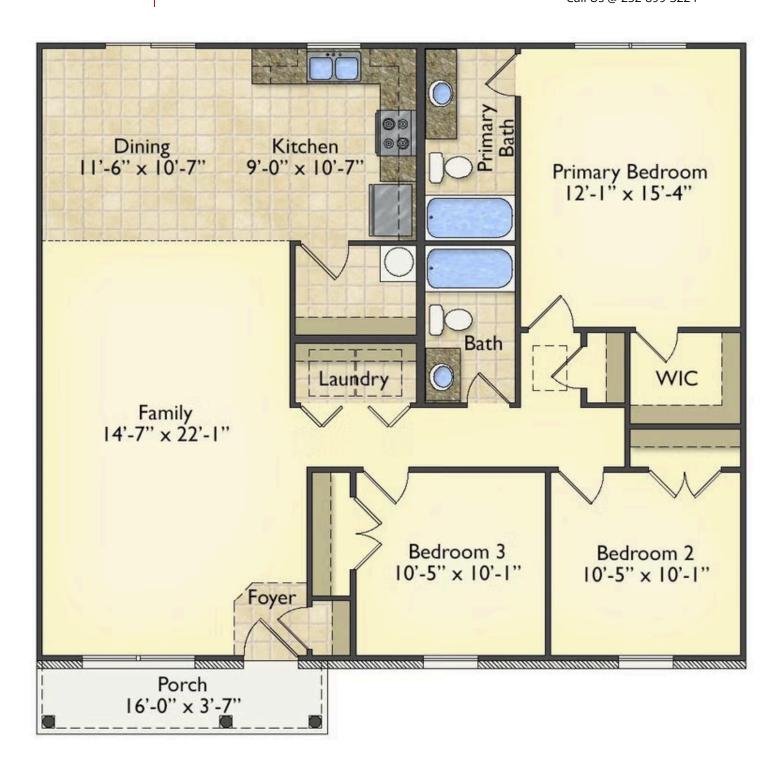

Tynedale Greenville

Priced From **\$162,990** 

**2 Exterior Styles Available** 

լ⊐ 1,326+ Sq. Ft.

3 Bedrooms

🚊 2 Bathrooms

This charming floor plan creates the perfect space for spending the night in and relaxing, or entertaining family and loved ones. The Tynedale offers 3 bedrooms and 2 bathrooms including a primary suite with a stunning bathroom and walk-in closet. The heart of the home is the great room with a vaulted ceiling that opens up to a beautiful kitchen and dining room. Add a covered porch to enjoy summer night grilling out with family and loved ones or create a storage space with the option to add a garage. This floor plan is customizable to meet your needs and fulfill all your dreams.

## Tynedale Greenville

Call Us @ 252-899-3224

Classic Craftsman

Tynedale Greenville