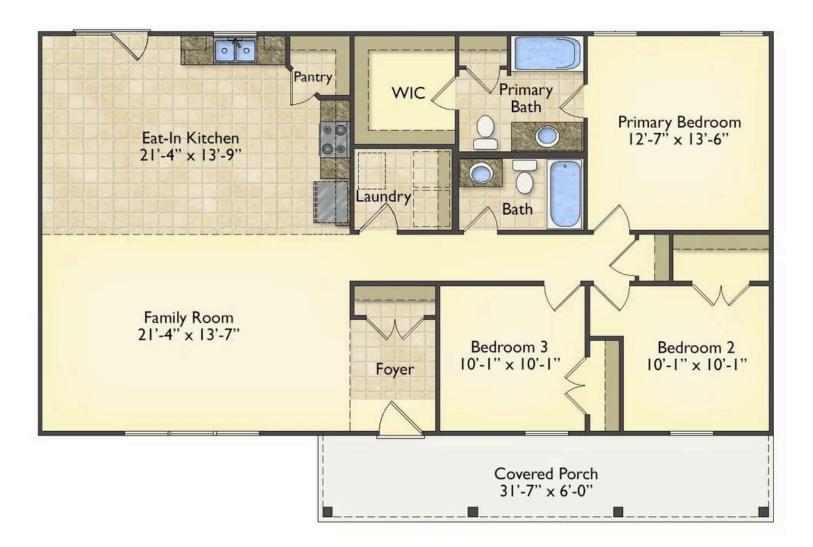

## **Southport Greenville**

Call Us @ 252-899-3224

Priced From \$176,990

**4 Exterior Styles Available** 

பு 1,428+ Sq. Ft.

3 Bedrooms

🚊 2 Bathrooms

If you're looking for Southern charm and comfortable living, the Southport is the perfect fit! This beautiful plan was designed with you in mind whether you're relaxing at the end of the day or gathering with family and loved ones for an evening of fun and games. There are 3 bedrooms and 2 bathrooms throughout this cozy floor plan. The heart of the home is sure to be the large eat in kitchen with optional island that opens up to the beautiful great room. This is the perfect space for entertaining, or relaxing and watching the game. The covered front porch is the perfect spot to catch up with conversation on a sunny summer day with a cool pitcher of sweet tea. At the end of the day, retire to the primary suite where you can enjoy a luxurious primary bath and walk-in closet. This floor plan is the perfect fit for your Southern farmhouse dreams and can be customized to fulfill all your needs!