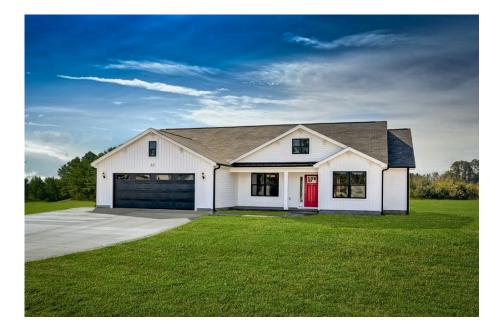

Richfield

Greenville

Priced From \$224,990

**3 Exterior Styles Available** 

- ر<mark>□</mark> 1,877+ Sq. Ft.
- 📇 4 Bedrooms
- 🚊 2 Bathrooms
- 덢 2 Car Garage

The Richfield has something for everyone! This lovely home offers 4 bedrooms and 2 baths with endless options to create your dream home. The openness of the Kitchen with large island, breakfast nook, and family room was specifically designed to keep everyone together. Savor relaxed yet special meals in your formal dining room or reinvent the space into a 5th bedroom for those out of town guests. The master retreat complete with a walk in closet is secluded from the other three bedrooms for privacy. A shortage of storage space is a problem of the past with walk in closets in each of the 4 bedrooms in this home. A covered front porch, 2 car garage, and separate laundry room are just a few of the reasons to make the Richfield your very own dream home.

## Richfield Greenville

NEW HOME SPECIALIST

Call Us @ 252-899-3224

All square footage is approximate. Renderings are artist's conceptions and may vary slightly from the actual home. Homes may be built in reverse of plans shown, depending on site conditions. Minor architectural changes may be made occasionally at the option of the builder. Please contact your Sales Consultant for details.