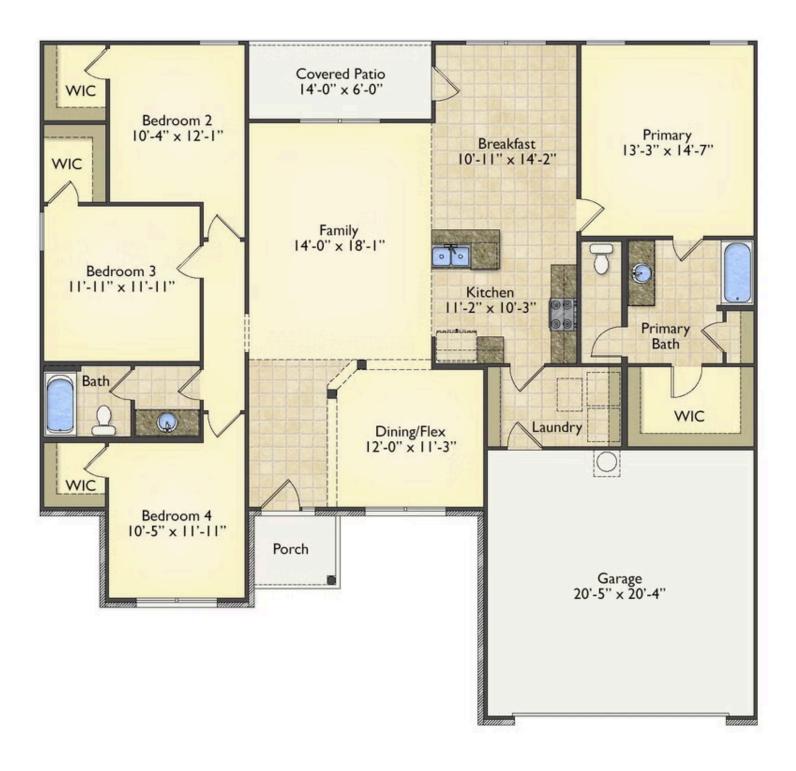

Richfield

Greenville

Priced From \$224,990

**3 Exterior Styles Available** 

- ر<mark>□</mark> 1,877+ Sq. Ft.
- 📇 4 Bedrooms
- 🚊 2 Bathrooms
- 덢 2 Car Garage

The Richfield has something for everyone! This lovely home offers 4 bedrooms and 2 baths with endless options to create your dream home. The openness of the Kitchen with large island, breakfast nook, and family room was specifically designed to keep everyone together. Savor relaxed yet special meals in your formal dining room or reinvent the space into a 5th bedroom for those out of town guests. The master retreat complete with a walk in closet is secluded from the other three bedrooms for privacy. A shortage of storage space is a problem of the past with walk in closets in each of the 4 bedrooms in this home. A covered front porch, 2 car garage, and separate laundry room are just a few of the reasons to make the Richfield your very own dream home.