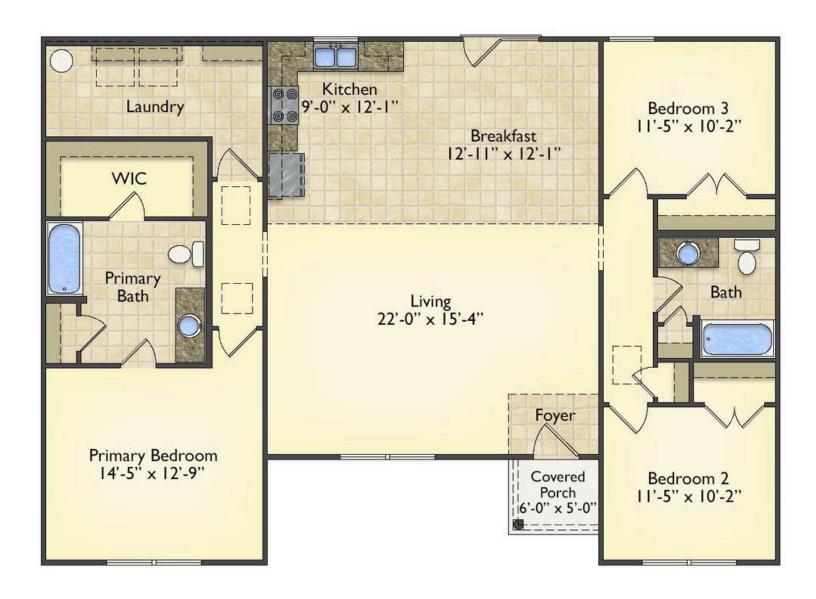

## Pinehurst Greenville

NEW HOME SPECIALIST

Call Us @ 252-899-3224

\$174,990

**3 Exterior Styles Available** 

\_ 1,561+ Sq. Ft.

3 Bedrooms

🚊 2 Bathrooms

This beautiful home features a spacious and open layout that's perfect for families and those who love to entertain. With three cozy bedrooms and two bathrooms, you'll have plenty of space to relax and unwind after a long day. The open design seamlessly connects the family room with the kitchen, creating a warm and inviting atmosphere that's perfect for gathering with loved ones.

Whether you're hosting a family dinner or just hanging out with friends, this floor plan is perfect for you. You can customize the Pinehurst to meet your needs and create the home of your dream!

Classic Craftsman