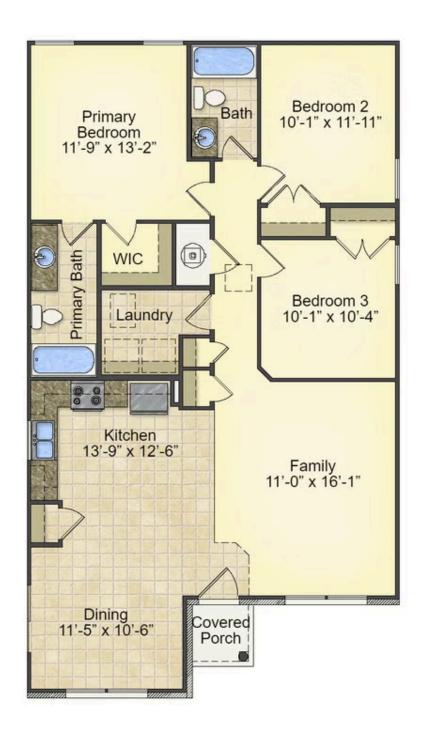

## Priced From **\$158,990**

**3 Exterior Styles Available** 

- ₁□ 1,260+ Sq. Ft.
- 📇 3 Bedrooms
- 🚊 2 Bathrooms

This charming floor plan creates the perfect space for relaxing and watching the game, or hosting an evening with family and loved ones. Just imagine coming home and enjoying a warm summer evening from the comfort of your front porch. The Pine offers 3 bedrooms and 2 bathrooms including a primary suite with a beautiful bathroom and walk-in closet. The spacious great room opens up to the dining room and kitchen with an optional kitchen island that creates the perfect place to spend an evening with the kids or hosting game night with your friends. This floor plan is customizable to meet your needs and fulfill all your dreams.

All square footage is approximate. Renderings are artist's conceptions and may vary slightly from the actual home. Homes may be built in reverse of plans shown, depending on site conditions. Minor architectural changes may be made occasionally at the option of the builder. Please contact your Sales Consultant for details.