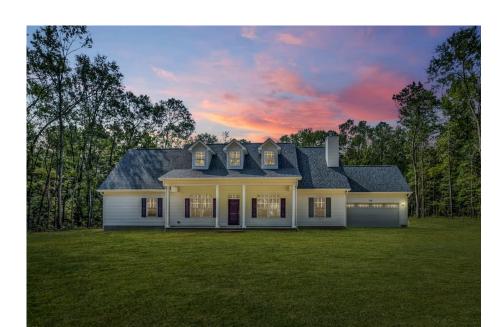

\$218,990

**3 Exterior Styles Available** 

\_ 1,792+ Sq. Ft.

**3 Bedrooms** 

🚊 2 Bathrooms

Imagine yourself relaxing in this beautiful plan perfectly crafted for those who love to entertain. The open layout is warm and welcoming providing the home with an easy flow from one space into the next. The New Bern offers one story with 3 bedrooms and 2 bathrooms. The primary suite with a stunning bathroom and walk-in closet is the perfect retreat for unwinding at the end of the day. Gather your family and loved ones around the optional kitchen island, or in the great room that opens up to the dining room and kitchen. The openness of this plan provides the space for seamless conversation from room to room. Choose to add a covered porch to enjoy evenings unwinding with family, or to watch the sunrise. The New Bern is the perfect plan to customize and create your own dream home. If home is where the heart is, then you have finally arrived.