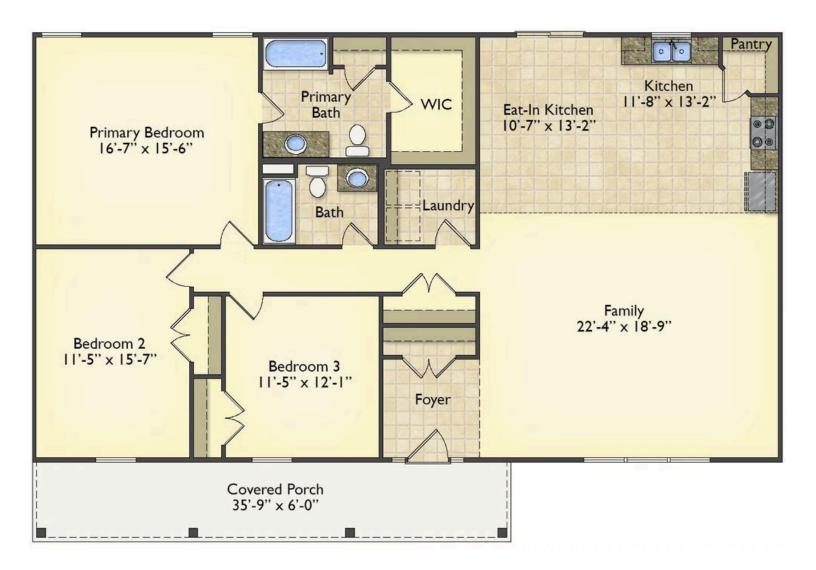

\$218,990

**3 Exterior Styles Available** 

\_ 1,792+ Sq. Ft.

**3 Bedrooms** 

🚊 2 Bathrooms

Imagine yourself relaxing in this beautiful plan perfectly crafted for those who love to entertain. The open layout is warm and welcoming providing the home with an easy flow from one space into the next. The New Bern offers one story with 3 bedrooms and 2 bathrooms. The primary suite with a stunning bathroom and walk-in closet is the perfect retreat for unwinding at the end of the day. Gather your family and loved ones around the optional kitchen island, or in the great room that opens up to the dining room and kitchen. The openness of this plan provides the space for seamless conversation from room to room. Choose to add a covered porch to enjoy evenings unwinding with family, or to watch the sunrise. The New Bern is the perfect plan to customize and create your own dream home. If home is where the heart is, then you have finally arrived.