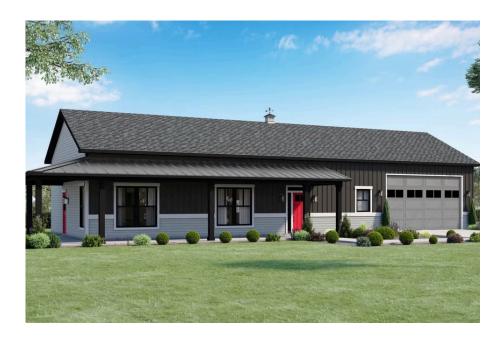

## Mustang Ranch Barndominium

NEW HOME SPECIALIST

Call Us @ 252-899-3224

Priced From \$258,990

**2 Exterior Styles Available** 

լ⊐ 1,400+ Sq. Ft.

2 Bedrooms

The Mustang Ranch is a beautiful barndominium offering 1,400 square feet of heated living space, complete with 2 bedrooms and 2 bathrooms. The open-concept layout connects the living, dining, and kitchen areas, creating a warm and inviting space perfect for family time and entertaining. The soaring 12-foot ceilings enhance the home's spaciousness and charm. The home portion of this barndominium is part of our Design By U series, meaning that the home's floorplan can be easily modified with additional bedrooms and bathrooms, depending on you and your family's needs. One of the standout features of the Mustang Ranch is its 24′ x 28′ workspace/garage with an 18′ wide door. The 18′ door is also 10′ high to accommodate a farm tractor, boat or most RV's and it has a 10′x10′ garage door on the backside of the space for drive-thru capability!. The ceilings in the workspace/garage are 12′ high. Another lifestyle plus is its stunning wraparound porch, offering 509 square feet of outdoor living space. This expansive porch is perfect for relaxing, entertaining, or simply taking in the beauty of your surroundings. With its blend of practicality and style, the Mustang Ranch is an ideal choice for those dreaming of a cozy and functional home. Home plan photo may showcase choice flooring options.