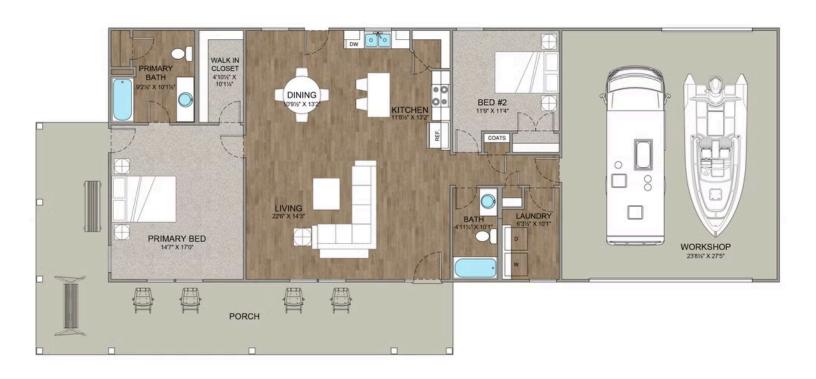

## Mustang Ranch Barndominium

NEW HOME SPECIALIST

Call Us @ 252-899-3224

Priced From \$258,990

**2 Exterior Styles Available** 

լ⊐ 1,400+ Sq. Ft.

2 Bedrooms

The Mustang Ranch is a beautiful barndominium offering 1,400 square feet of heated living space, complete with 2 bedrooms and 2 bathrooms. The open-concept layout connects the living, dining, and kitchen areas, creating a warm and inviting space perfect for family time and entertaining. The soaring 12-foot ceilings enhance the home's spaciousness and charm. The home portion of this barndominium is part of our Design By U series, meaning that the home's floorplan can be easily modified with additional bedrooms and bathrooms, depending on you and your family's needs. One of the standout features of the Mustang Ranch is its 24′ x 28′ workspace/garage with an 18′ wide door. The 18′ door is also 10′ high to accommodate a farm tractor, boat or most RV's and it has a 10′x10′ garage door on the backside of the space for drive-thru capability!. The ceilings in the workspace/garage are 12′ high. Another lifestyle plus is its stunning wraparound porch, offering 509 square feet of outdoor living space. This expansive porch is perfect for relaxing, entertaining, or simply taking in the beauty of your surroundings. With its blend of practicality and style, the Mustang Ranch is an ideal choice for those dreaming of a cozy and functional home. Home plan photo may showcase choice flooring options.