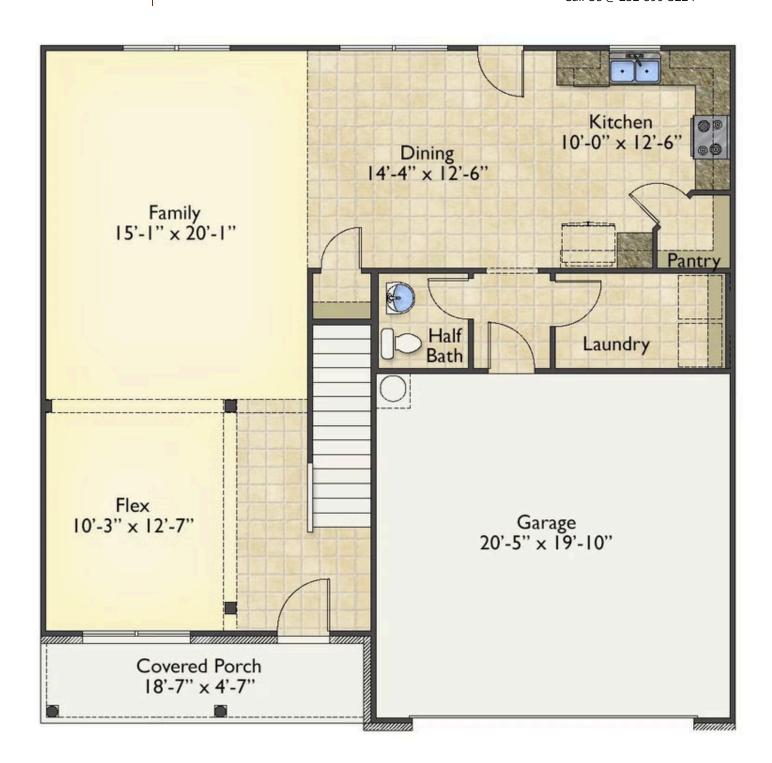

Greenville

**Priced From** \$259,990

**2 Exterior Styles Available** 

2,357+ Sq. Ft.

4 Bedrooms

2.5 Bathrooms

2 Car Garage

The Montclaire was designed with today's busy lifestyle in mind. Wide open living keeps the conversation flowing with a spacious great room open to the eating area and kitchen with plenty of cooking and counter space. A large utility room off the garage keeps the mess in check with a convenient powder room across the hall. After a long day relax and rejuvenate in your large primary suite with primary bath and enough closet space for all of your shoes and his baseball hat collection. The upstairs loft area is the perfect spot for family game night or just a quiet space to finish a book. The best home is the one you don't ever want to leave.

## Montclaire Greenville