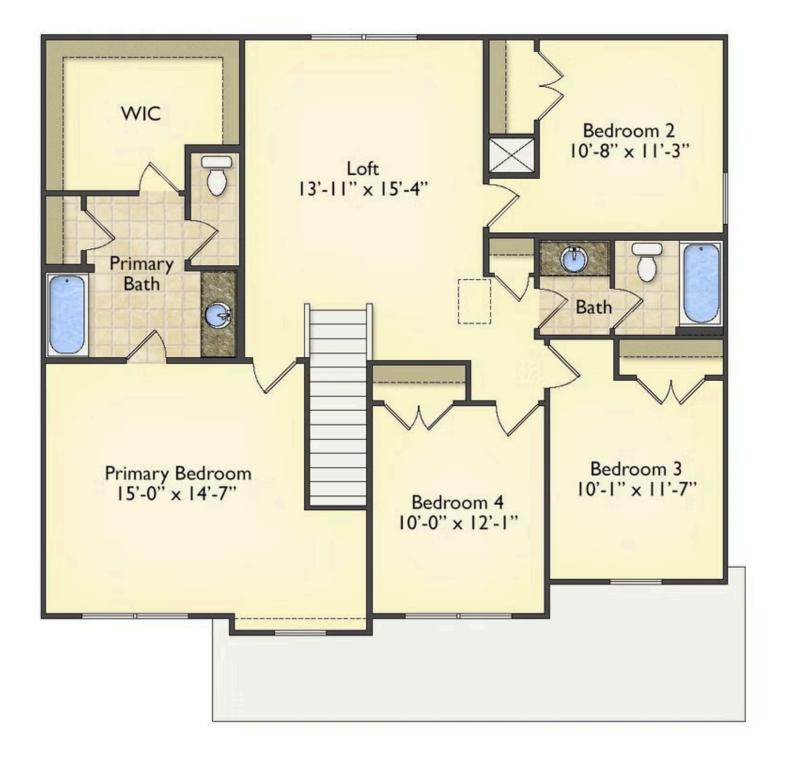

Greenville

**Priced From** \$259,990

**2 Exterior Styles Available** 

2,357+ Sq. Ft.

4 Bedrooms

2.5 Bathrooms

2 Car Garage

The Montclaire was designed with today's busy lifestyle in mind. Wide open living keeps the conversation flowing with a spacious great room open to the eating area and kitchen with plenty of cooking and counter space. A large utility room off the garage keeps the mess in check with a convenient powder room across the hall. After a long day relax and rejuvenate in your large primary suite with primary bath and enough closet space for all of your shoes and his baseball hat collection. The upstairs loft area is the perfect spot for family game night or just a quiet space to finish a book. The best home is the one you don't ever want to leave.

## Montclaire Greenville