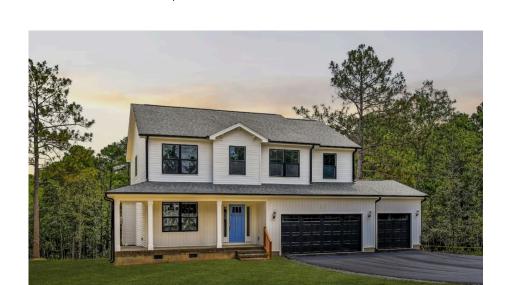

Greenville

**Priced From** \$259,990

**2 Exterior Styles Available** 

2,357+ Sq. Ft.

4 Bedrooms

2.5 Bathrooms

2 Car Garage

The Montclaire was designed with today's busy lifestyle in mind. Wide open living keeps the conversation flowing with a spacious great room open to the eating area and kitchen with plenty of cooking and counter space. A large utility room off the garage keeps the mess in check with a convenient powder room across the hall. After a long day relax and rejuvenate in your large primary suite with primary bath and enough closet space for all of your shoes and his baseball hat collection. The upstairs loft area is the perfect spot for family game night or just a quiet space to finish a book. The best home is the one you don't ever want to leave.

Classic

Craftsman

All square footage is approximate. Renderings are artist's conceptions and may vary slightly from the actual home. Homes may be built in reverse of plans shown, depending on site conditions. Minor architectural changes may be made occasionally at the option of the builder. Please contact your Sales Consultant for details.

## Montclaire Greenville