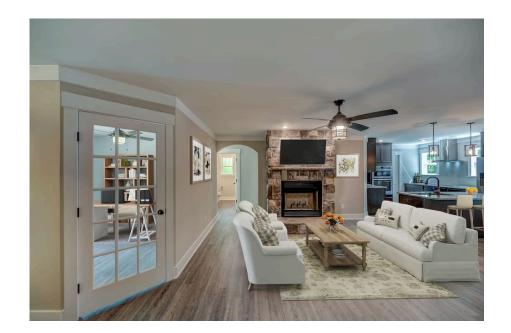

## Litchfield Greenville

\$213,990

**3 Exterior Styles Available** 

լ⊐ 1,704+ Sq. Ft.

4 Bedrooms

🖴 2 Car Garage

The Litchfield is the perfect combination of Southern comfort, elegance, and contemporary living. This gorgeous space was designed for laid-back and relaxing, and provides the perfect space for entertaining family and loved ones. This 4 bedroom, 2 bathroom home was designed with your family in mind. The split bedroom floor plan ensures absolute privacy and includes a spacious primary room with a luxurious primary bath and walk-in closet. The kitchen opens up to the dining room and spacious great room to provide the perfect space for relaxing or gathering with family and loved ones. Choose to add a covered porch to unwind together at the end of the day or watch the sunrise with a cup of joe. The options are endless with this floor plan. Turn the fourth bedroom into a flex room and create your own home office, study, playroom, or whatever you may need at any stage of life. The Litchfield is the perfect plan to customize and create your very own dream home.