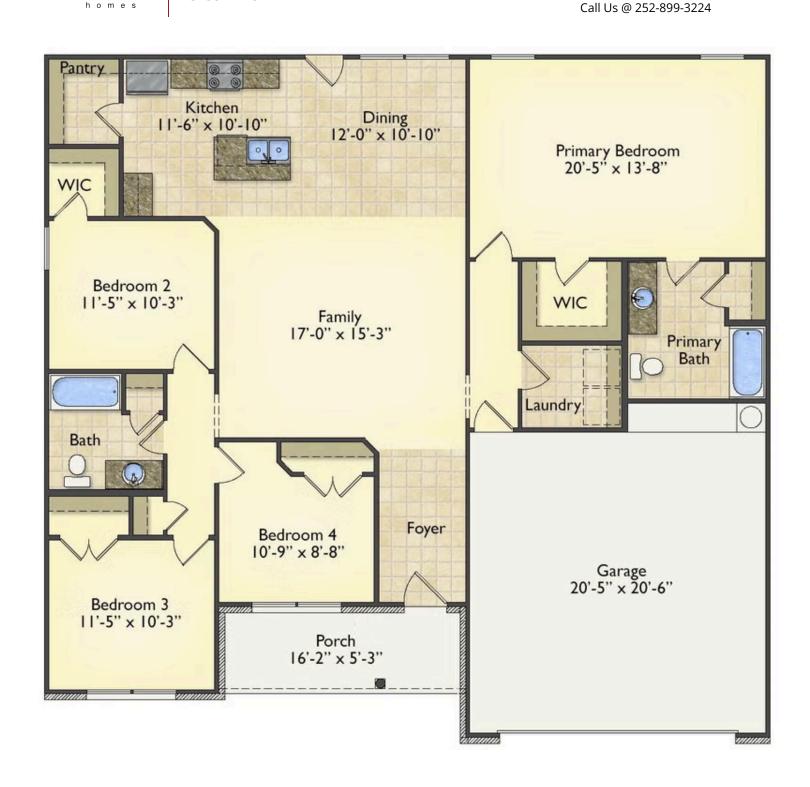

## Litchfield Greenville

\$213,990

**3 Exterior Styles Available** 

լ⊐ 1,704+ Sq. Ft.

4 Bedrooms

🖴 2 Car Garage

The Litchfield is the perfect combination of Southern comfort, elegance, and contemporary living. This gorgeous space was designed for laid-back and relaxing, and provides the perfect space for entertaining family and loved ones. This 4 bedroom, 2 bathroom home was designed with your family in mind. The split bedroom floor plan ensures absolute privacy and includes a spacious primary room with a luxurious primary bath and walk-in closet. The kitchen opens up to the dining room and spacious great room to provide the perfect space for relaxing or gathering with family and loved ones. Choose to add a covered porch to unwind together at the end of the day or watch the sunrise with a cup of joe. The options are endless with this floor plan. Turn the fourth bedroom into a flex room and create your own home office, study, playroom, or whatever you may need at any stage of life. The Litchfield is the perfect plan to customize and create your very own dream home.