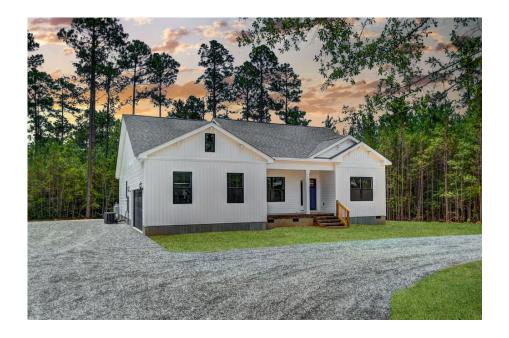

## Lexington Greenville

\$239,990

**5 Exterior Styles Available** 

📮 2,054+ Sq. Ft.

4 Bedrooms

**2 Car Garage** 

Welcome home to the Lexington where timeless elegance, contemporary Southern comfort and flexibility are perfectly combined. This popular plan is designed for laid-back living, and provides space to work from home, room to accommodate in-laws and entertain guests and it could all be yours.

Imagine gathering with loved ones in the light-filled and spacious family room in an open design that embraces the kitchen and breakfast room. The gourmet kitchen is ready to be customized to suit your needs, plus there's a formal dining room and a covered patio with the freedom to expand and create your dream home.

At the end of the day, you can retire to your private primary suite with a walk-in closet and a primary bath. The three secondary bedrooms have generous closets and there's a central full bath for added convenience. Completing this sensational 2,054 sqft plan is a large laundry room, a flex room which could be your dream study, guest suite or playroom, the choice is all yours when it comes to the