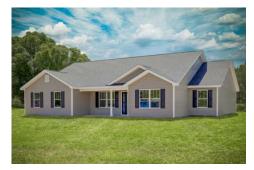

## Lexington Greenville

\$239,990

**5 Exterior Styles Available** 

📮 2,054+ Sq. Ft.

4 Bedrooms

**2 Car Garage** 

Welcome home to the Lexington where timeless elegance, contemporary Southern comfort and flexibility are perfectly combined. This popular plan is designed for laid-back living, and provides space to work from home, room to accommodate in-laws and entertain guests and it could all be yours.

Imagine gathering with loved ones in the light-filled and spacious family room in an open design that embraces the kitchen and breakfast room. The gourmet kitchen is ready to be customized to suit your needs, plus there's a formal dining room and a covered patio with the freedom to expand and create your dream home.

At the end of the day, you can retire to your private primary suite with a walk-in closet and a primary bath. The three secondary bedrooms have generous closets and there's a central full bath for added convenience. Completing this sensational 2,054 sqft plan is a large laundry room, a flex room which could be your dream study, guest suite or playroom, the choice is all yours when it comes to the