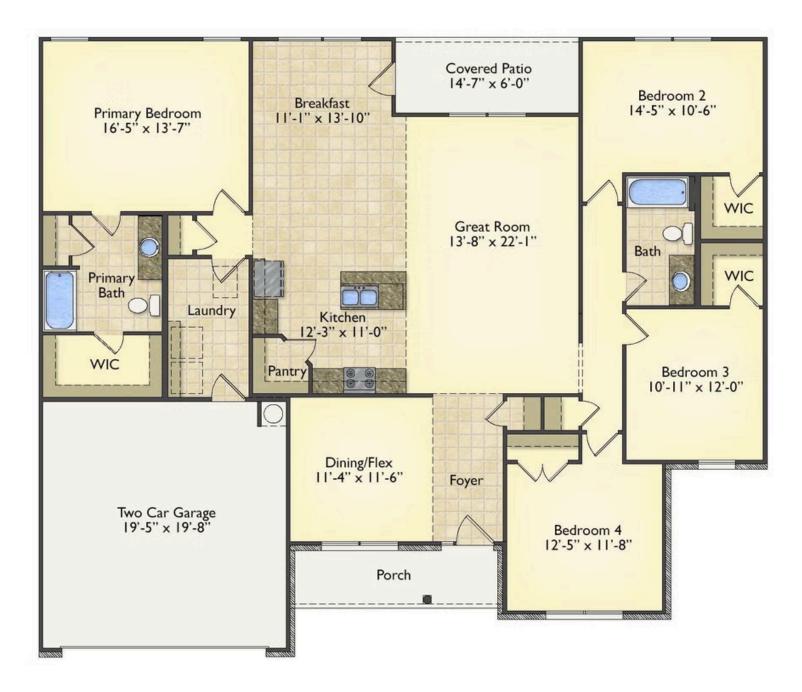

## Lexington Greenville

\$239,990

**5 Exterior Styles Available** 

📮 2,054+ Sq. Ft.

4 Bedrooms

**2 Car Garage** 

Welcome home to the Lexington where timeless elegance, contemporary Southern comfort and flexibility are perfectly combined. This popular plan is designed for laid-back living, and provides space to work from home, room to accommodate in-laws and entertain guests and it could all be yours.

Imagine gathering with loved ones in the light-filled and spacious family room in an open design that embraces the kitchen and breakfast room. The gourmet kitchen is ready to be customized to suit your needs, plus there's a formal dining room and a covered patio with the freedom to expand and create your dream home.

At the end of the day, you can retire to your private primary suite with a walk-in closet and a primary bath. The three secondary bedrooms have generous closets and there's a central full bath for added convenience. Completing this sensational 2,054 sqft plan is a large laundry room, a flex room which could be your dream study, guest suite or playroom, the choice is all yours when it comes to the