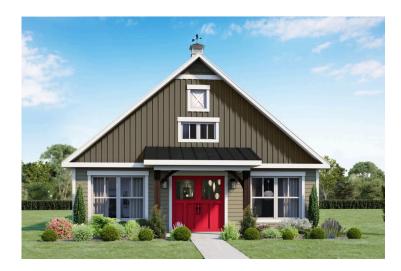

This thoughtfully crafted plan also offers flexible options for attached garages, so you can customize the home to fit your needs. These are designed as 12' x 34' so more of a traditional garage, but with plenty of space. This particular plan has 9' doors on each side. The flexibility of this plan is also evident in many ways, not only can the home itself be essentially "whatever you want", the side garages can be removed for just a simple Farmhouse, or you could choose one on the left side of the home and convert the right side to an inviting porch, or even consider an In-Law Suite? The functionality and choices are endless. The inviting front porch adds a warm, welcoming touch, making it easy to imagine relaxing evenings and quality time spent outdoors. The Hidden Valley is more than a house—it's a place to call home.