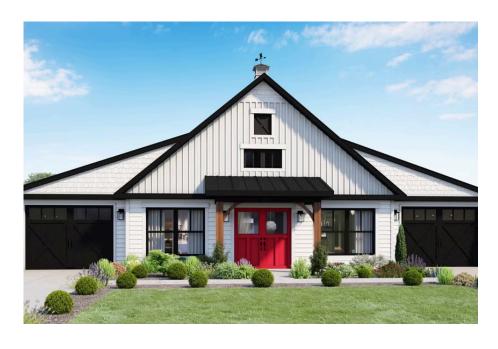

## Hidden Valley Barndominium Greenville

NEW HOME SPECIALIST

Call Us @ 252-899-3224

Priced From \$202,990

**3 Exterior Styles Available** 

\_ 1,568+ Sq. Ft.

3 Bedrooms

🚊 2 Bathrooms

The Hidden Valley is a charming barndominium design that combines cozy living with modern convenience. With 1,568 square feet of heated space, this design features an open-concept layout that seamlessly connects the family room, kitchen, and dining area. It's a perfect setup for both everyday living and hosting gatherings with loved ones. The home portion of this barndominium is part of our Design By U series, meaning that the home's floorplan can be easily modified with additional bedrooms and bathrooms, depending on you and your family's needs.

This thoughtfully crafted plan also offers flexible options for attached garages, so you can customize the home to fit your needs. These are designed as 12' x 34' so more of a traditional garage, but with plenty of space. This particular plan has 9' doors on each side. The flexibility of this plan is also evident in many ways, not only can the home itself be essentially "whatever you want", the side garages can be removed for just a simple Farmhouse, or you could choose one on the left side of the home and convert the right side to an inviting porch, or even consider an In-Law Suite? The functionality and choices are endless. The inviting front porch adds a warm, welcoming touch, making it easy to imagine relaxing evenings and quality time spent outdoors. The Hidden Valley is more than a house—it's a place to call home.