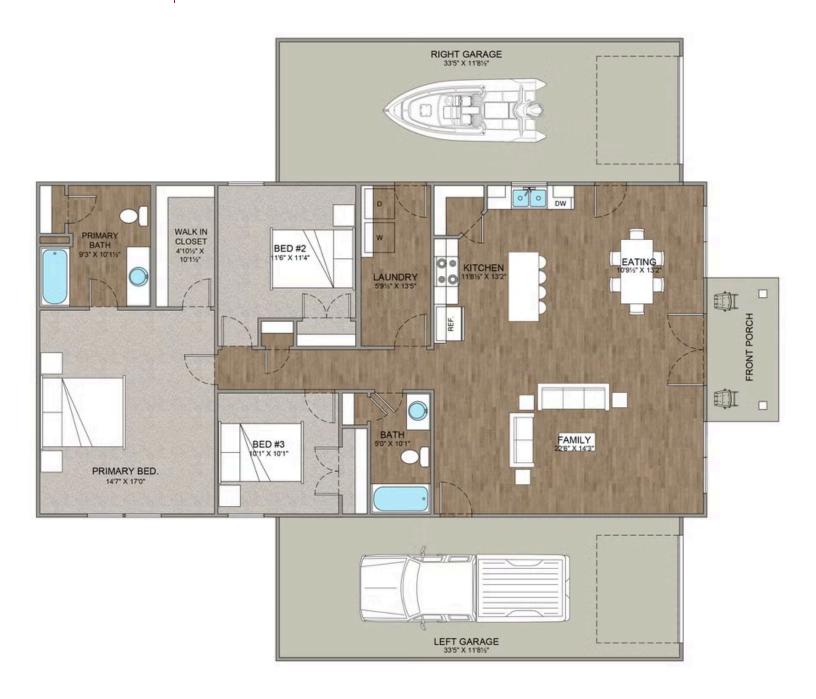

The Hidden Valley is a charming barndominium design that combines cozy living with modern convenience. With 1,568 square feet of heated space, this design features an open-concept layout that seamlessly connects the family room, kitchen, and dining area. It's a perfect setup for both everyday living and hosting gatherings with loved ones. The home portion of this barndominium is part of our Design By U series, meaning that the home's floorplan can be easily modified with additional bedrooms and bathrooms, depending on you and your family's needs.

This thoughtfully crafted plan also offers flexible options for attached garages, so you can customize the home to fit your needs. These are designed as 12' x 34' so more of a traditional garage, but with plenty of space. This particular plan has 9' doors on each side. The flexibility of this plan is also evident in many ways, not only can the home itself be essentially "whatever you want", the side garages can be removed for just a simple Farmhouse, or you could choose one on the left side of the home and convert the right side to an inviting porch, or even consider an In-Law Suite? The functionality and choices are endless. The inviting front porch adds a warm, welcoming touch, making it easy to imagine relaxing evenings and quality time spent outdoors. The Hidden Valley is more than a house—it's a place to call home.