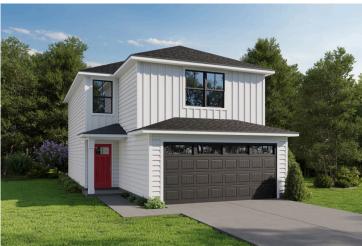

age, all spread across 1539 square feet of living space.

Step inside to discover the inviting main floor, featuring an open-concept layout seamlessly blending the living, dining, and kitchen areas. Adjacent to the kitchen lies a convenient laundry room and a half bathroom, adding practicality to everyday living.

On the second floor, you'll find a spacious primary suite complete with a large walk-in closet for ample storage. Additionally, two more bedrooms offer plenty of room for family or guests, each equipped with its own spacious closet.

With its thoughtful design and comfortable living spaces, the "Conway" is the ideal retreat for those seeking both togetherness and functionality in their home. Imagine the "Conway" on build on your land, just the way you want it.







RED DOOR





Craftsman Farmhouse







MAIN UPPER