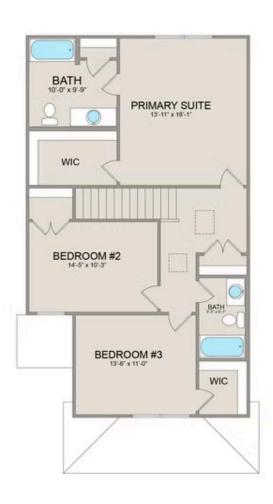

On the second floor, you'll find a spacious primary suite complete with a large walk-in closet for ample storage. Additionally, two more bedrooms offer plenty of room for family or guests, each equipped with its own spacious closet.