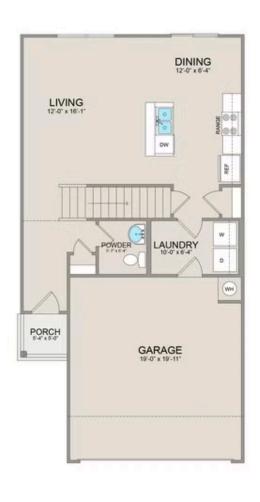

Step inside to discover the inviting main floor, featuring an open-concept layout seamlessly blending the living, dining, and kitchen areas. Adjacent to the kitchen lies a convenient laundry room and a half bathroom, adding practicality to everyday living.

On the second floor, you'll find a spacious primary suite complete with a large walk-in closet for ample storage. Additionally, two more bedrooms offer plenty of room for family or guests, each equipped with its own spacious closet.