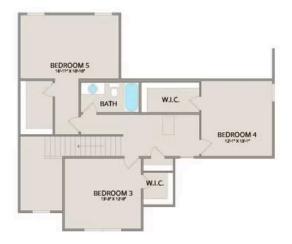

Upstairs, you'll find three spacious bedrooms, each with its own walk-in closet, along with a versatile bonus room available as a choice. Customize it as an office, craft room, or media haven. The new choice to add a full bath to the bonus room enhances its usability even further.

## Chapel Hill Greenville

MAIN

UPPER

All square footage is approximate. Renderings are artist's conceptions and may vary slightly from the actual home. Homes may be built in reverse of plans shown, depending on site conditions. Minor architectural changes may be made occasionally at the option of the builder. Please contact your Sales Consultant for details.