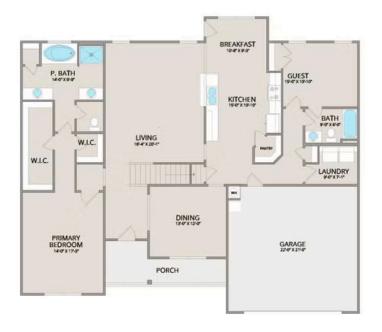

Step inside and enjoy the luxurious primary suite on the first floor, complete with two walk-in closets and a spa-like bathroom. The extended first-floor suite option now includes an additional bath, providing even more flexibility. The kitchen offers plenty of space for entertaining, while the covered rear porch is perfect for relaxing with your favorite beverage.

## Chapel Hill Greenville

MAIN

UPPER

All square footage is approximate. Renderings are artist's conceptions and may vary slightly from the actual home. Homes may be built in reverse of plans shown, depending on site conditions. Minor architectural changes may be made occasionally at the option of the builder. Please contact your Sales Consultant for details.